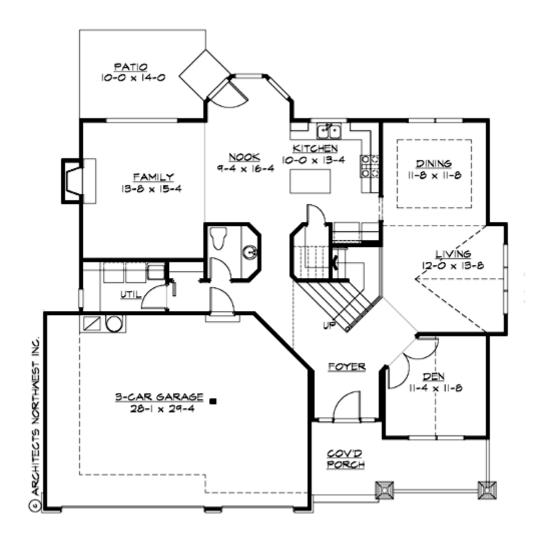

MAIN FLOOR

**UPPER FLOOR** 

# Total Area: 2516 Sq. Ft. Main Floor: 1360 Sq. Ft. Upper Floor: 1156 Sq. Ft. Garage Floor: 644 Sq. Ft.