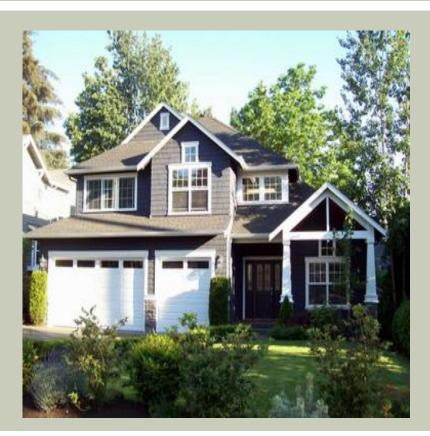

Total Area: **2516 Sq. Ft.** Garage Area: **644 Sq. Ft.** Garage Size: **3** Stories: **2** Bedrooms : **3** Full Baths : **2** Half Baths : **1** Width : **52`-0**" Depth : **49`-0**" Height : **29`-0**" Foundation : **Crawl Space** 



MAIN FLOOR



**UPPER FLOOR** 



#### PLAN DETAILS

#### **Area Summary**

# Total Area: 2516 Sq. Ft. Main Floor: 1360 Sq. Ft. Upper Floor: 1156 Sq. Ft. Garage Floor: 644 Sq. Ft.

#### **General Information**

 Stories:
 2

 Width:
 52`-0"

 Depth:
 49`-0"

 Height:
 29`-0"

## **Architectural Style**

Craftsman Northwest Shingle

#### **Number of Rooms**

Bedrooms:3Full Baths:2Half Baths:1

#### <u>Garage</u>

Garage Size:3Garage Door Location:Fi

#### 3 Front

#### **Roof Pitches**

| Primary:   | 8:12 |
|------------|------|
| Secondary: | 6:12 |

#### **Wall Heights**

| Main:  | 8-0" |
|--------|------|
| Upper: | 8-0" |

#### **Foundation Type**

Crawl Space

#### **Roof Framing**

Combination

#### **Floor Load**

| Live (lbs): | <b>40 PSF</b> |
|-------------|---------------|
|