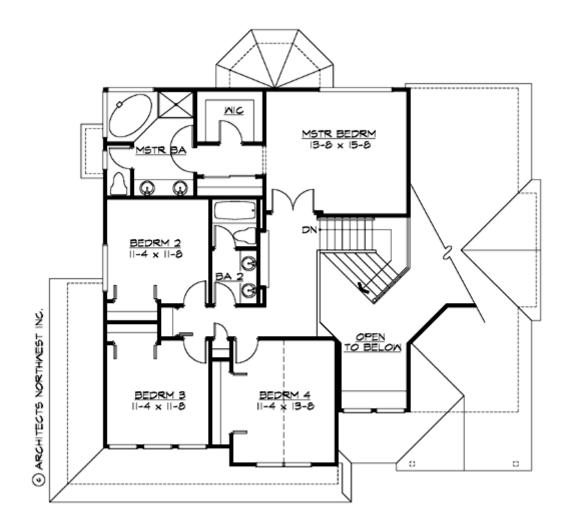

MAIN FLOOR

**UPPER FLOOR** 

# Total Area: 2516 Sq. Ft. Main Floor: 1360 Sq. Ft. Upper Floor: 1156 Sq. Ft. Garage Floor: 644 Sq. Ft.