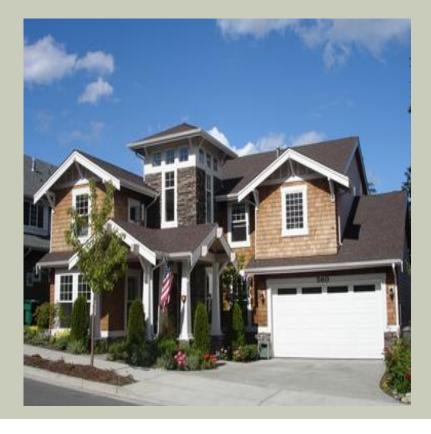

# **COLUMBIA VALLEY - M2805A3FT-2**

Total Area: **3035 Sq. Ft.** Garage Area: **600 Sq. Ft.** 

Garage Size: 3
Stories: 2
Bedrooms: 3
Full Baths: 2
Half Baths: 1
Width: 50`-0"
Depth: 62`-0"

Height: 27`-6"

# **Architectural Style**

Craftsman

Lodge

Shingle