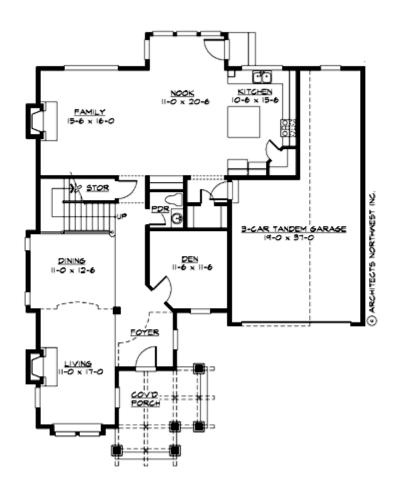

#### **MAIN FLOOR**

### **Area Summary**

Total Area: 3035 Sq. Ft. Main Floor: 1553 Sq. Ft. Upper Floor: 1482 Sq. Ft. Garage Floor: 600 Sq. Ft.