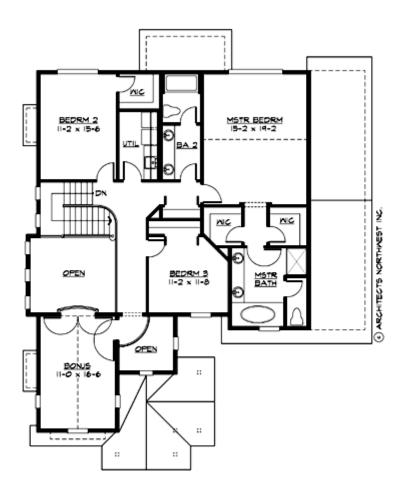

#### **UPPER FLOOR**

### **Area Summary**

Total Area: 3035 Sq. Ft. Main Floor: 1553 Sq. Ft. Upper Floor: 1482 Sq. Ft. Garage Floor: 600 Sq. Ft.