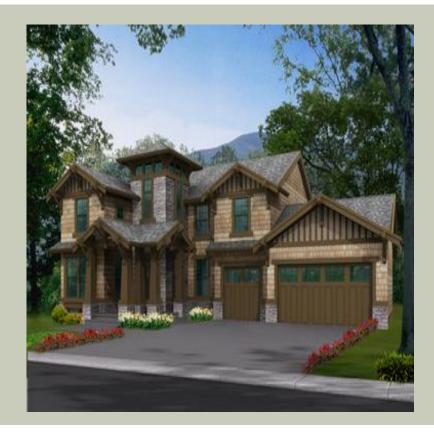

# **Architectural Style**

Craftsman Lodge Shingle

Total Area: **3035 Sq. Ft.** Garage Area: **600 Sq. Ft.** 

Garage Size: 3
Stories: 2
Bedrooms: 3
Full Baths: 2
Half Baths: 1
Width: 62`-0"
Depth: 62`-0"

Height: 27`-0"

Foundation: Crawl Space