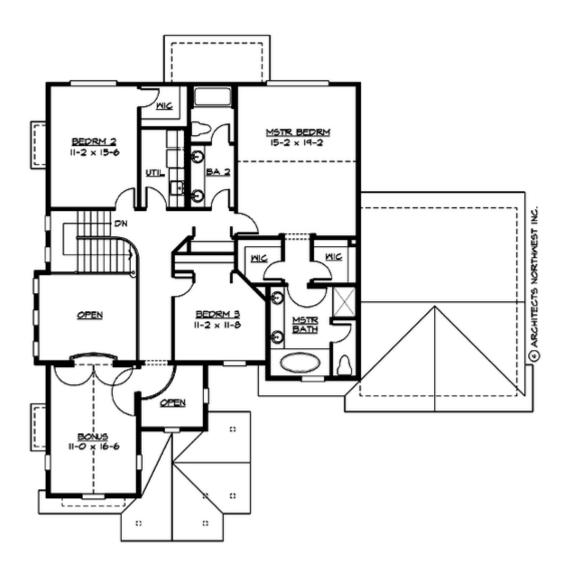

#### **UPPER FLOOR**

#### **Area Summary**

Total Area: 3035 Sq. Ft.

Main Floor: 1553 Sq. Ft.

Upper Floor: 1482 Sq. Ft.

Garage Floor: 600 Sq. Ft.

#### **Number of Rooms**

Bedrooms: 3
Full Baths: 2
Half Baths: 1