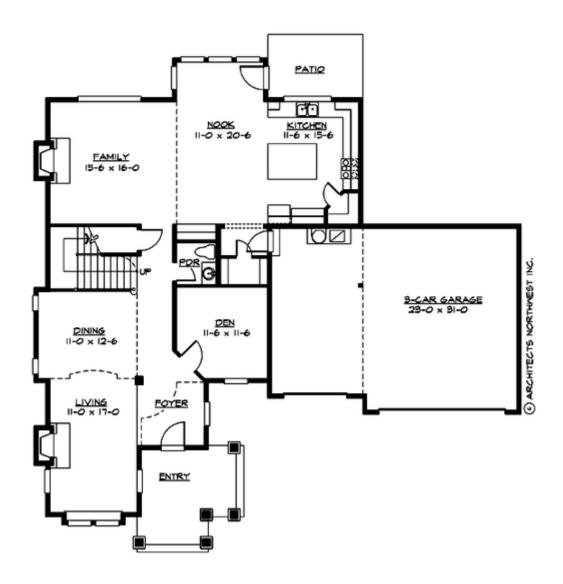

#### **MAIN FLOOR**

#### **Area Summary**

Total Area: 3035 Sq. Ft.

Main Floor: 1553 Sq. Ft.

Upper Floor: 1482 Sq. Ft.

Garage Floor: 600 Sq. Ft.