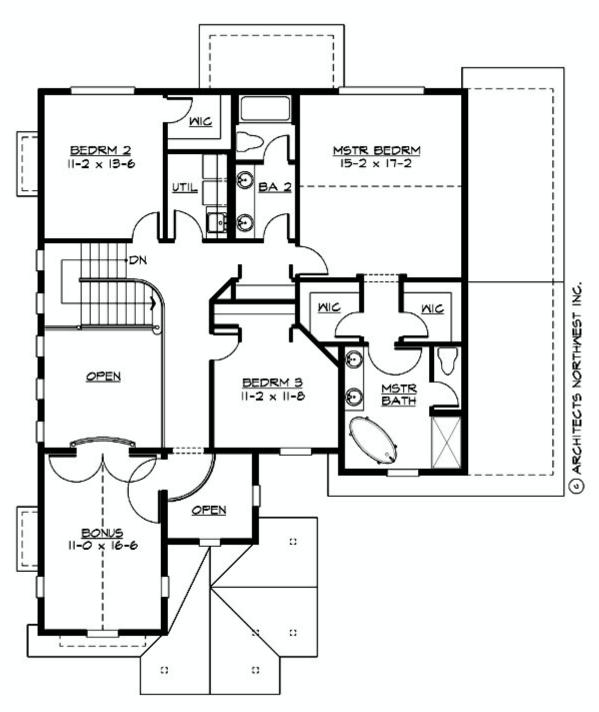

#### **UPPER FLOOR**

UPPER FLOOR PLAN

#### **Area Summary**

Total Area: 2805 Sq. Ft.

Main Floor: 1425 Sq. Ft.

Upper Floor: 1380 Sq. Ft.

Garage Floor: 580 Sq. Ft.