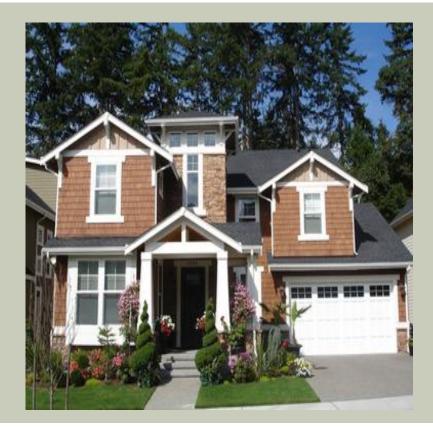

# **Architectural Style**

Craftsman

Lodge

Shingle

## **Design Features**

- Best Selling Plans
- Bonus Space @ & Upper Floor
- Den/Office
- Front Porch
- Great Room
- Laundry Room @ & Upper Floor
- Master Bedroom @ Upper Floor Rear
- Craftsman House Plans
- Lodge House Plans
- Shingle House Plans
- Narrow Lot House Plans
- Small House Plans