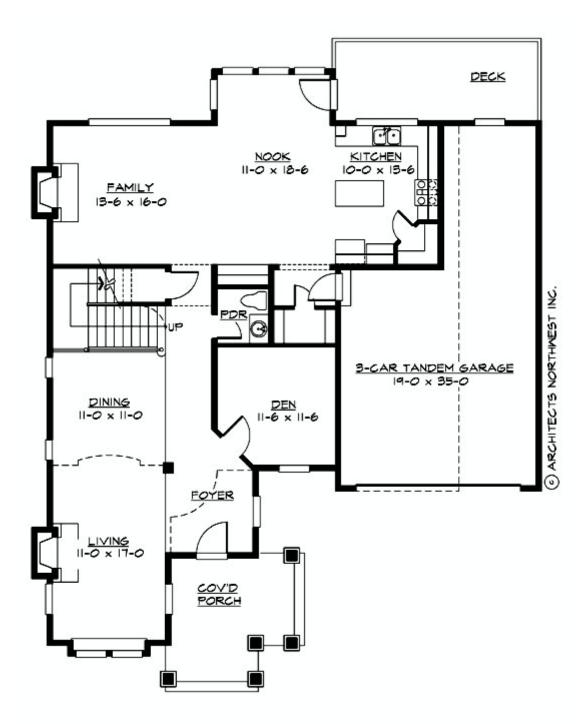

#### **MAIN FLOOR**

MAIN FLOOR PLAN

#### **Area Summary**

Total Area: 2805 Sq. Ft.

Main Floor: 1425 Sq. Ft.

Upper Floor: 1380 Sq. Ft.

Garage Floor: 580 Sq. Ft.