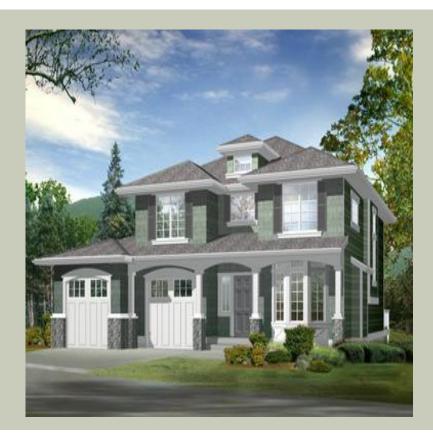

Total Area: 2262 Sq. Ft. Garage Area: 616 Sq. Ft. Garage Size: 2 Stories: 2 Bedrooms : 3 Full Baths : 2 Half Baths : 1 Width : 44`-0" Depth : 44`-0" Height : 25`-6" Foundation : Crawl Space







**UPPER FLOOR** 



#### PLAN DETAILS

#### **Area Summary**

# Total Area: **2262 Sq. Ft.** Main Floor: **1156 Sq. Ft.** Upper Floor: **1106 Sq. Ft.** Garage Floor: **616 Sq. Ft.**

## **General Information**

 Stories:
 2

 Width:
 44`-0"

 Depth:
 44`-0"

 Height:
 25`-6"

## **Architectural Style**

Country Farmhouse Shingle

## Number of Rooms

Bedrooms:3Full Baths:2Half Baths:1

### <u>Garage</u>

Garage Size:2Garage Door Location:Fi

#### 2 Front

## **Roof Pitches**

| Primary:   | 6:12 |
|------------|------|
| Secondary: | 4:12 |

#### **Wall Heights**

| Main:  | 8-0" |
|--------|------|
| Upper: | 8-0" |

## **Foundation Type**

Crawl Space

### **Roof Framing**

Trusses

## **Floor Load**

| Live (lbs): | <b>40 PSF</b> |
|-------------|---------------|
| Dead (lbs): | 10