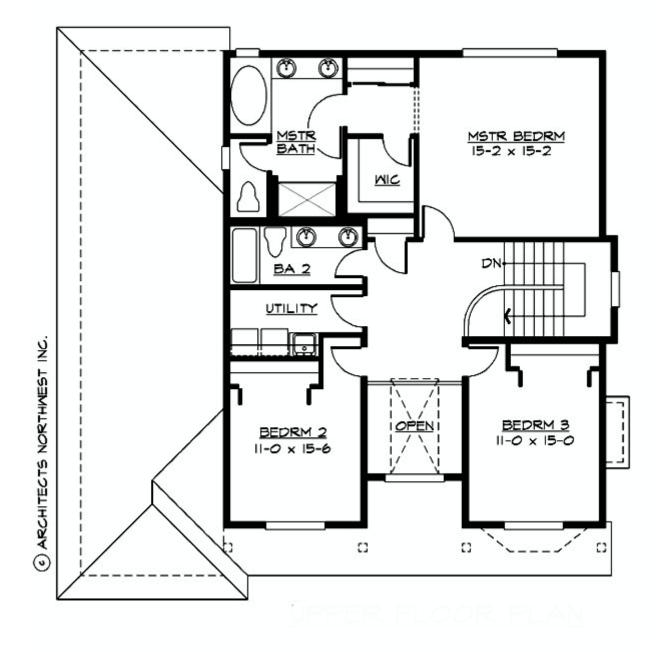

# Total Area: **2262 Sq. Ft.** Main Floor: **1156 Sq. Ft.** Upper Floor: **1106 Sq. Ft.** Garage Floor: **616 Sq. Ft.**

## Number of Rooms

Bedrooms:3Full Baths:2Half Baths:1

### **Design Features**

- Den/Office
- Great Room
- Laundry Room @ & Upper Floor
- Master Bedroom @ Upper Floor Rear
- Country House Plans
- Farmhouse Home Plans
- Shingle House Plans
- Narrow Lot House Plans
- Small House Plans