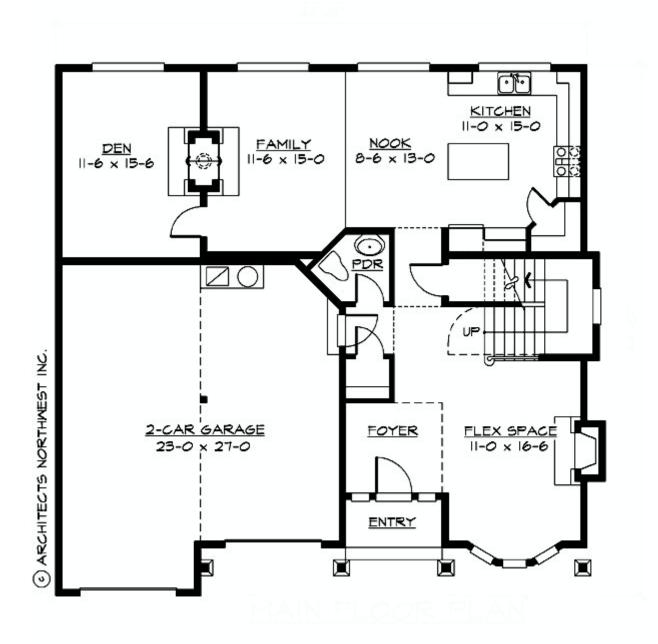

# Total Area: **2262 Sq. Ft.** Main Floor: **1156 Sq. Ft.** Upper Floor: **1106 Sq. Ft.** Garage Floor: **616 Sq. Ft.**

### <u>Garage</u>

Garage Size:2Garage Door Location:Fi

### **Design Features**

- Den/Office
- Great Room
- Laundry Room @ & Upper Floor
- Master Bedroom @ Upper Floor Rear
- Country House Plans
- Farmhouse Home Plans
- Shingle House Plans
- Narrow Lot House Plans
- Small House Plans