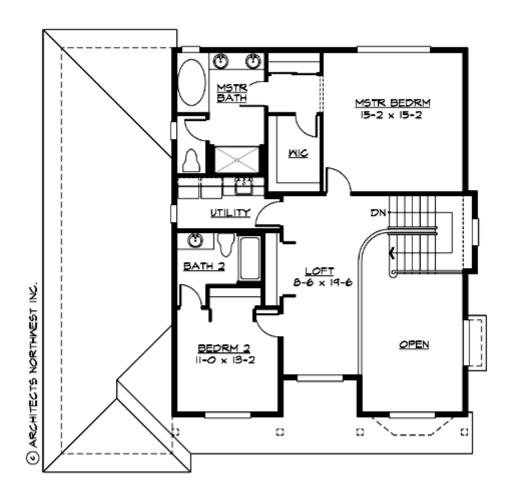

#### **UPPER FLOOR**

#### **Area Summary**

Total Area: 2616 Sq. Ft.

Main Floor: 978 Sq. Ft.

Upper Floor: 984 Sq. Ft.

Lower Floor: 654 Sq. Ft.

Garage Floor: 616 Sq. Ft.