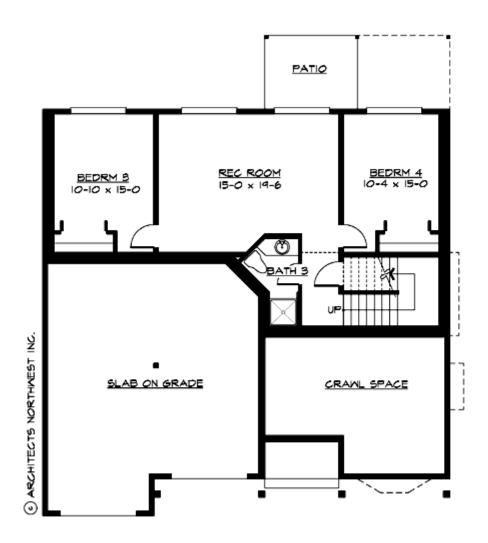

#### **LOWER FLOOR**

#### **Area Summary**

Total Area: 2616 Sq. Ft.

Main Floor: 978 Sq. Ft.

Upper Floor: 984 Sq. Ft.

Lower Floor: 654 Sq. Ft.

Garage Floor: 616 Sq. Ft.