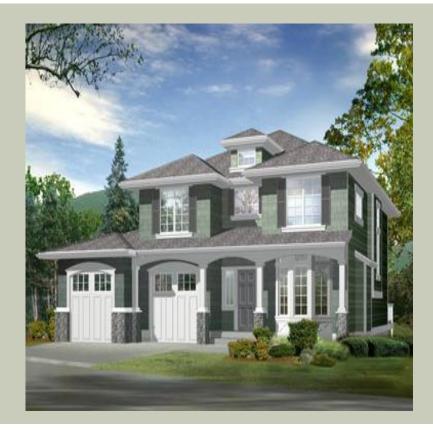

### **Architectural Style**

Craftsman Farmhouse Northwest

Total Area: **2616 Sq. Ft.** Garage Area: **616 Sq. Ft.** 

Garage Size: 2
Stories: 3
Bedrooms: 3
Full Baths: 3
Half Baths: 1
Width: 44`-0"
Depth: 44`-0"
Height: 25`-6"

Foundation: Basement