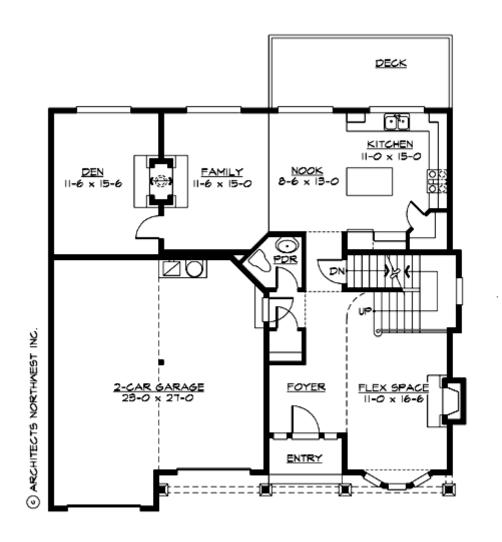

#### **MAIN FLOOR**

#### **Area Summary**

Total Area: 2616 Sq. Ft.

Main Floor: 978 Sq. Ft.

Upper Floor: 984 Sq. Ft.

Lower Floor: 654 Sq. Ft.

Garage Floor: 616 Sq. Ft.