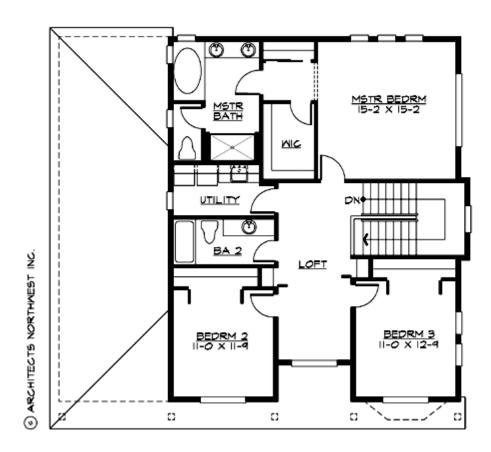

#### **UPPER FLOOR**

#### **Area Summary**

Total Area: 3116 Sq. Ft.

Main Floor: 1000 Sq. Ft.

Upper Floor: 1159 Sq. Ft.

Lower Floor: 957 Sq. Ft.

Garage Floor: 760 Sq. Ft.