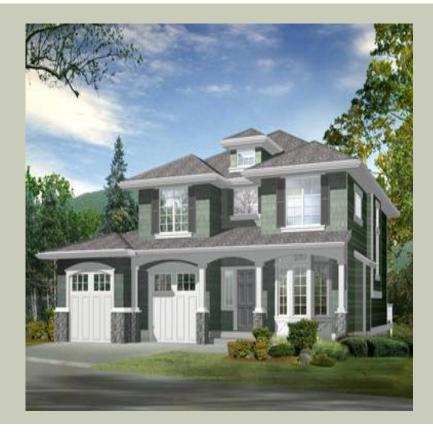

## **Architectural Style**

Country Farmhouse Shingle

Total Area: **3116 Sq. Ft.** Garage Area: **760 Sq. Ft.** 

Garage Size: 3
Stories: 3
Bedrooms: 4
Full Baths: 3
Half Baths: 1
Width: 44`-0"
Depth: 42`-0"
Height: 25`-6"

Foundation: Basement