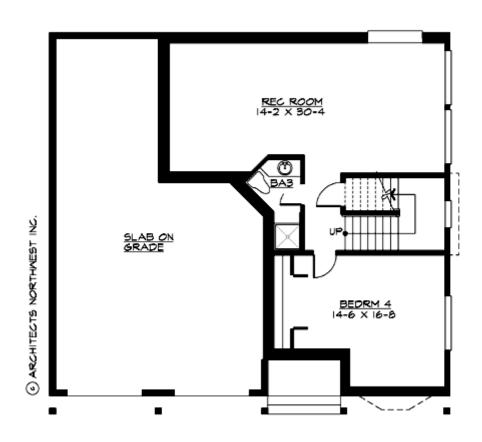

#### **LOWER FLOOR**

#### **Area Summary**

Total Area: 3116 Sq. Ft.

Main Floor: 1000 Sq. Ft.

Upper Floor: 1159 Sq. Ft.

Lower Floor: 957 Sq. Ft.

Garage Floor: 760 Sq. Ft.