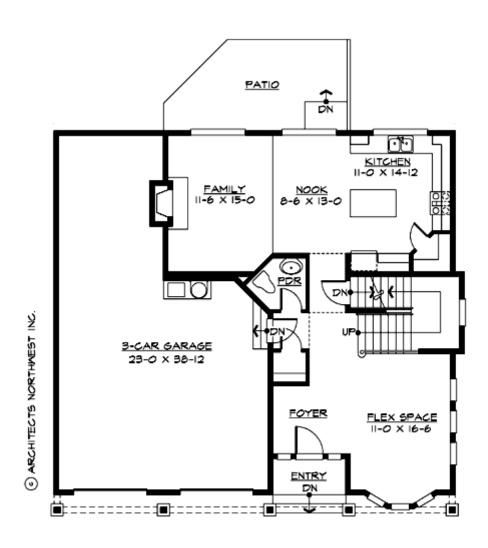

#### **MAIN FLOOR**

#### **Area Summary**

Total Area: 3116 Sq. Ft.

Main Floor: 1000 Sq. Ft.

Upper Floor: 1159 Sq. Ft.

Lower Floor: 957 Sq. Ft.

Garage Floor: 760 Sq. Ft.