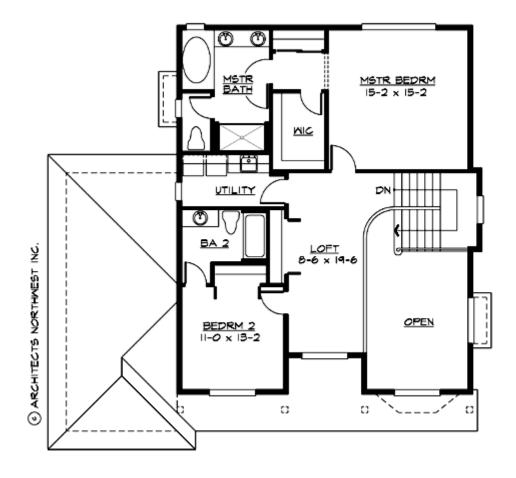

MAIN FLOOR

**UPPER FLOOR** 

# Total Area: 1962 Sq. Ft. Main Floor: 978 Sq. Ft. Upper Floor: 984 Sq. Ft. Garage Floor: 616 Sq. Ft.