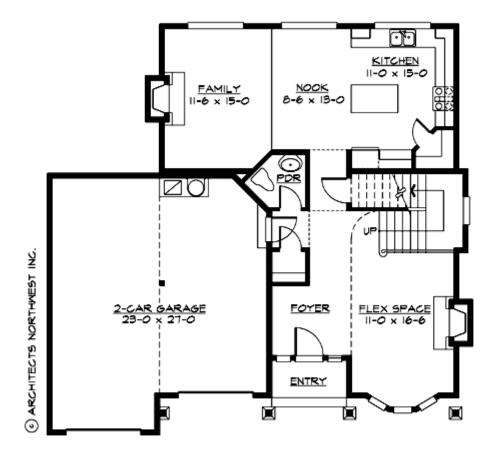

MAIN FLOOR

**UPPER FLOOR** 

# Total Area: 1962 Sq. Ft. Main Floor: 978 Sq. Ft. Upper Floor: 984 Sq. Ft. Garage Floor: 616 Sq. Ft.