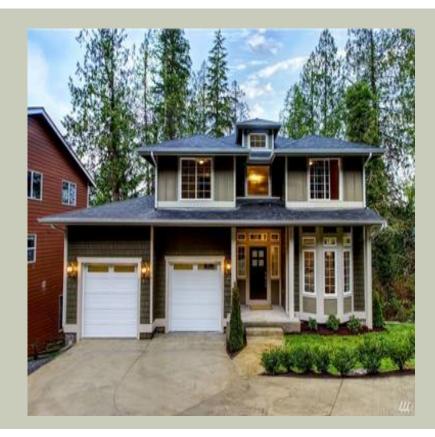

Total Area: **1962 Sq. Ft.** Garage Area: **616 Sq. Ft.** Garage Size: **2** Stories: **2** Bedrooms : **2** Full Baths : **2** Half Baths : **1** Width : **44`-0"** Depth : **44`-0"** Height : **25`-6"** Foundation : **Crawl Space** 



MAIN FLOOR



**UPPER FLOOR** 



#### PLAN DETAILS

#### **Area Summary**

# Total Area: 1962 Sq. Ft. Main Floor: 978 Sq. Ft. Upper Floor: 984 Sq. Ft. Garage Floor: 616 Sq. Ft.

### **General Information**

 Stories:
 2

 Width:
 44`-0"

 Depth:
 44`-0"

 Height:
 25`-6"

## Architectural Style

Country Farmhouse Shingle

#### Number of Rooms

Bedrooms:2Full Baths:2Half Baths:1

#### <u>Garage</u>

| Garage Size:          | 2  |
|-----------------------|----|
| Garage Door Location: | Fı |

#### 2 Front

#### **Roof Pitches**

| Primary:   | 6:12 |
|------------|------|
| Secondary: | 4:12 |

#### **Wall Heights**

| Main:  | <b>8-0</b> " |
|--------|--------------|
| Upper: | <b>8-0</b> " |

#### **Foundation Type**

Crawl Space

#### **Roof Framing**

Trusses

### **Floor Load**

| Li