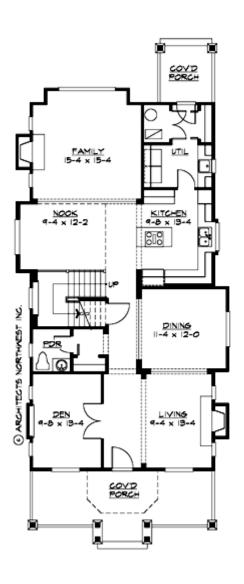

#### **MAIN FLOOR**

#### **Area Summary**

Total Area: 2505 Sq. Ft.

Main Floor: 1360 Sq. Ft.

Upper Floor: 1145 Sq. Ft.

Garage Floor: 728 Sq. Ft.