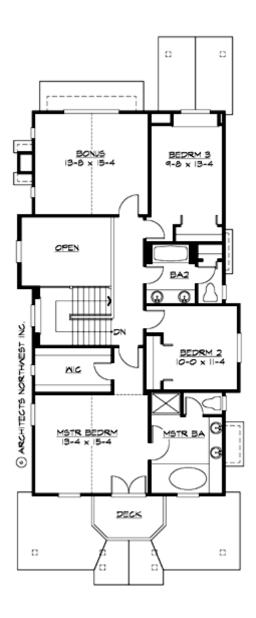

#### **UPPER FLOOR**

#### **Area Summary**

Total Area: 2505 Sq. Ft.

Main Floor: 1360 Sq. Ft.

Upper Floor: 1145 Sq. Ft.

Garage Floor: 728 Sq. Ft.