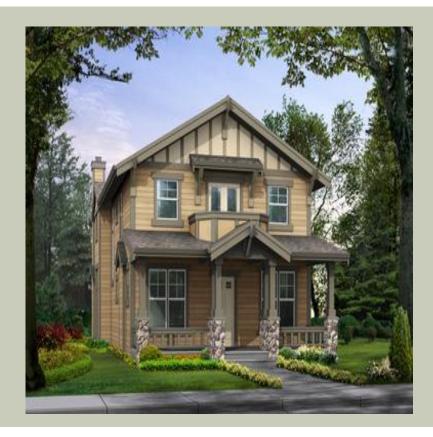

# **Architectural Style**

Craftsman

Lodge

Northwest

## **Design Features**

- Green Plans
- Bonus Space @ & Upper Floor
- Den/Office
- Front Porch
- Great Room
- Laundry Room @ Main Floor
- Master Bedroom @ Upper Floor Front
- Craftsman House Plans
- Lodge House Plans
- Northwest Floor Plans
- Narrow Lot House Plans