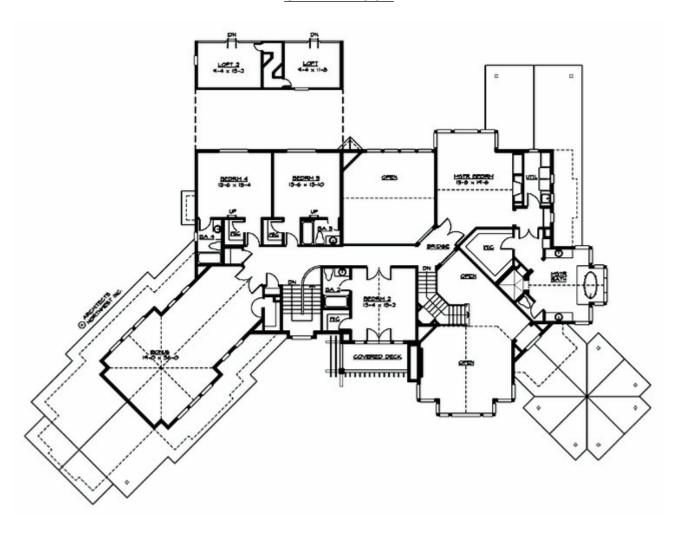

#### **UPPER FLOOR**

#### **Area Summary**

Total Area: 5940 Sq. Ft.

Main Floor: 3208 Sq. Ft.

Upper Floor: 2732 Sq. Ft.

Garage Floor: 1215 Sq. Ft.

### **Number of Rooms**

Bedrooms: 4
Full Baths: 5
Half Baths: 1

### **Design Features**

- Bonus Space @ Main & Upper Floor
- Den/Office
- Rear Porch
- Great Room
- Laundry Room @ Main & Upper Floor
- Master Bedroom @ Upper Floor Rear
- Craftsman House Plans
- Lodge House Plans
- Northwest Floor Plans
- Luxury Home Designs