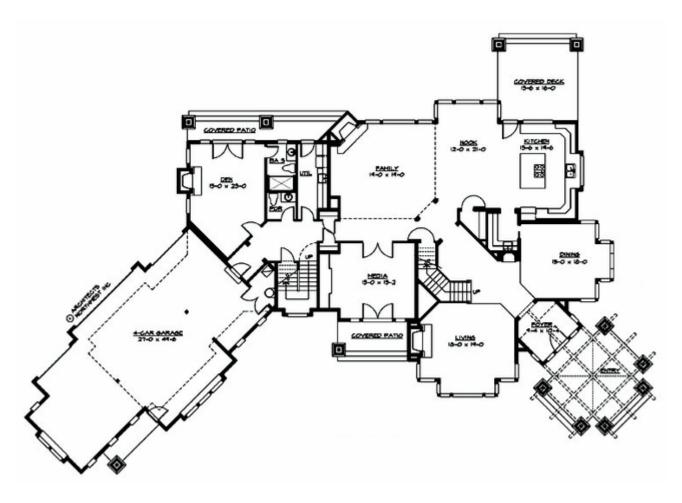

# MAIN FLOOR

#### **Area Summary**

Total Area: 5940 Sq. Ft.

Main Floor: 3208 Sq. Ft.

Upper Floor: 2732 Sq. Ft.

Garage Floor: 1215 Sq. Ft.

# **Garage**

Garage Size: 4
Garage Door Location: Rear
Garage Type: Angled

### **Design Features**

- Bonus Space @ Main & Upper Floor
- Den/Office
- Rear Porch
- Great Room
- Laundry Room @ Main & Upper Floor
- Master Bedroom @ Upper Floor Rear
- Craftsman House Plans
- Lodge House Plans
- Northwest Floor Plans
- Luxury Home Designs