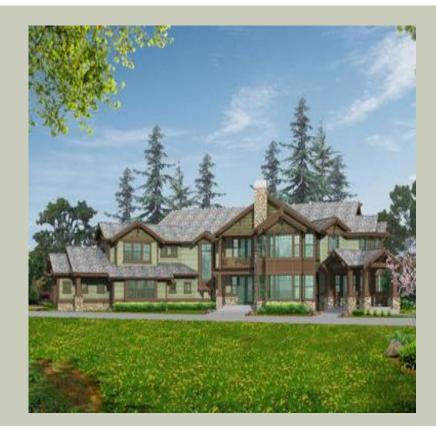

# **Architectural Style**

Craftsman Lodge

Northwest

### **Design Features**

- Bonus Space @ Main & Upper Floor
- Den/Office
- Rear Porch
- Great Room
- Laundry Room @ Main & Upper Floor
- Master Bedroom @ Upper Floor Rear
- Craftsman House Plans
- Lodge House Plans
- Northwest Floor Plans
- Luxury Home Designs