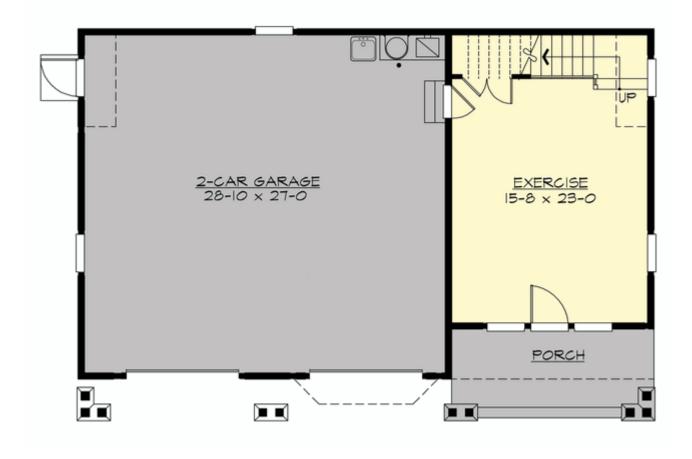

#### MAIN FLOOR

# Total Area

| Total Area:   | 1660 Sq. Ft. |
|---------------|--------------|
| Main Floor:   | 400 Sq. Ft.  |
| Upper Floor:  | 1260 Sq. Ft. |
| Garage Floor: | 823 Sq. Ft.  |

#### **Garage**

| Garage Size:          |  |
|-----------------------|--|
| Garage Door Location: |  |