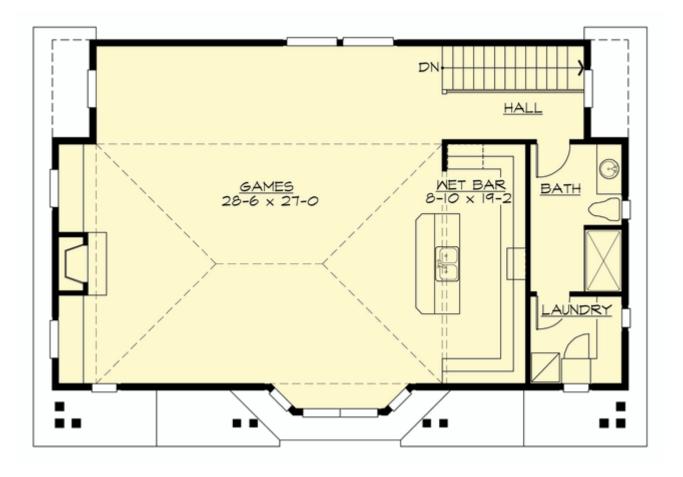

#### **UPPER FLOOR**

# Total Area

| Total Area:   | 1660 Sq. Ft. |
|---------------|--------------|
| Main Floor:   | 400 Sq. Ft.  |
| Upper Floor:  | 1260 Sq. Ft. |
| Garage Floor: | 823 Sq. Ft.  |

#### **Design Features**

- Bonus Space @ & Upper Floor
- Front Porch
- Great Room
- Laundry Room @ & Upper Floor
- Carriage House Plans
- Craftsman House Plans
- Shingle House Plans
- Affordable Home Designs
- Narrow Lot House Plans