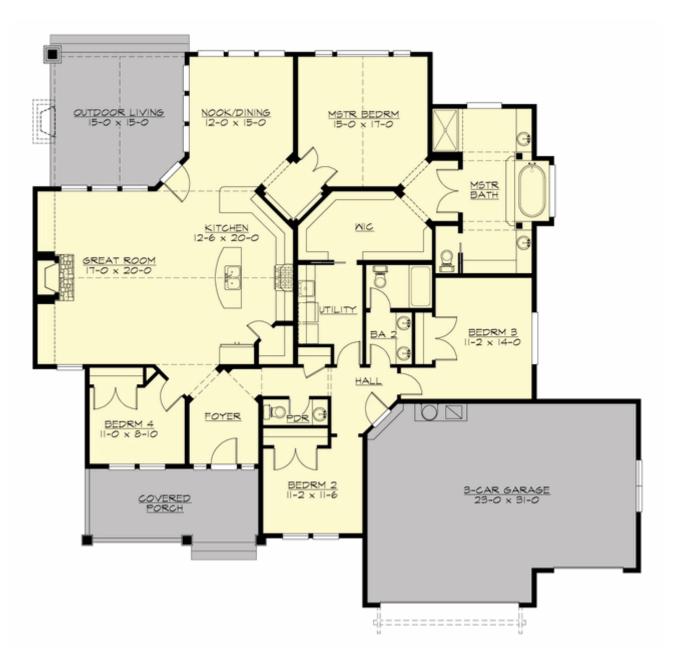

#### **MAIN FLOOR**

#### **Area Summary**

Total Area: 2354 Sq. Ft.

Main Floor: 2354 Sq. Ft.

Garage Floor: 696 Sq. Ft.

#### **Number of Rooms**

Bedrooms: 3
Full Baths: 2

### **Garage**

Garage Size: 3
Garage Door Location: Front

## **Design Features**

- Den/Office
- Front and Rear Porch
- Great Room
- Laundry Room @ Main Floor
- Master Bedroom @ Main Floor Rear
- Cottage House Plans
- Country House Plans
- Farmhouse Home Plans
- Wide Lot House Plans