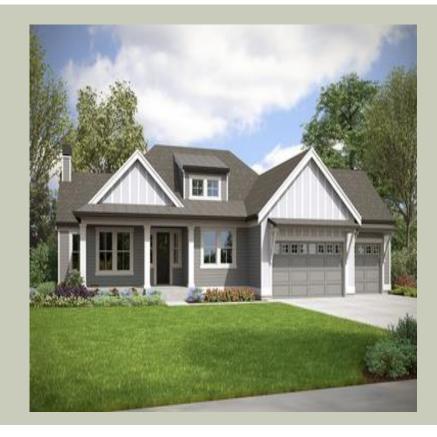

# **CLANCY GROVE - R2320B3F-4**

Total Area: 2354 Sq. Ft. Garage Area: 696 Sq. Ft.

Garage Size: 3
Stories: 1
Bedrooms: 3
Full Baths: 2
Half Baths:
Width: 70`-0"
Depth: 64`-0"
Height: 24`-0"

Foundation: Crawl Space

### **Architectural Style**

Cottage Country Farmhouse