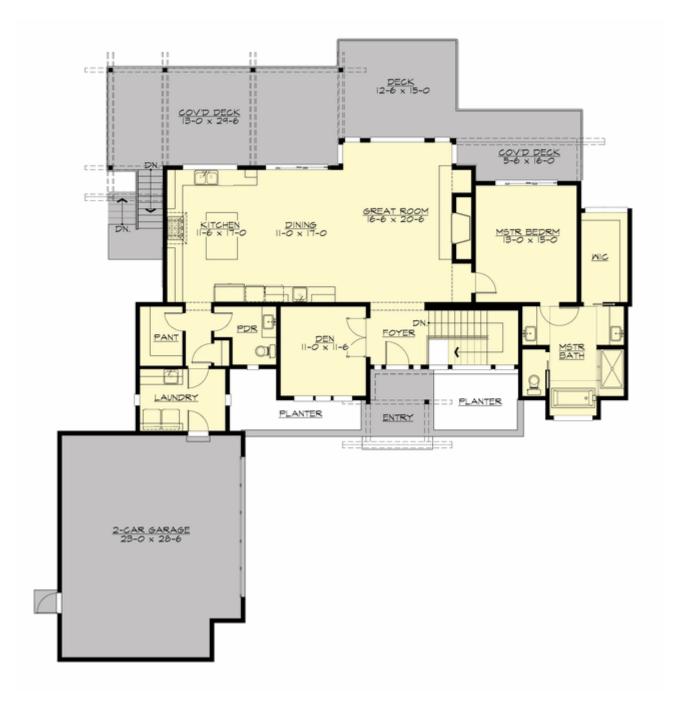

#### **MAIN FLOOR**

#### **Area Summary**

Total Area: 3333 Sq. Ft.

Main Floor: 1799 Sq. Ft.

Lower Floor: 1534 Sq. Ft.

Garage Floor: 682 Sq. Ft.