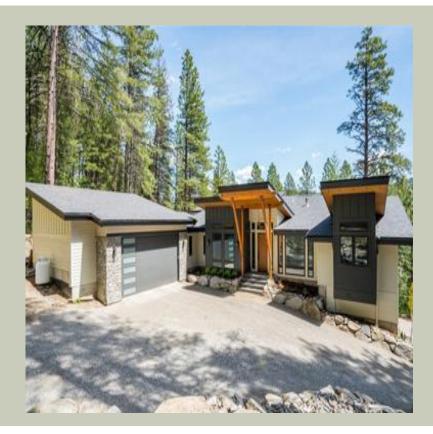

Total Area: **3333 Sq. Ft.** Garage Area: **682 Sq. Ft.** 

Garage Size: 2
Stories: 2
Bedrooms: 4
Full Baths: 3
Half Baths: 1
Width: 73`-6"
Depth: 79`-6"
Height: 19`-6"

Foundation: Basement

#### **General Information**

Stories: 2
Width: 73`-6"
Depth: 79`-6"
Height: 19`-6"

## **Architectural Style**

Contemporary Modern Prarie