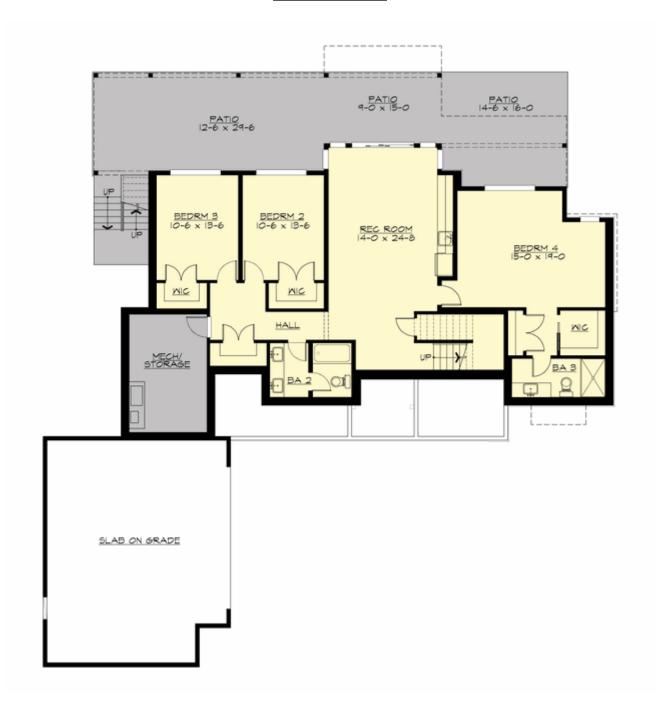

#### **LOWER FLOOR**

#### **Area Summary**

Total Area: 3333 Sq. Ft.

Main Floor: 1799 Sq. Ft.

Lower Floor: 1534 Sq. Ft.

Garage Floor: 682 Sq. Ft.