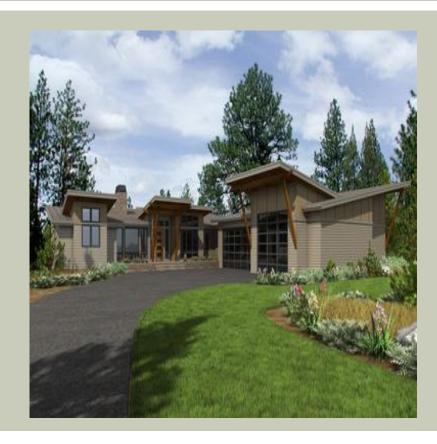

Total Area: **3695 Sq. Ft.** Garage Area: **1465 Sq. Ft.** 

Garage Size: 4
Stories: 2
Bedrooms: 4
Full Baths: 2
Half Baths: 1
Width: 92`-6"
Depth: 94`-6"

Height: 18`-6"

Foundation: Basement



#### **MAIN FLOOR**



#### **LOWER FLOOR**



#### **PLAN DETAILS**

#### **Area Summary**

Total Area: 3695 Sq. Ft.

Main Floor: 1999 Sq. Ft.

Lower Floor: 1696 Sq. Ft.

Garage Floor: 1465 Sq. Ft.

#### **General Information**

Stories: 2
Width: 92`-6"
Depth: 94`-6"
Height: 18`-6"

# **Architectural Style**

Contemporary Modern Prarie

### **Number of Rooms**

Bedrooms: 4
Full Baths: 2
Half Baths: 1

# **Garage**

Garage Size:

Garage Door Location:

Garage Type:

Tandem

### **Roof Pitches**

Primary: **2:12** 

### **Wall Heights**

Main: **10-0**" Lower: **10-0**"

# **Foundation Type**

Daylight Basement

### **Roof Framing**

Stick

### **Floor Load**

Live (lbs): **40 PSF**Dead (lbs): **10 PSF** 

#### **Roof Load**

Live (lbs): 25 PSF
Dead (lbs): 15 PSF
Wind: 85 MPH

## **Design