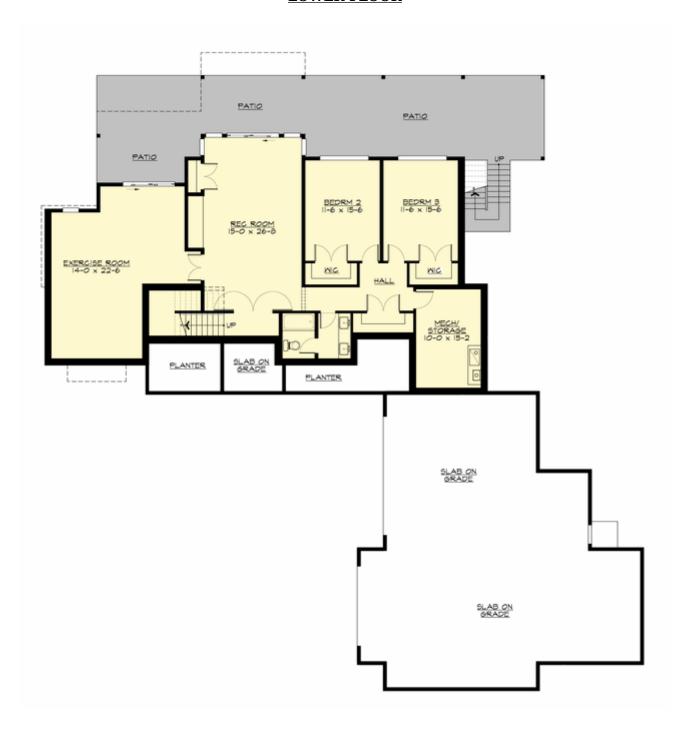

#### **LOWER FLOOR**

#### **Area Summary**

Total Area: 3695 Sq. Ft.

Main Floor: 1999 Sq. Ft.

Lower Floor: 1696 Sq. Ft.

Garage Floor: 1465 Sq. Ft.