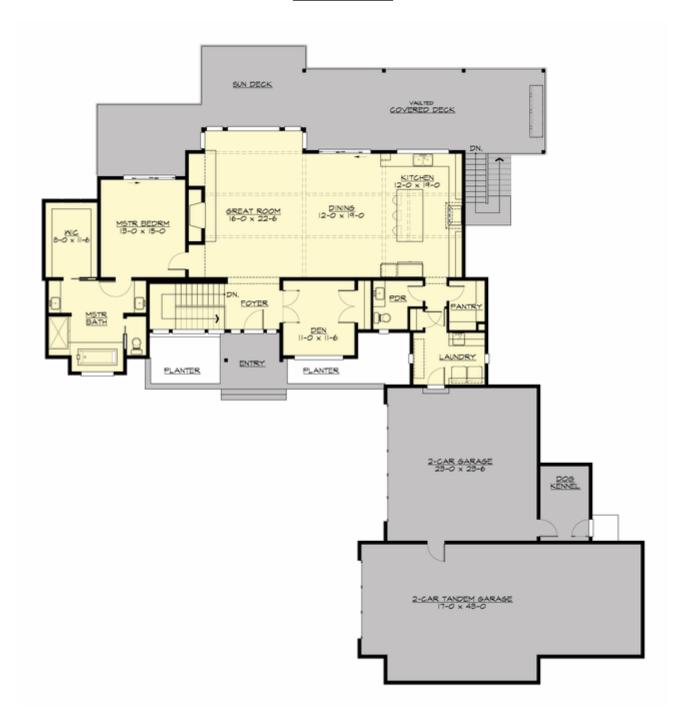

#### **MAIN FLOOR**

#### **Area Summary**

Total Area: 3695 Sq. Ft.

Main Floor: 1999 Sq. Ft.

Lower Floor: 1696 Sq. Ft.

Garage Floor: 1465 Sq. Ft.