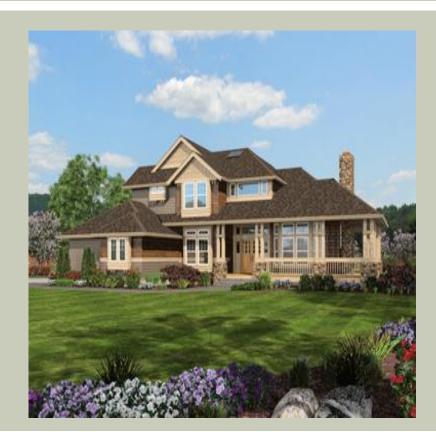

# **CHINOOK FALLS - M2955A3S-0**

Total Area: 2955 Sq. Ft. Garage Area: 745 Sq. Ft.

Garage Size: 3 Stories: 2 Bedrooms: 4 Full Baths: 2 Half Baths: 1 Width: 77`-0" Depth : 65`-0" Height: 27`-0"

Foundation: Crawl Space

# **Architectural Style**

Craftsman Northwest Shingle