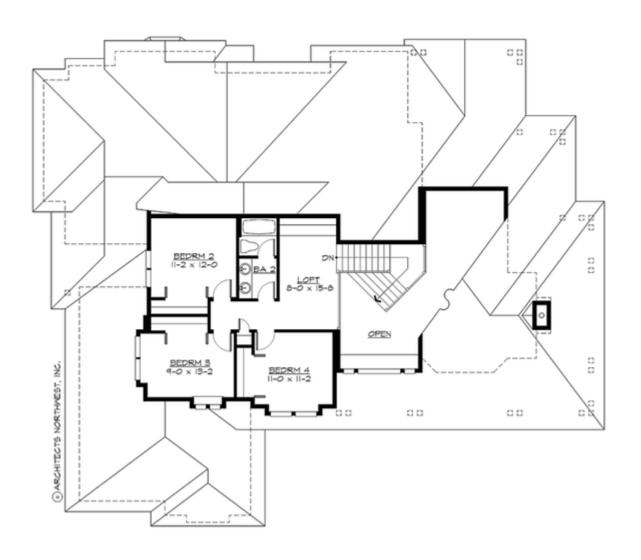

#### **UPPER FLOOR**

#### **Area Summary**

Total Area: 2955 Sq. Ft.

Main Floor: 2228 Sq. Ft.

Upper Floor: 727 Sq. Ft.

Garage Floor: 745 Sq. Ft.

### **Number of Rooms**

Bedrooms: 4
Full Baths: 2
Half Baths: 1