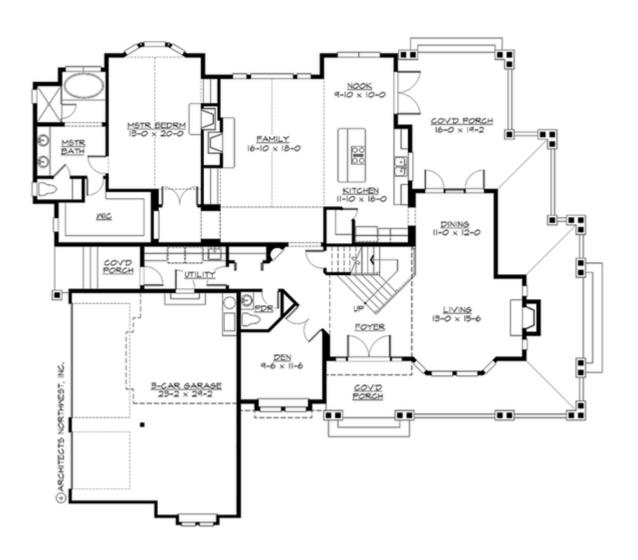

#### **MAIN FLOOR**

#### **Area Summary**

Total Area: 2955 Sq. Ft.

Main Floor: 2228 Sq. Ft.

Upper Floor: 727 Sq. Ft.

Garage Floor: 745 Sq. Ft.

### **Design Features**

- Den/Office
- Wrap-Around Porch
- Great Room
- Laundry Room @ Main Floor
- Master Bedroom @ Main Floor Rear
- Craftsman House Plans
- Northwest Floor Plans
- Shingle House Plans
- Wide Lot House Plans