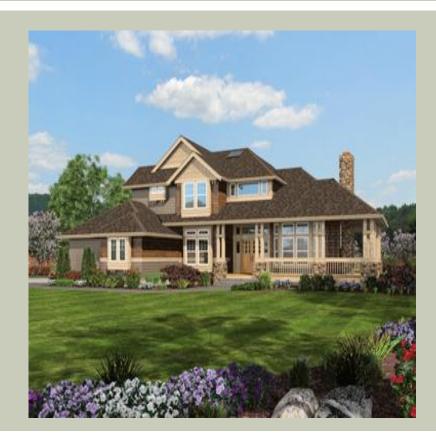

Total Area: 2770 Sq. Ft. Garage Area: 745 Sq. Ft.

Garage Size: 3
Stories: 2
Bedrooms: 4
Full Baths: 2
Half Baths: 1
Width: 72`-0"
Depth: 61`-0"
Height: 27`-0"

Foundation: Crawl Space

# **Architectural Style**

Craftsman Northwest Shingle