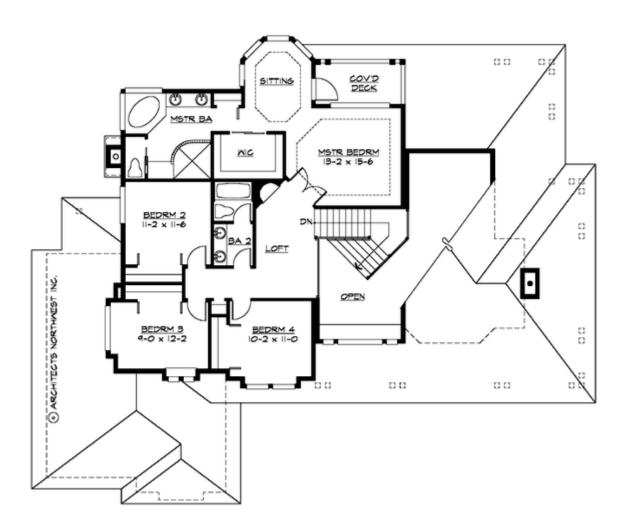

#### **UPPER FLOOR**

#### **Area Summary**

Total Area: 2770 Sq. Ft.

Main Floor: 1510 Sq. Ft.

Upper Floor: 1260 Sq. Ft.

Garage Floor: 745 Sq. Ft.