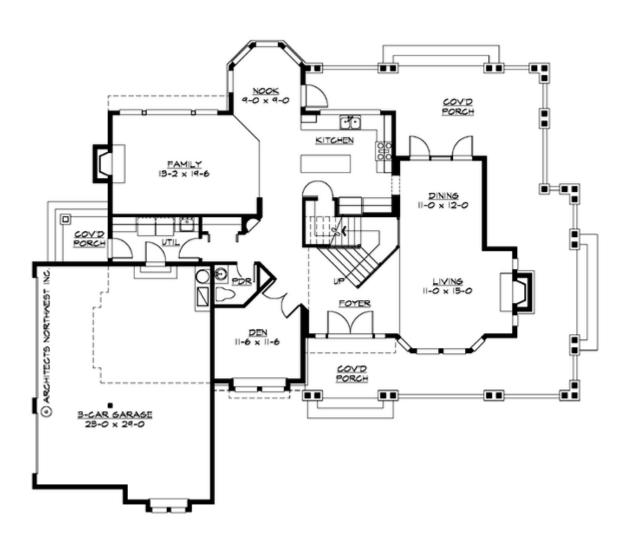

#### **MAIN FLOOR**

#### **Area Summary**

Total Area: 2770 Sq. Ft.

Main Floor: 1510 Sq. Ft.

Upper Floor: 1260 Sq. Ft.

Garage Floor: 745 Sq. Ft.