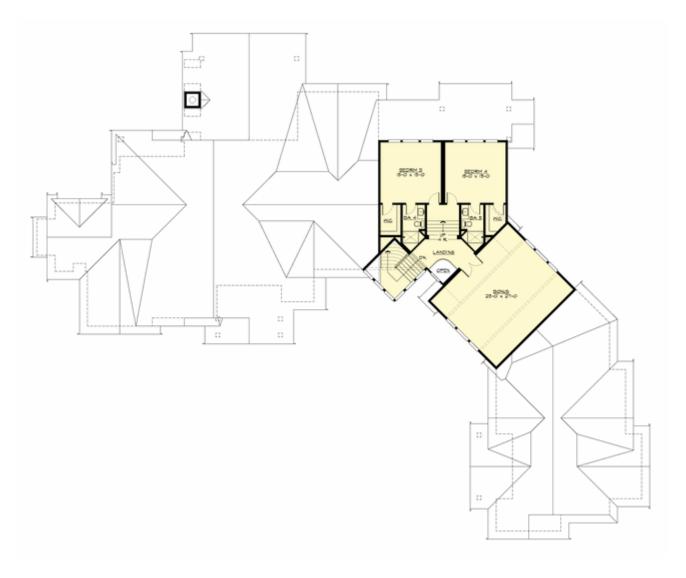

#### **UPPER FLOOR**

#### **Area Summary**

Total Area: 5586 Sq. Ft.

Main Floor: 4040 Sq. Ft.

Upper Floor: 1546 Sq. Ft.

Garage Floor: 2198 Sq. Ft.