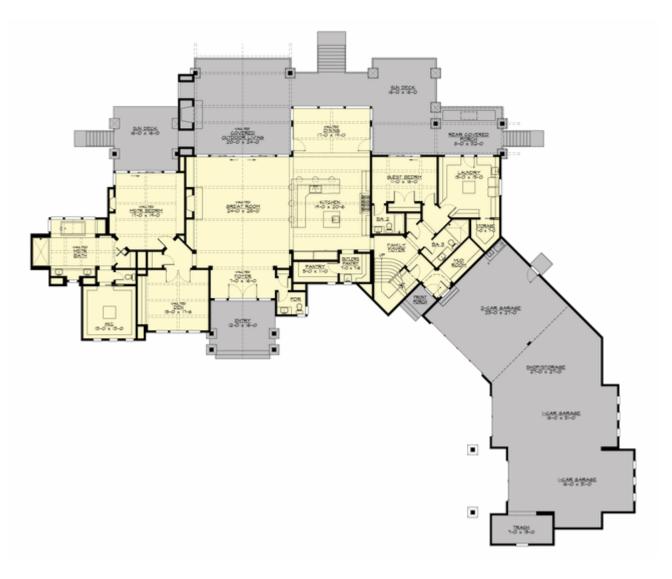

#### **MAIN FLOOR**

#### **Area Summary**

Total Area: 5586 Sq. Ft.

Main Floor: 4040 Sq. Ft.

Upper Floor: 1546 Sq. Ft.

Garage Floor: 2198 Sq. Ft.