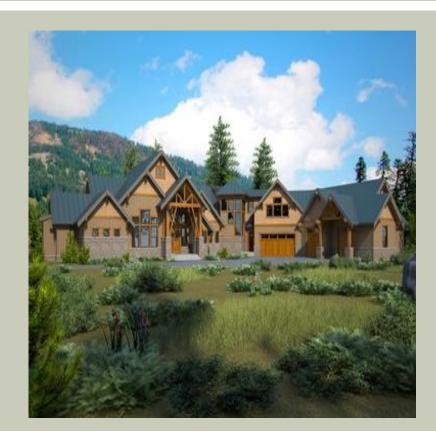

Total Area: **5586 Sq. Ft.** Garage Area: **2198 Sq. Ft.** 

Garage Size: 4
Stories: 2
Bedrooms: 4
Full Baths: 5
Half Baths: 1
Width: 150`-0"
Depth: 118`-0"
Height: 30`-0"

Foundation: Crawl Space



#### **MAIN FLOOR**



#### **UPPER FLOOR**



#### **PLAN DETAILS**

#### **Area Summary**

Total Area: 5586 Sq. Ft.

Main Floor: 4040 Sq. Ft.

Upper Floor: 1546 Sq. Ft.

Garage Floor: 2198 Sq. Ft.

#### **General Information**

Stories: 2

Width: 150`-0"
Depth: 118`-0"
Height: 30`-0"

## **Architectural Style**

Craftsman Lodge Mountain

#### **Number of Rooms**

Bedrooms: 4
Full Baths: 5
Half Baths: 1

### **Garage**

Garage Size: 4
Garage Door Location: Front

Garage Type: Angled

### **Roof Pitches**

Primary: **10:12** Secondary: **3:12** 

#### **Wall Heights**

Main: **10-0**" Upper: **9-0**"

#### **Foundation Type**

Crawl Space

#### **Roof Framing**

Combination

#### **Floor Load**

Live (lbs): **40 PSF**Dead (lbs): **10 PSF** 

#### **Roof Load**

Live (lbs): 25 PSF
Dead (l