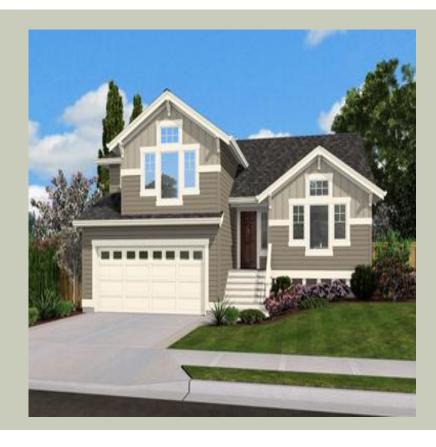

## CHERRY WOOD - T1885A2F-0

Total Area: **1885 Sq. Ft.** Garage Area: **410 Sq. Ft.** 

Garage Size: 2
Stories: 2
Bedrooms: 3
Full Baths: 2
Half Baths: 1
Width: 40`-0"
Depth: 42`-0"

Height: 23'-0"

Foundation: Crawl Space

# **CHERRY WOOD - T1885A2F-0**

# **Architectural Style**

Craftsman Northwest Ranch