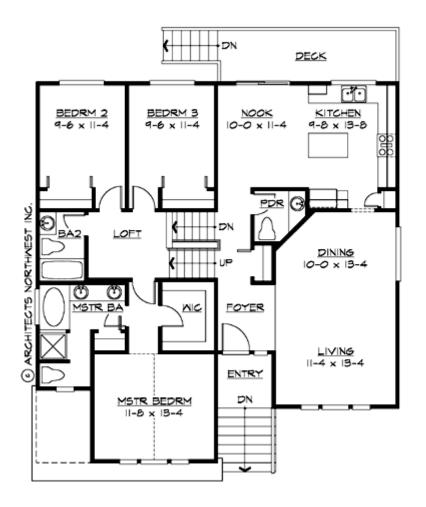

#### **UPPER FLOOR**

#### **Area Summary**

Total Area: 1885 Sq. Ft.

Main Floor: 1455 Sq. Ft.

Lower Floor: 430 Sq. Ft.

Garage Floor: 410 Sq. Ft.

#### **Number of Rooms**

Bedrooms: 3
Full Baths: 2
Half Baths: 1