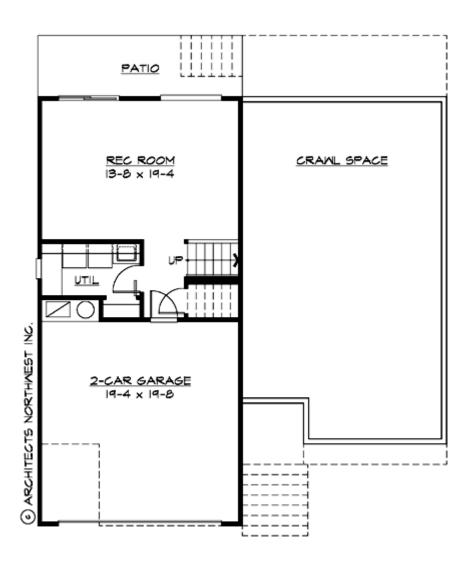

#### **MAIN FLOOR**

#### **Area Summary**

Total Area: 1885 Sq. Ft.

Main Floor: 1455 Sq. Ft.

Lower Floor: 430 Sq. Ft.

Garage Floor: 410 Sq. Ft.