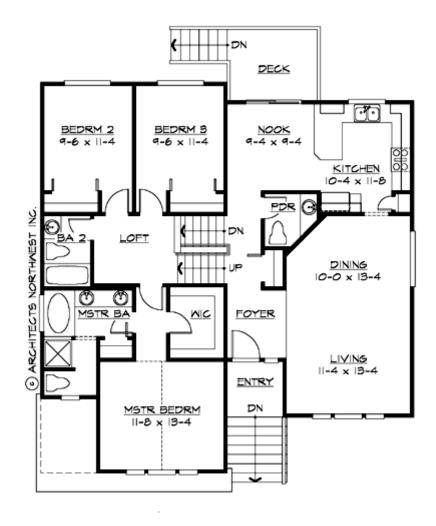

#### **UPPER FLOOR**

### **Number of Rooms**

Bedrooms:3Full Baths:2Half Baths:1