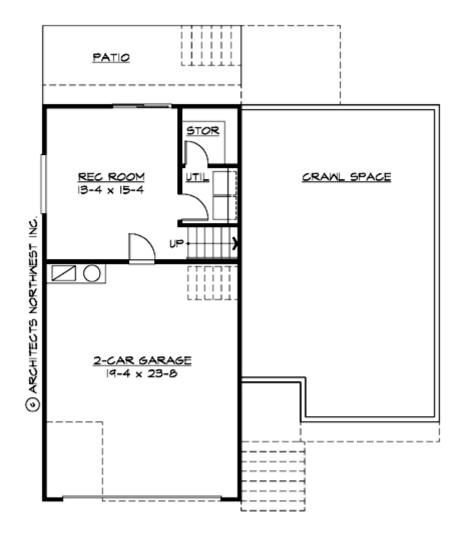

Total Area: **1735 Sq. Ft.** Garage Area: **480 Sq. Ft.** Garage Size: **2** Stories: **2** Bedrooms : **3** Full Baths : **2** Half Baths : **1** Width : **40`-0**" Depth : **42`-0**" Height : **23`-0**" Foundation : **Crawl Space** 





MAIN FLOOR

#### **UPPER FLOOR**



#### PLAN DETAILS

#### **Area Summary**

# Total Area: 1735 Sg. Ft.

| Main Floor:   | 1415 Sq. Ft. |
|---------------|--------------|
| Lower Floor:  | 320 Sq. Ft.  |
| Garage Floor: | 480 Sq. Ft.  |

### **General Information**

 Stories:
 2

 Width:
 40`-0"

 Depth:
 42`-0"

 Height:
 23`-0"

## **Architectural Style**

Craftsman Northwest Ranch

### **Number of Rooms**

Bedrooms:3Full Baths:2Half Baths:1

### <u>Garage</u>

Garage Size: Garage Door Location:

#### 2 Front

#### **Roof Pitches**

Primary:

7:12

#### **Wall Heights**

| Main:  | <b>8-0</b> " |
|--------|--------------|
| Lower: | 8-0"         |

### **Foundation Type**

Crawl Space

#### **Roof Framing**

Trusses

## **Floor Load**

| Live (lbs): | <b>40 PSF</b> |
|-------------|--