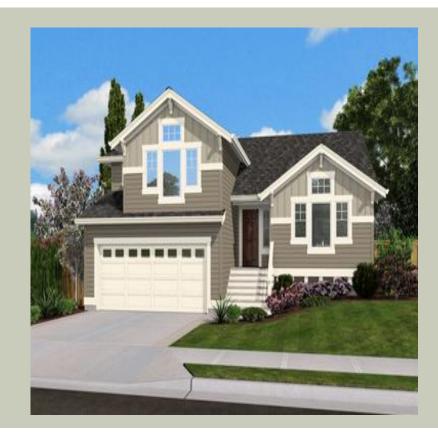

Total Area: **1735 Sq. Ft.** Garage Area: **480 Sq. Ft.** Garage Size: **2** Stories: **2** Bedrooms : **3** Full Baths : **2** Half Baths : **1** Width : **40`-0**" Depth : **42`-0**" Height : **23`-0**" Foundation : **Crawl Space** 





MAIN FLOOR

#### **UPPER FLOOR**



#### PLAN DETAILS

#### **Area Summary**

# Total Area: 1735 Sg. Ft.

| Main Floor:   | 1415 Sq. Ft. |
|---------------|--------------|
| Lower Floor:  | 320 Sq. Ft.  |
| Garage Floor: | 480 Sq. Ft.  |

### **General Information**

 Stories:
 2

 Width:
 40`-0"

 Depth:
 42`-0"

 Height:
 23`-0"

## **Architectural Style**

Craftsman Northwest Ranch

### **Number of Rooms**

Bedrooms:3Full Baths:2Half Baths:1

### <u>Garage</u>

Garage Size: Garage Door Location:

#### 2 Front

#### **Roof Pitches**

Primary:

7:12

#### **Wall Heights**

| Main:  | <b>8-0</b> " |
|--------|--------------|
| Lower: | 8-0"         |

### **Foundation Type**

Crawl Space

#### **Roof Framing**

Trusses

## **Floor Load**

| Live (lbs): | <b>40 PSF</b> |
|-------------|