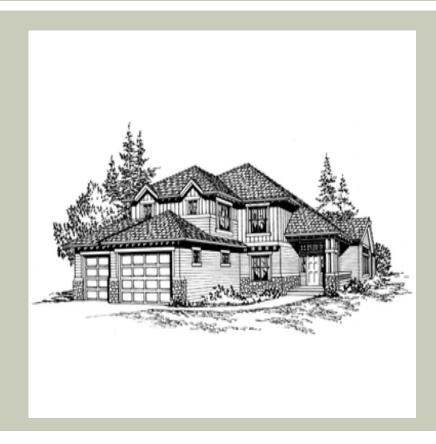

## **Architectural Style**

Craftsman Farmhouse Northwest

Total Area: **2635 Sq. Ft.** Garage Area: **680 Sq. Ft.** 

Garage Size: 3
Stories: 2
Bedrooms: 3
Full Baths: 2
Half Baths: 1
Width: 56`-0"
Depth: 58`-0"
Height: 25`-0"

Foundation: Crawl Space