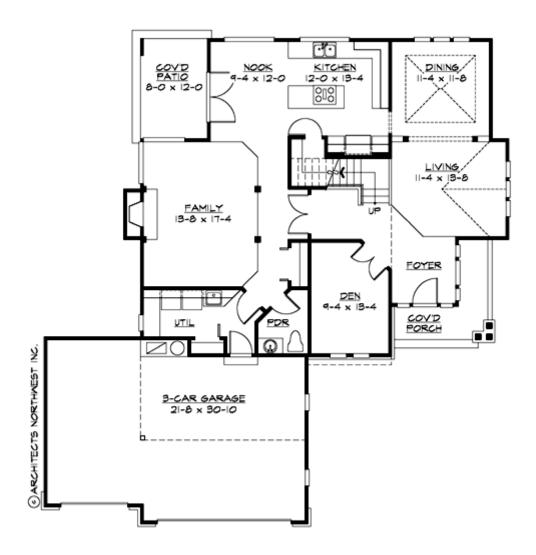

#### **MAIN FLOOR**

#### **Area Summary**

Total Area: 2635 Sq. Ft.

Main Floor: 1408 Sq. Ft.

Upper Floor: 1227 Sq. Ft.

Garage Floor: 680 Sq. Ft.

## **Design Features**

- Bonus Space @ & Upper Floor
- Den/Office
- Front Porch
- Great Room
- Laundry Room @ Main Floor
- Master Bedroom @ Upper Floor Rear
- Craftsman House Plans
- Farmhouse Home Plans
- Northwest Floor Plans
- Small House Plans
- View Lot (Rear) Plans