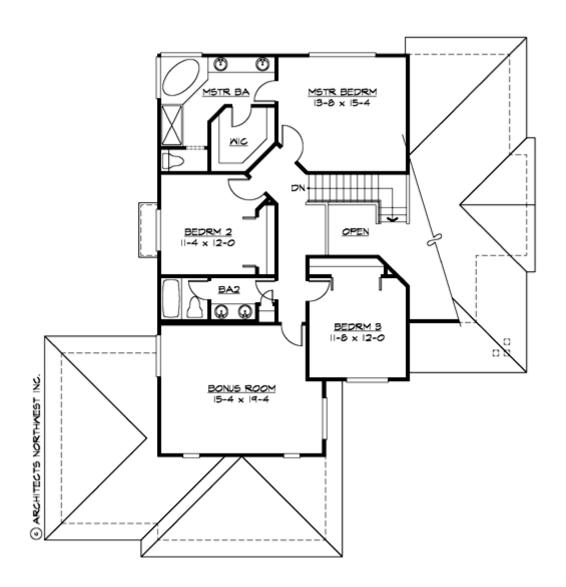

#### **UPPER FLOOR**

#### **Area Summary**

Total Area: 2635 Sq. Ft.

Main Floor: 1408 Sq. Ft.

Upper Floor: 1227 Sq. Ft.

Garage Floor: 680 Sq. Ft.

### **Number of Rooms**

Bedrooms: 3
Full Baths: 2
Half Baths: 1

## **Design Features**

- Bonus Space @ & Upper Floor
- Den/Office
- Front Porch
- Great Room
- Laundry Room @ Main Floor
- Master Bedroom @ Upper Floor Rear
- Craftsman House Plans
- Farmhouse Home Plans
- Northwest Floor Plans
- Small House Plans
- View Lot (Rear) Plans