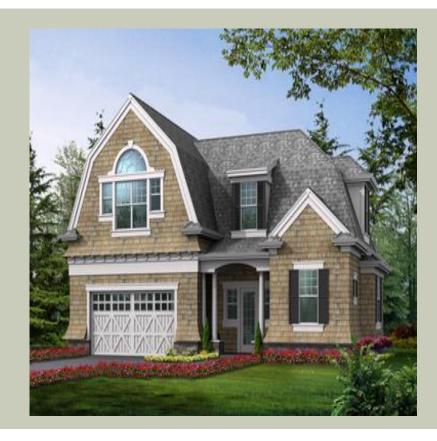

Total Area: 1285 Sq. Ft. Garage Area: 995 Sq. Ft.

Garage Size: 4
Stories: 2
Bedrooms: 1
Full Baths: 1
Half Baths: 1
Width: 52`-0"
Depth: 40`-0"
Height: 31`-6"
Foundation: Slab



#### **MAIN FLOOR**



#### **UPPER FLOOR**



#### **PLAN DETAILS**

#### **Area Summary**

Total Area: 1285 Sq. Ft.

Main Floor: 215 Sq. Ft.

Upper Floor: 1070 Sq. Ft.

Garage Floor: 995 Sq. Ft.

#### **General Information**

Stories: 2
Width: 52`-0"
Depth: 40`-0"
Height: 31`-6"

# **Architectural Style**

Cape Cod Carriage Hampton

### **Number of Rooms**

Bedrooms: 1
Full Baths: 1
Half Baths: 1

# **Garage**

Garage Size: 4
Garage Door Location: Front
Garage Type: Tandem

### **Roof Pitches**

Primary: **10:12** Secondary: **28:12** 

### **Wall Heights**

Main: **10-0**" Upper: **9-0**"

### **Foundation Type**

Slab On Grade

### **Roof Framing**

#### **Floor Load**

Live (lbs): **40 PSF** Dead (lbs): **10 PSF** 

#### **Roof Load**

Live (lbs): 25 PSF
Dead (lbs): 15 PSF
Wind: 85