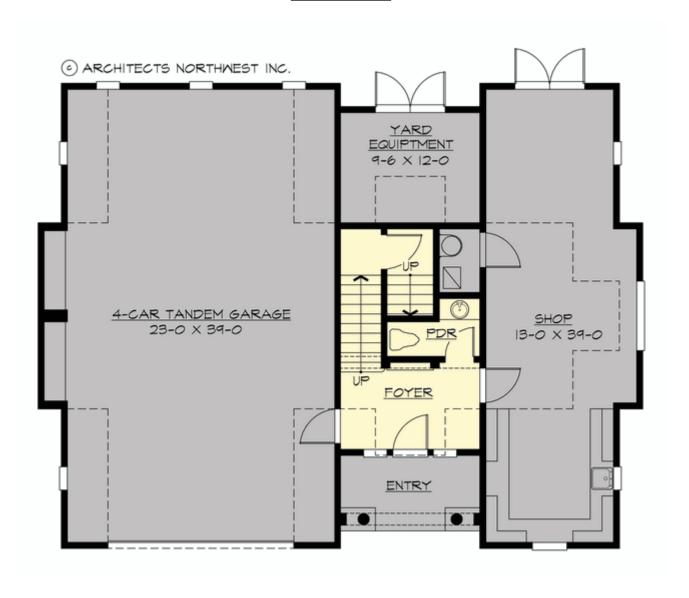

#### **MAIN FLOOR**

#### **Area Summary**

Total Area: 1285 Sq. Ft.

Main Floor: 215 Sq. Ft.

Upper Floor: 1070 Sq. Ft.

Garage Floor: 995 Sq. Ft.

# **Garage**

Garage Size: 4
Garage Door Location: Front
Garage Type: Tandem