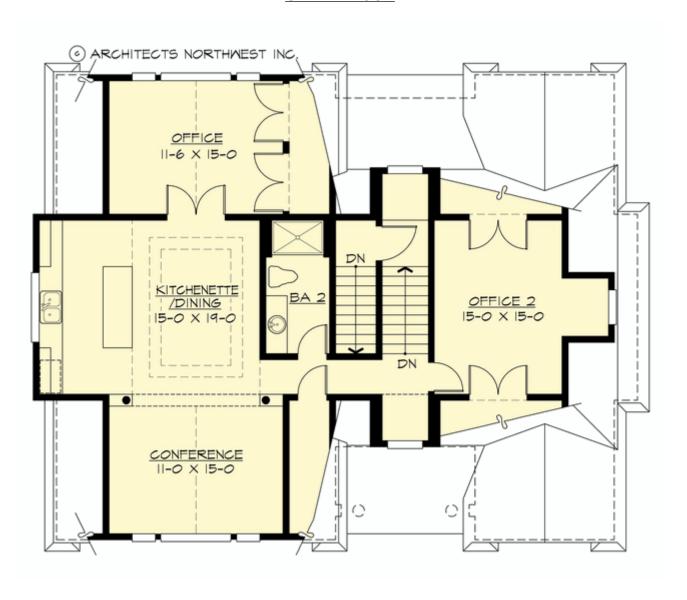

#### **UPPER FLOOR**

#### **Area Summary**

Total Area: 1285 Sq. Ft.

Main Floor: 215 Sq. Ft.

Upper Floor: 1070 Sq. Ft.

Garage Floor: 995 Sq. Ft.

### **Number of Rooms**

Bedrooms: 1
Full Baths: 1
Half Baths: 1