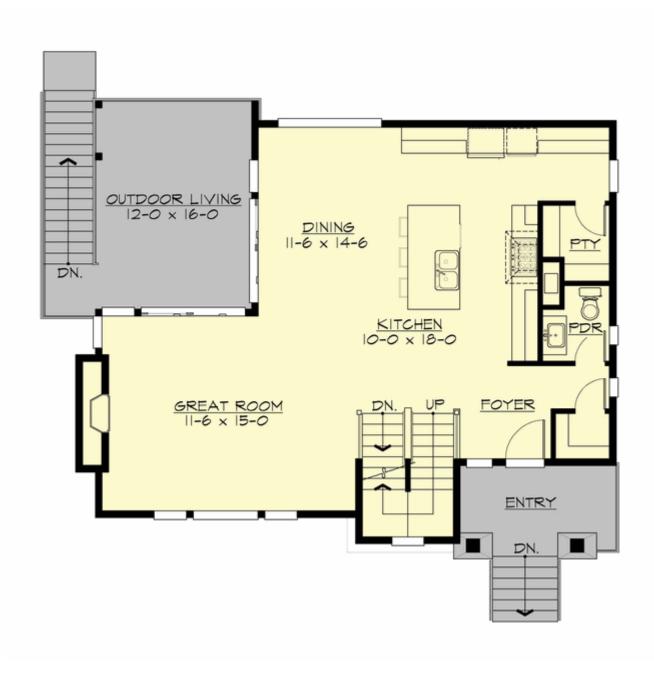

MAIN FLOOR

#### **Area Summary**

| Total Area:   | 2684 Sq. Ft. |
|---------------|--------------|
| Main Floor:   | 1028 Sq. Ft. |
| Upper Floor:  | 977 Sq. Ft.  |
| Lower Floor:  | 679 Sq. Ft.  |
| Garage Floor: | 560 Sq. Ft.  |