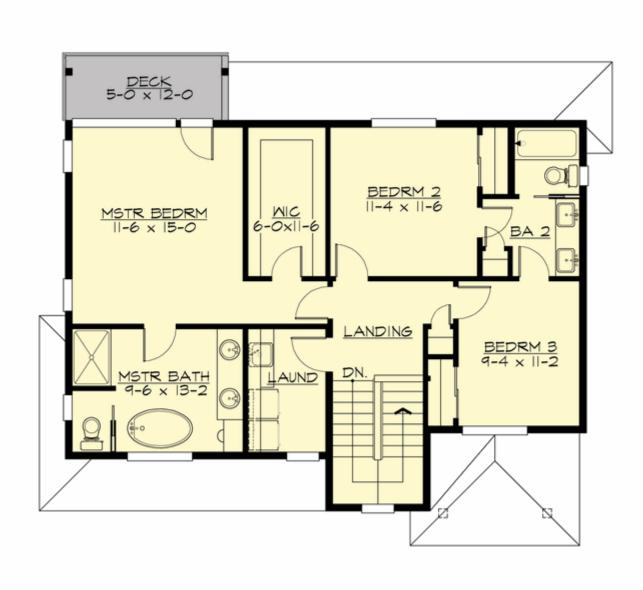

#### **Area Summary**

| Total Area:   | 2684 Sq. Ft. |
|---------------|--------------|
| Main Floor:   | 1028 Sq. Ft. |
| Upper Floor:  | 977 Sq. Ft.  |
| Lower Floor:  | 679 Sq. Ft.  |
| Garage Floor: | 560 Sq. Ft.  |

#### Number of Rooms

Bedrooms:3Full Baths:2Half Baths:1