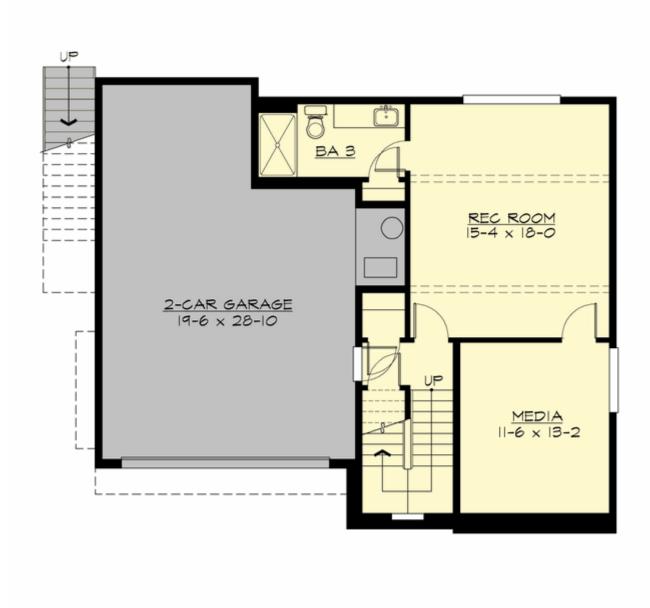

#### **LOWER FLOOR**

#### **Area Summary**

| Total Area:   | 2684 Sq. Ft. |
|---------------|--------------|
| Main Floor:   | 1028 Sq. Ft. |
| Upper Floor:  | 977 Sq. Ft.  |
| Lower Floor:  | 679 Sq. Ft.  |
| Garage Floor: | 560 Sq. Ft.  |

#### <u>Garage</u>

| Garage Size:          |
|-----------------------|
| Garage Door Location: |
| Garage Type:          |

2

Front

Under