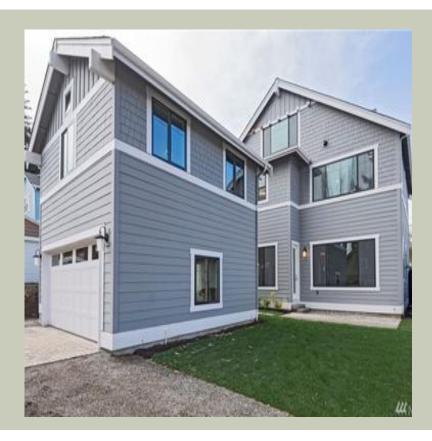

Total Area: **400 Sq. Ft.** Garage Area: **400 Sq. Ft.** Garage Size: **2** Stories: **2** Bedrooms : **1** Full Baths : **1** Half Baths : Width : **23`-6**" Depth : **20`-0**" Height : **21`-9**" Foundation : **Slab** 



MAIN FLOOR



**UPPER FLOOR** 



#### PLAN DETAILS

#### **Area Summary**

| Total Area:   | 400 Sq. Ft. |
|---------------|-------------|
| Upper Floor:  | 400 Sq. Ft. |
| Garage Floor: | 400 Sq. Ft. |

#### **General Information**

 Stories:
 2

 Width:
 23`-6"

 Depth:
 20`-0"

 Height:
 21`-9"

### Architectural Style

Craftsman Northwest Shingle

#### Number of Rooms

1

1

Bedrooms: Full Baths:

#### <u>Garage</u>

Garage Size: Garage Door Location:

#### 2 Rear

### **Roof Pitches**

Primary: **6:12** 

Wall Heights

Main: 9-0" Upper: 8-0"

#### **Foundation Type**

Slab On Grade

#### **Roof Framing**

Trusses

## **Floor Load**

| Live (lbs): | <b>40 PSF</b> |
|-------------|---------------|
| Dead (lbs): | 10 PSF        |

## **Roof Load**

| Live (lbs): | 25 PSF |
|----------