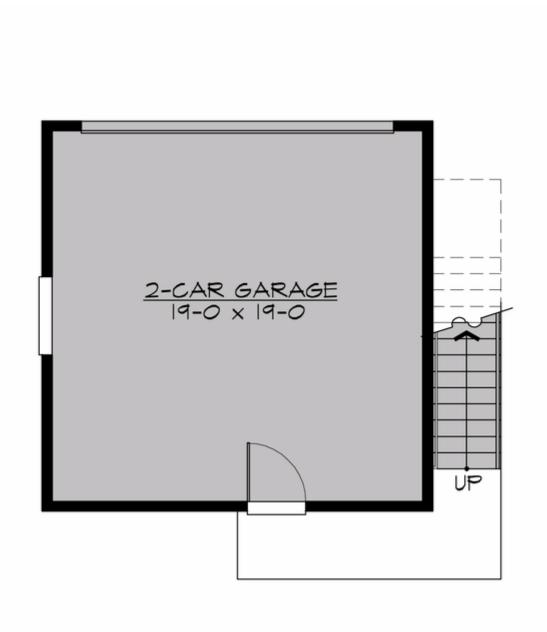

MAIN FLOOR

**UPPER FLOOR** 

#### <u>Garage</u>

Garage Size: Garage Door Location:

#### 2 Rear