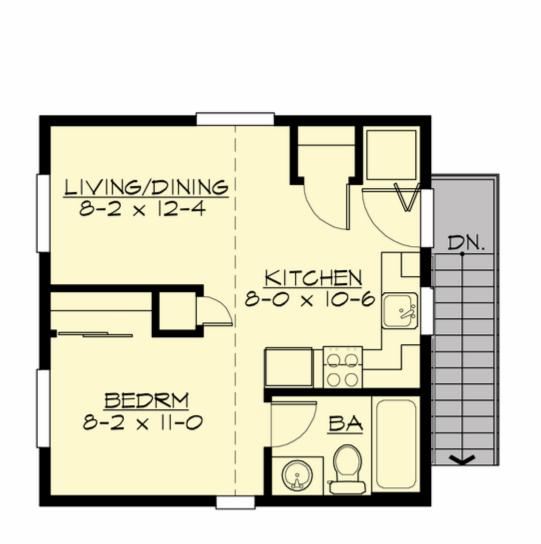

MAIN FLOOR

**UPPER FLOOR** 

#### Number of Rooms

1

1

Bedrooms: Full Baths:

#### **Design Features**

- Great Room
- Laundry Room @ & Upper Floor
- Master Bedroom @ Upper Floor Front
- Craftsman House Plans
- Northwest Floor Plans
- Shingle House Plans
- Narrow Lot House Plans
- Small House Plans