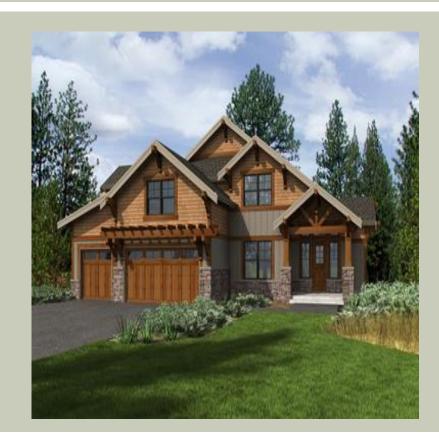

# **Architectural Style**

Craftsman Lodge

Shingle

### **Design Features**

- Suncadia Collection
- Bonus Space @ & Upper Floor
- Den/Office
- Front and Rear Porch
- Great Room
- Laundry Room @ & Upper Floor
- Master Bedroom @ Upper Floor Rear
- Craftsman House Plans
- Lodge House Plans
- Shingle House Plans
- Vacation House Plans
- View Lot (Rear) Plans