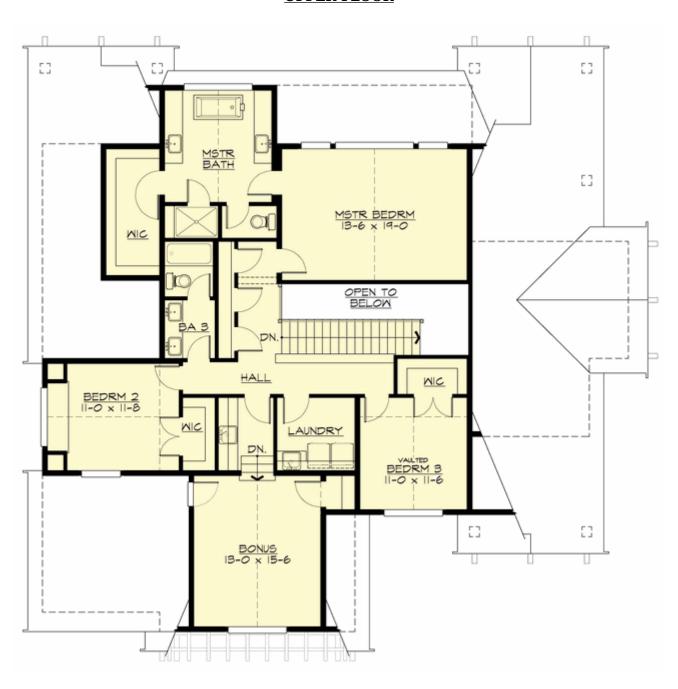

#### **UPPER FLOOR**

#### **Area Summary**

Total Area: 3212 Sq. Ft.

Main Floor: 1720 Sq. Ft.

Upper Floor: 1492 Sq. Ft.

Garage Floor: 676 Sq. Ft.