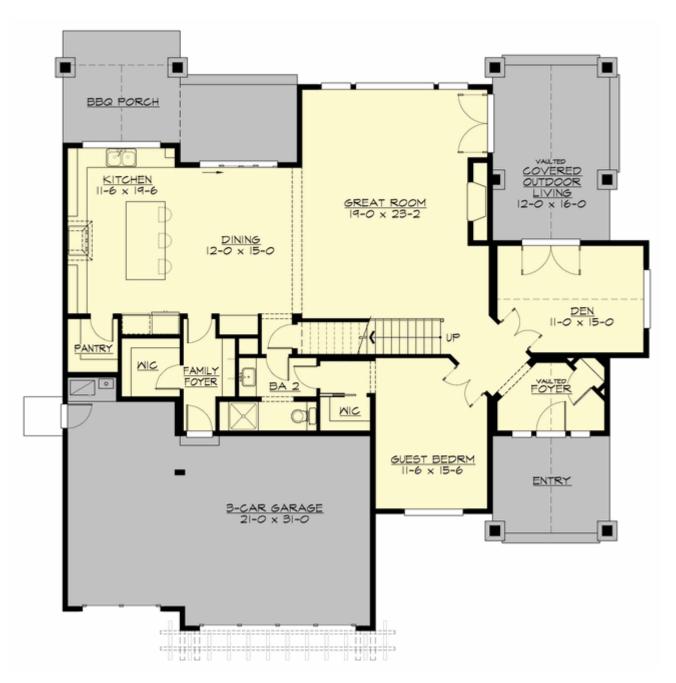

#### **MAIN FLOOR**

#### **Area Summary**

Total Area: 3212 Sq. Ft.

Main Floor: 1720 Sq. Ft.

Upper Floor: 1492 Sq. Ft.

Garage Floor: 676 Sq. Ft.