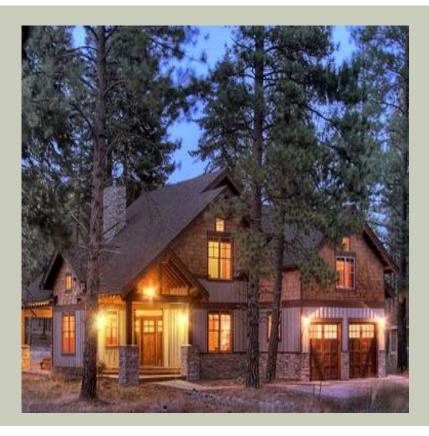

### **Architectural Style**

Craftsman Lodge Shingle

#### **Design Features**

- Suncadia Collection
- Bonus Space @ & Upper Floor
- Den/Office
- Front and Rear Porch
- Great Room
- Laundry Room @ Main Floor
- Master Bedroom @ Upper Floor Rear
- Craftsman House Plans
- Lodge House Plans
- Shingle House Plans
- View Lot (Rear) Plans