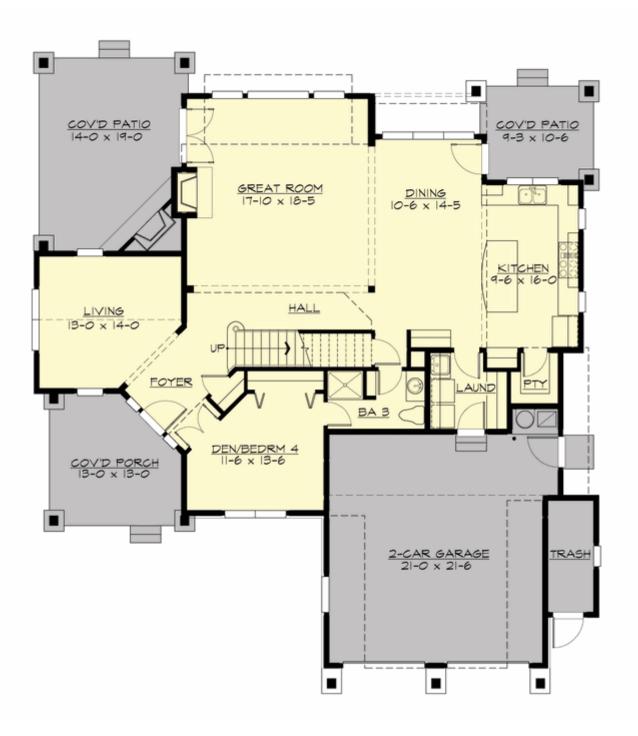

MAIN FLOOR

**UPPER FLOOR** 

# Total Area: **2863 Sq. Ft.** Main Floor: **1507 Sq. Ft.** Upper Floor: **1356 Sq. Ft.** Garage Floor: **584 Sq. Ft.**

#### **Design Features**

- Suncadia Collection
- Bonus Space @ & Upper Floor
- Den/Office
- Front and Rear Porch
- Great Room
- Laundry Room @ Main Floor
- Master Bedroom @ Upper Floor Rear
- Craftsman House Plans
- Lodge House Plans
- Shingle House Plans
- View Lot (Rear) Plans