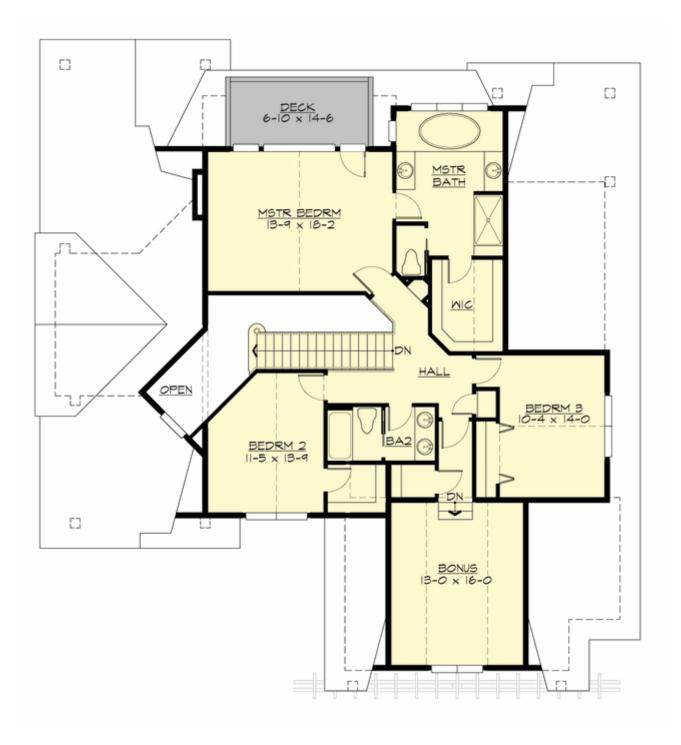

MAIN FLOOR

**UPPER FLOOR** 

# Total Area: **2863 Sq. Ft.** Main Floor: **1507 Sq. Ft.** Upper Floor: **1356 Sq. Ft.** Garage Floor: **584 Sq. Ft.**

#### **Design Features**

- Suncadia Collection
- Bonus Space @ & Upper Floor
- Den/Office
- Front and Rear Porch
- Great Room
- Laundry Room @ Main Floor
- Master Bedroom @ Upper Floor Rear
- Craftsman House Plans
- Lodge House Plans
- Shingle House Plans
- View Lot (Rear) Plans