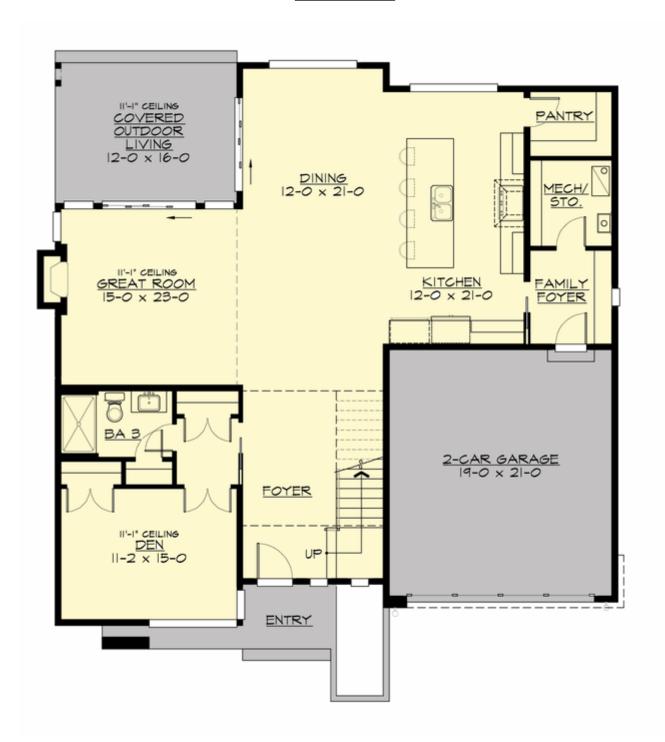

#### **MAIN FLOOR**

#### **Area Summary**

Total Area: 3290 Sq. Ft.

Main Floor: 1555 Sq. Ft.

Upper Floor: 1735 Sq. Ft.

Garage Floor: 440 Sq. Ft.