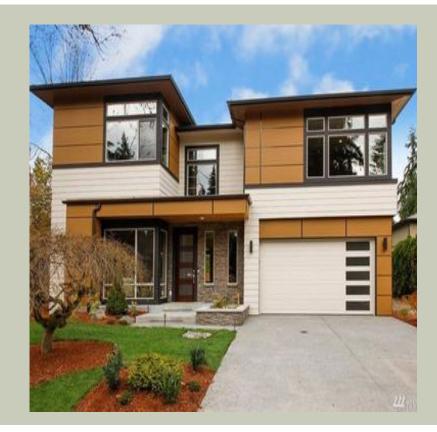

# **CERES - M3290A2F-0**

Total Area: **3290 Sq. Ft.** Garage Area: **440 Sq. Ft.** 

Garage Size: 2
Stories: 2
Bedrooms: 4
Full Baths: 3
Half Baths:
Width: 48`-0"
Depth: 50`-0"

Height: 27`-0"

Foundation: Crawl Space

### **Architectural Style**

Contemporary Modern Prarie