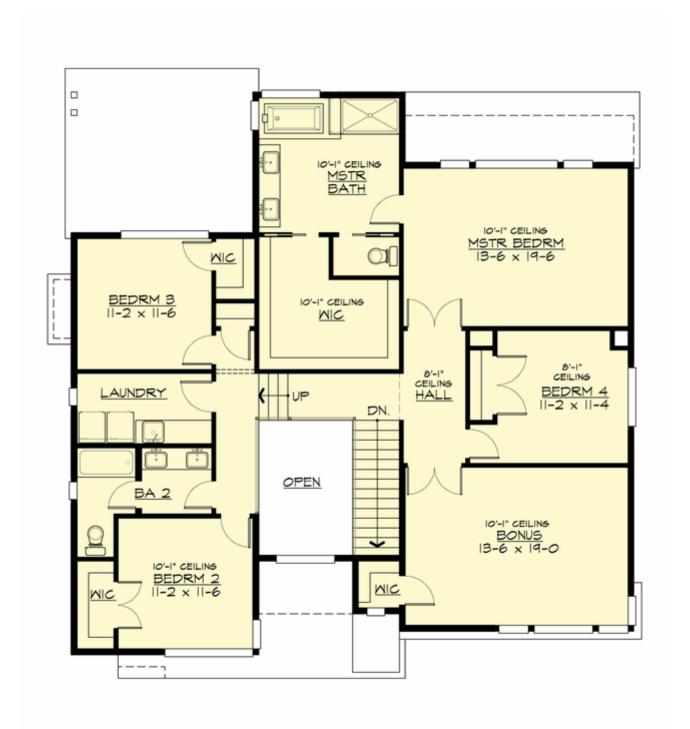

#### **UPPER FLOOR**

#### **Area Summary**

Total Area: 3290 Sq. Ft.

Main Floor: 1555 Sq. Ft.

Upper Floor: 1735 Sq. Ft.

Garage Floor: 440 Sq. Ft.