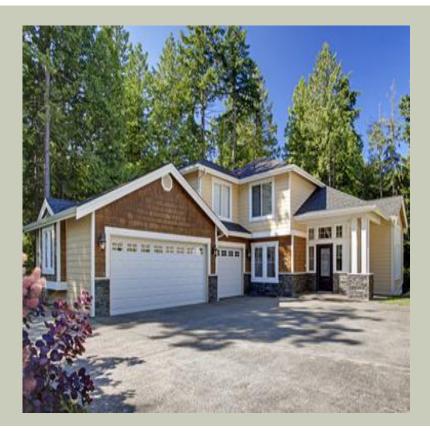

Total Area: **3676 Sq. Ft.** Garage Area: **691 Sq. Ft.** Garage Size: **3** Stories: **3** Bedrooms : **3** Full Baths : **2** Half Baths : **1** Width : **44`-0"** Depth : **70`-0"** Height : **25`-0"** Foundation : **Basement** 



#### MAIN FLOOR



#### **UPPER FLOOR**





#### **LOWER FLOOR**

#### PLAN DETAILS

#### **Area Summary**

| Total Area:   | 3676 Sq. Ft. |
|---------------|--------------|
| Main Floor:   | 1408 Sq. Ft. |
| Upper Floor:  | 1242 Sq. Ft. |
| Lower Floor:  | 1026 Sq. Ft. |
| Garage Floor: | 691 Sq. Ft.  |

## **General Information**

 Stories:
 3

 Width:
 44`-0"

 Depth:
 70`-0"

 Height:
 25`-0"

### **Architectural Style**

Craftsman Farmhouse Northwest

### **Number of Rooms**

Bedrooms:3Full Baths:2Half Baths:1

### <u>Garage</u>

Garage Size: Garage Door Location:

#### 3 Side

## **Roof Pitches**

Primary: **6:12** 

**Wall Heights** 

| Main:  | <b>8-0</b> " |
|--------|--------------|
| Upper: | <b>8-0</b> " |
| Lower: | <b>9-0</b> " |

## Foundation Type

Daylight Basement

##