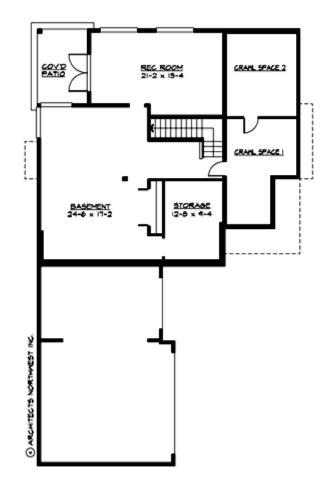

#### **LOWER FLOOR**

#### **Area Summary**

| Total Area:   | 3676 Sq. Ft. |
|---------------|--------------|
| Main Floor:   | 1408 Sq. Ft. |
| Upper Floor:  | 1242 Sq. Ft. |
| Lower Floor:  | 1026 Sq. Ft. |
| Garage Floor: | 691 Sq. Ft.  |

## Foundation Type

Daylight Basement