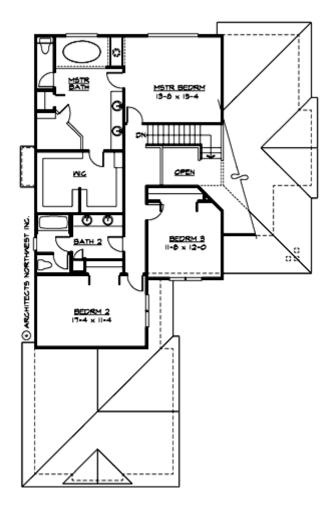

#### **UPPER FLOOR**

#### **Area Summary**

| Total Area:   | 3676 Sq. Ft. |
|---------------|--------------|
| Main Floor:   | 1408 Sq. Ft. |
| Upper Floor:  | 1242 Sq. Ft. |
| Lower Floor:  | 1026 Sq. Ft. |
| Garage Floor: | 691 Sq. Ft.  |

### **Number of Rooms**

Bedrooms:3Full Baths:2Half Baths:1