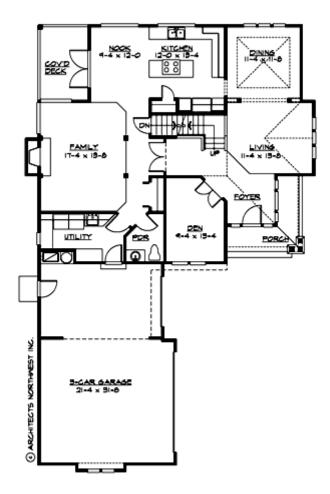

#### MAIN FLOOR

#### **Area Summary**

| Total Area:   | 3676 Sq. Ft. |
|---------------|--------------|
| Main Floor:   | 1408 Sq. Ft. |
| Upper Floor:  | 1242 Sq. Ft. |
| Lower Floor:  | 1026 Sq. Ft. |
| Garage Floor: | 691 Sq. Ft.  |