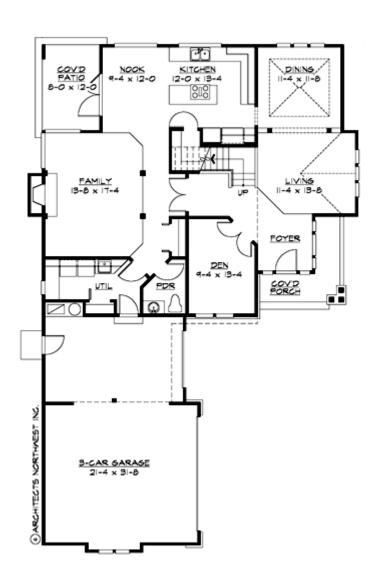

#### **MAIN FLOOR**

#### **Area Summary**

Total Area: 2650 Sq. Ft.

Main Floor: 1408 Sq. Ft.

Upper Floor: 1242 Sq. Ft.

Garage Floor: 691 Sq. Ft.