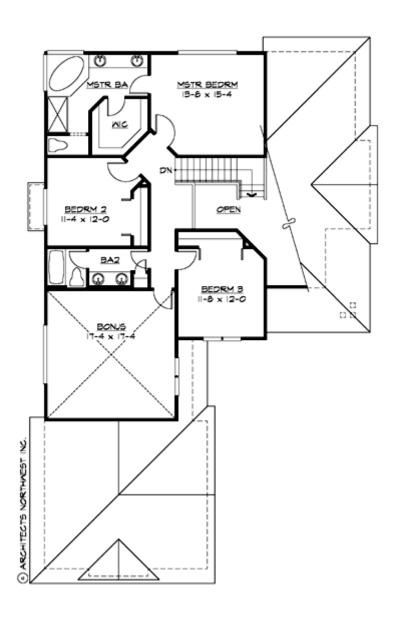

#### **UPPER FLOOR**

#### **Area Summary**

Total Area: 2650 Sq. Ft.

Main Floor: 1408 Sq. Ft.

Upper Floor: 1242 Sq. Ft.

Garage Floor: 691 Sq. Ft.