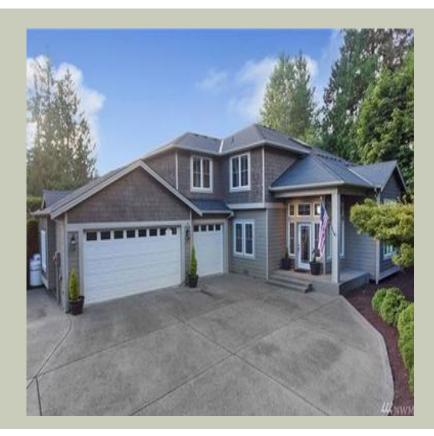

Total Area: **2650 Sq. Ft.** Garage Area: **691 Sq. Ft.** 

Garage Size: 3
Stories: 2
Bedrooms: 3
Full Baths: 2
Half Baths: 1
Width: 44`-0"
Depth: 70`-0"

Height: 25`-0"

Foundation: Crawl Space



#### **MAIN FLOOR**



#### **UPPER FLOOR**



#### **PLAN DETAILS**

#### **Area Summary**

Total Area: 2650 Sq. Ft.

Main Floor: 1408 Sq. Ft.

Upper Floor: 1242 Sq. Ft.

Garage Floor: 691 Sq. Ft.

#### **General Information**

Stories: 2
Width: 44`-0"
Depth: 70`-0"
Height: 25`-0"

### **Architectural Style**

Craftsman Farmhouse Northwest

#### **Number of Rooms**

Bedrooms: 3
Full Baths: 2
Half Baths: 1

# **Garage**

Garage Size: 3
Garage Door Location: Side

## **Roof Pitches**

Primary: **6:12** 

### **Wall Heights**

Main: **8-0**" Upper: **8-0**"

## **Foundation Type**

Crawl Space

### **Roof Framing**

Combination

#### **Floor Load**

Live (lbs): **40 PSF**Dead (lbs): **10 PSF** 

#### **Roof Load**

Live (lbs): 25 PSF
Dead (lbs): 15 PSF
Wind: 85 MPH

### **Design Features**