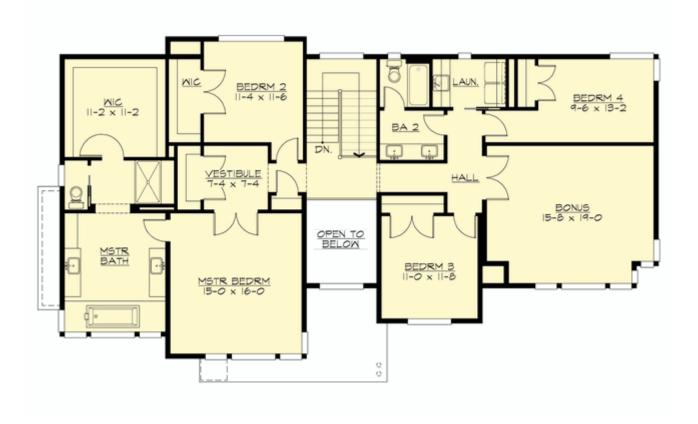

MAIN FLOOR

**UPPER FLOOR** 

# Total Area: 3265 Sq. Ft. Main Floor: 1378 Sq. Ft. Upper Floor: 1887 Sq. Ft. Garage Floor: 480 Sq. Ft.

#### **Design Features**

- Bonus Space @ & Upper Floor
- Den/Office
- Rear Porch
- Great Room
- Laundry Room @ & Upper Floor
- Master Bedroom @ Upper Floor Front
- Contemporary Home Plans
- Modern Home Plans
- Prairie Home Plans
- View Lot (Front) Plans
- Wide Lot House Plans