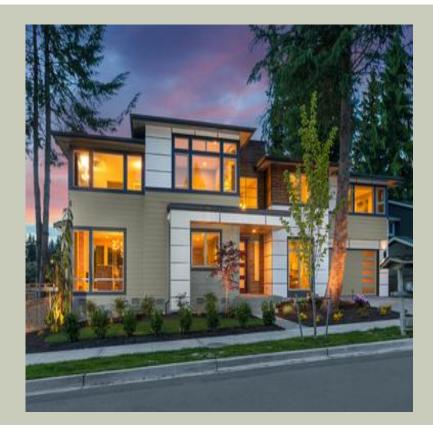

Total Area: **3265 Sq. Ft.** Garage Area: **480 Sq. Ft.** Garage Size: **2** Stories: **2** Bedrooms : **4** Full Baths : **3** Half Baths : Width : **68`-0**" Depth : **39`-0**" Height : **24`-6**" Foundation : **Crawl Space** 



MAIN FLOOR



**UPPER FLOOR** 



#### PLAN DETAILS

#### **Area Summary**

# Total Area: 3265 Sq. Ft. Main Floor: 1378 Sq. Ft. Upper Floor: 1887 Sq. Ft. Garage Floor: 480 Sq. Ft.

## **General Information**

 Stories:
 2

 Width:
 68`-0"

 Depth:
 39`-0"

 Height:
 24`-6"

#### **Architectural Style**

Contemporary Modern Prarie

#### Number of Rooms

Bedrooms:4Full Baths:3

#### <u>Garage</u>

Garage Size: Garage Door Location:

2 Front

#### **<u>Roof Pitches</u>**

Primary:

4:12

#### **Wall Heights**

| Main:  | 9-0"         |
|--------|--------------|
| Upper: | <b>8-0</b> " |

#### **Foundation Type**

Crawl Space

#### **Roof Framing**

Trusses

### **Floor Load**

| Live (lbs): | <b>40 PSF</b> |
|-------------|---------------|
| Dead (lbs): | 10 PSF        |

#### **Roof Load**