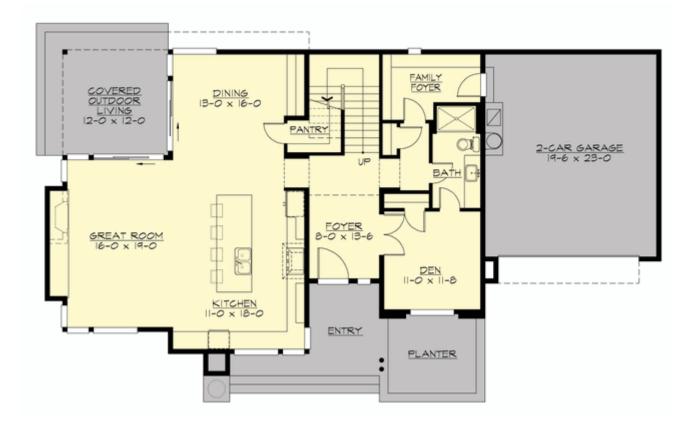

MAIN FLOOR

**UPPER FLOOR** 

# Total Area: 3265 Sq. Ft. Main Floor: 1378 Sq. Ft. Upper Floor: 1887 Sq. Ft. Garage Floor: 480 Sq. Ft.

#### **Design Features**

- Bonus Space @ & Upper Floor
- Den/Office
- Rear Porch
- Great Room
- Laundry Room @ & Upper Floor
- Master Bedroom @ Upper Floor Front
- Contemporary Home Plans
- Modern Home Plans
- Prairie Home Plans
- View Lot (Front) Plans
- Wide Lot House Plans