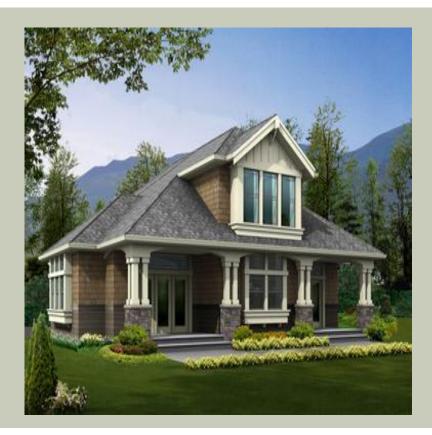

#### Architectural Style

Craftsman Northwest Shingle

#### **Design Features**

- Bonus Space @ & Upper Floor
- Front Porch
- Great Room
- Laundry Room @ Main Floor
- Master Bedroom @ Main Floor Rear
- Craftsman House Plans
- Northwest Floor Plans
- Shingle House Plans
- Affordable Home Designs
- Small House Plans