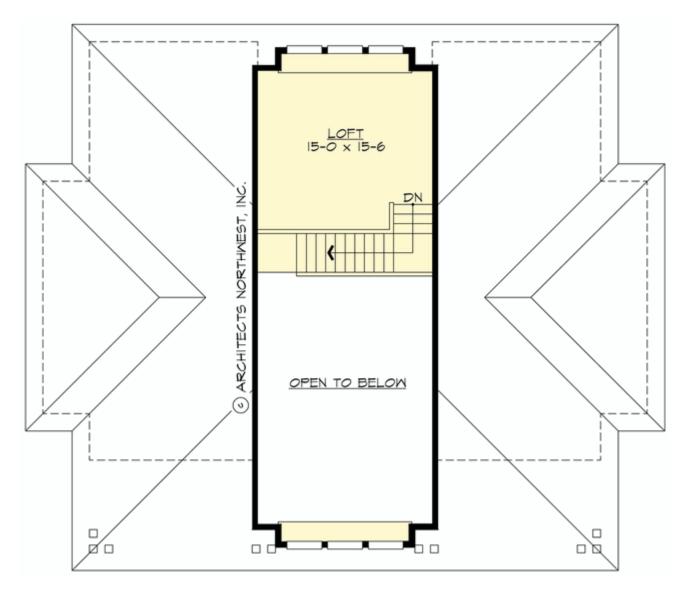

**UPPER FLOOR** 

# Total Area: 2061 Sq. Ft. Main Floor: 1822 Sq. Ft. Upper Floor: 239 Sq. Ft.

#### **Design Features**

- Bonus Space @ & Upper Floor
- Front Porch
- Great Room
- Laundry Room @ Main Floor
- Master Bedroom @ Main Floor Rear
- Craftsman House Plans
- Northwest Floor Plans
- Shingle House Plans
- Affordable Home Designs
- Small House Plans