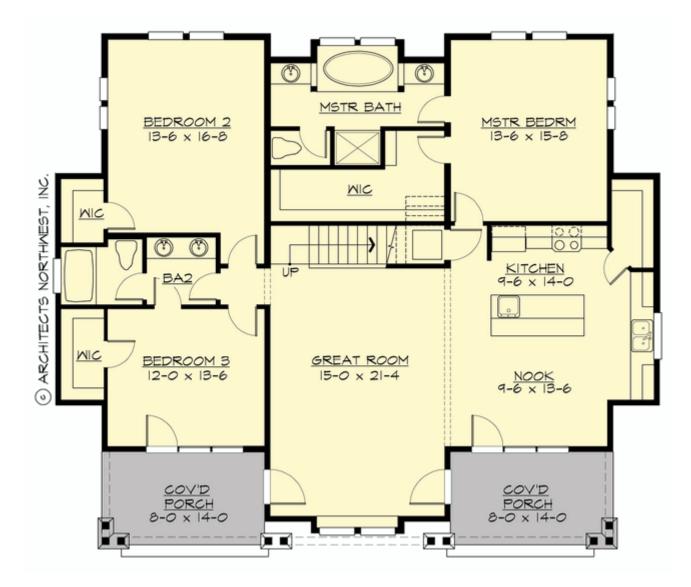

Total Area: 2061 Sq. Ft. Garage Area: 0 Sq. Ft. Garage Size: No Garage Stories: 2 Bedrooms : 3 Full Baths : 2 Half Baths : Width : 52`-0" Depth : 44`-0" Height : 25`-6" Foundation : Crawl Space

MAIN FLOOR

# Total Area: 2061 Sq. Ft. Main Floor: 1822 Sq. Ft. Upper Floor: 239 Sq. Ft.

#### Number of Rooms

Bedrooms: Full Baths:

#### **Design Features**

- Bonus Space @ & Upper Floor
- Front Porch
- Great Room
- Laundry Room @ Main Floor
- Master Bedroom @ Main Floor Rear
- Craftsman House Plans
- Northwest Floor Plans
- Shingle House Plans
- Affordable Home Designs
- Small House Plans