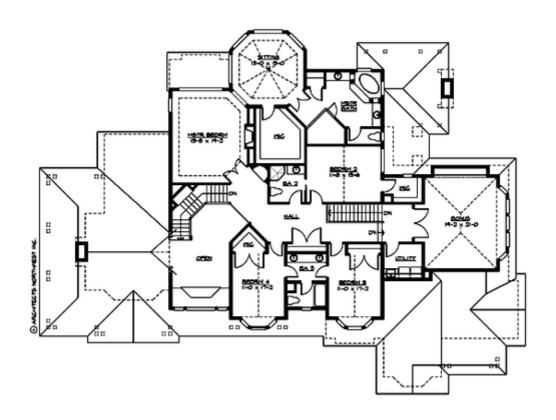

## **UPPER FLOOR**

#### **Area Summary**

Total Area: 6590 Sq. Ft.

Main Floor: 2750 Sq. Ft.

Upper Floor: 2500 Sq. Ft.

Lower Floor: 1340 Sq. Ft.

Garage Floor: 1060 Sq. Ft.

## **Design Features**

- Bonus Space @ , Upper & Lower Floor
- Den/Office
- Wrap-Around Porch
- Great Room
- Laundry Room @ Main & Upper Floor
- Master Bedroom @ Upper Floor Rear
- Craftsman House Plans
- Northwest Floor Plans
- Shingle House Plans