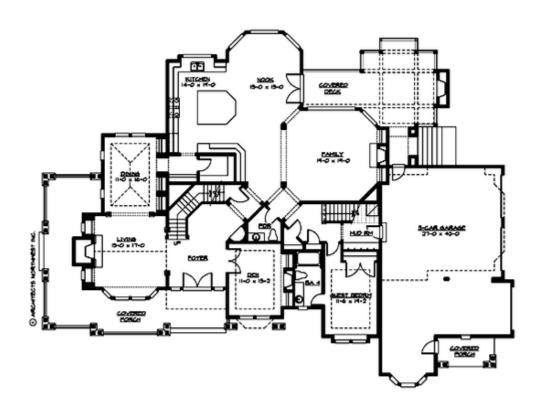

## MAIN FLOOR

#### **Area Summary**

Total Area: 6590 Sq. Ft.

Main Floor: 2750 Sq. Ft.

Upper Floor: 2500 Sq. Ft.

Lower Floor: 1340 Sq. Ft.

Garage Floor: 1060 Sq. Ft.

## **Design Features**

- Bonus Space @ , Upper & Lower Floor
- Den/Office
- Wrap-Around Porch
- Great Room
- Laundry Room @ Main & Upper Floor
- Master Bedroom @ Upper Floor Rear
- Craftsman House Plans
- Northwest Floor Plans
- Shingle House Plans