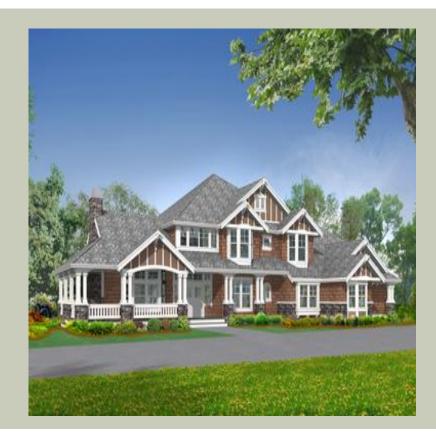

#### **Architectural Style**

Craftsman Northwest Shingle

## **Design Features**

- Bonus Space @ , Upper & Lower Floor
- Den/Office
- Wrap-Around Porch
- Great Room
- Laundry Room @ Main & Upper Floor
- Master Bedroom @ Upper Floor Rear
- Craftsman House Plans
- Northwest Floor Plans
- Shingle House Plans