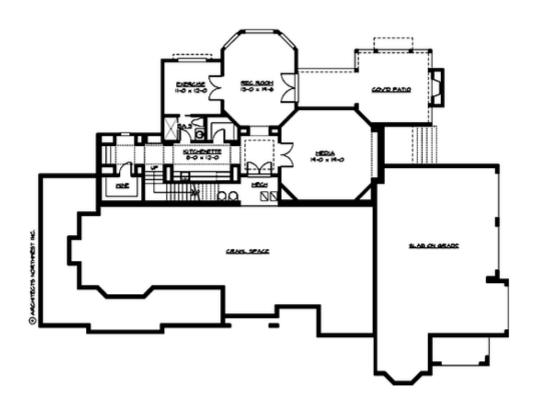

## **LOWER FLOOR**

#### **Area Summary**

Total Area: 6590 Sq. Ft.

Main Floor: 2750 Sq. Ft.

Upper Floor: 2500 Sq. Ft.

Lower Floor: 1340 Sq. Ft.

Garage Floor: 1060 Sq. Ft.

## **Design Features**

- Bonus Space @ , Upper & Lower Floor
- Den/Office
- Wrap-Around Porch
- Great Room
- Laundry Room @ Main & Upper Floor
- Master Bedroom @ Upper Floor Rear
- Craftsman House Plans
- Northwest Floor Plans
- Shingle House Plans