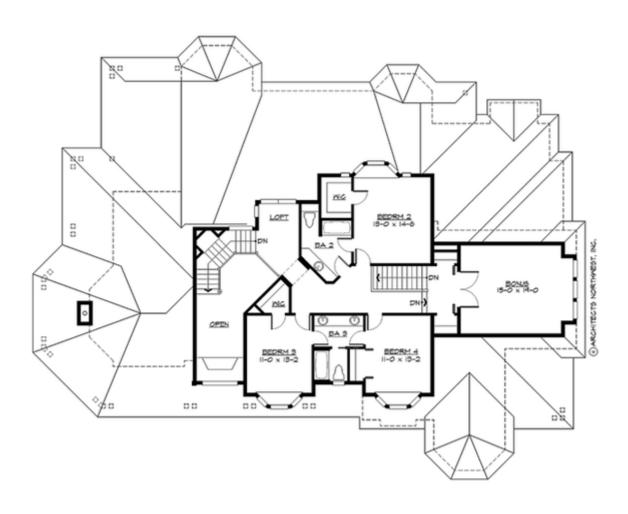

#### **UPPER FLOOR**

#### **Area Summary**

Total Area: 4195 Sq. Ft.

Main Floor: 2750 Sq. Ft.

Upper Floor: 1445 Sq. Ft.

Garage Floor: 975 Sq. Ft.