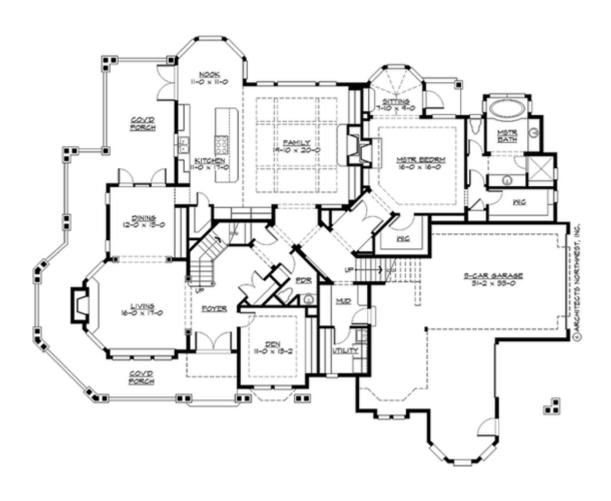

#### **MAIN FLOOR**

#### **Area Summary**

Total Area: 4195 Sq. Ft.

Main Floor: 2750 Sq. Ft.

Upper Floor: 1445 Sq. Ft.

Garage Floor: 975 Sq. Ft.