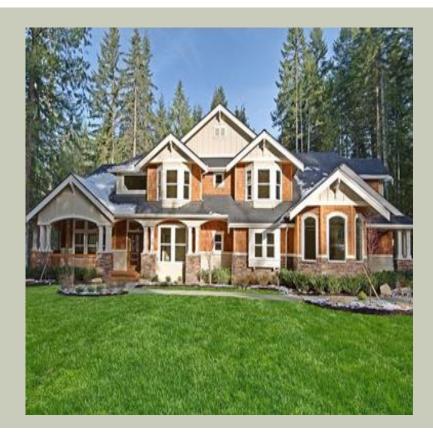

Total Area: **4195 Sq. Ft.** Garage Area: **975 Sq. Ft.** 

Garage Size: 3
Stories: 2
Bedrooms: 4
Full Baths: 3
Half Baths: 1
Width: 90`-0"
Depth: 72`-0"
Height: 29`-6"

Foundation: Crawl Space



#### **MAIN FLOOR**



#### **UPPER FLOOR**



#### **PLAN DETAILS**

#### **Area Summary**

Total Area: 4195 Sq. Ft.

Main Floor: 2750 Sq. Ft.

Upper Floor: 1445 Sq. Ft.

Garage Floor: 975 Sq. Ft.

#### **General Information**

Stories: 2
Width: 90`-0"
Depth: 72`-0"
Height: 29`-6"

# **Architectural Style**

Craftsman Northwest Shingle

### **Number of Rooms**

Bedrooms: 4
Full Baths: 3
Half Baths: 1

# **Garage**

Garage Size: 3
Garage Door Location: Side

#### **Roof Pitches**

Primary: **8:12** 

## **Wall Heights**

Main: **9-0**" Upper: **8-0**"

# **Foundation Type**

Crawl Space

#### **Roof Framing**

Trusses

#### **Floor Load**

Live (lbs): **40 PSF**Dead (lbs): **10 PSF** 

#### **Roof Load**

Live (lbs): 25 PSF
Dead (lbs): 15 PSF
Wind: 85 MPH

## **Design Features**

- Best