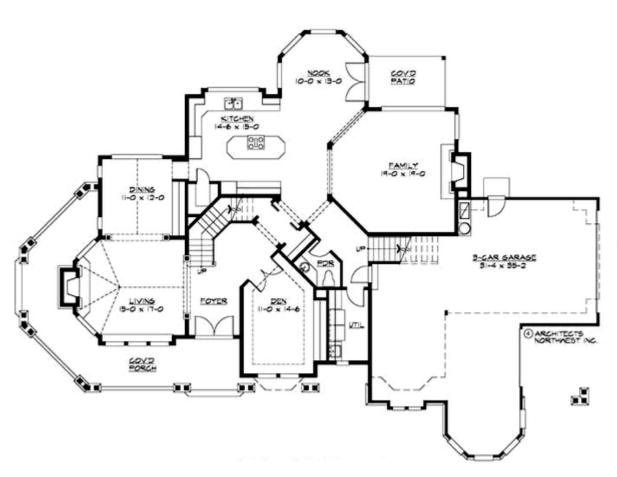

#### **MAIN FLOOR**

## **Area Summary**

Total Area: 4100 Sq. Ft.

Main Floor: 2010 Sq. Ft.

Upper Floor: 2090 Sq. Ft.

Garage Floor: 975 Sq. Ft.