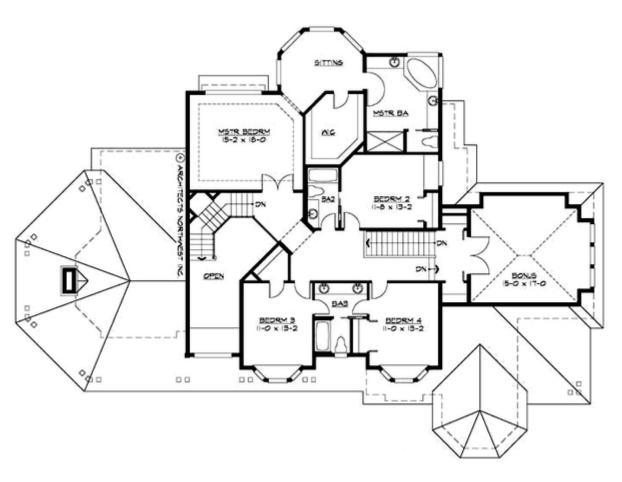

#### **UPPER FLOOR**

## **Area Summary**

Total Area: 4100 Sq. Ft.

Main Floor: 2010 Sq. Ft.

Upper Floor: 2090 Sq. Ft.

Garage Floor: 975 Sq. Ft.