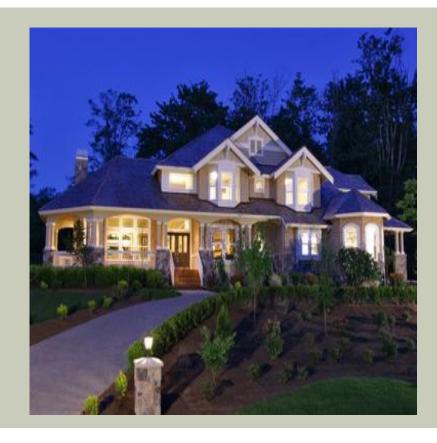

Total Area: **4100 Sq. Ft.** Garage Area: **975 Sq. Ft.** 

Garage Size: 3
Stories: 2
Bedrooms: 4
Full Baths: 3
Half Baths: 1
Width: 90`-0"
Depth: 67`-0"
Height: 32`-0"

Foundation: Crawl Space



#### **MAIN FLOOR**



#### **UPPER FLOOR**



#### **PLAN DETAILS**

## **Area Summary**

Total Area: 4100 Sq. Ft.

Main Floor: 2010 Sq. Ft.

Upper Floor: 2090 Sq. Ft.

Garage Floor: 975 Sq. Ft.

#### **General Information**

Stories: 2
Width: 90`-0"
Depth: 67`-0"
Height: 32`-0"

# **Architectural Style**

Craftsman Northwest Shingle

## **Number of Rooms**

Bedrooms: 4
Full Baths: 3
Half Baths: 1

# **Garage**

Garage Size: 3
Garage Door Location: Side

## **Roof Pitches**

Primary: **8:12** 

# **Wall Heights**

Main: **9-0**" Upper: **8-0**"

# **Foundation Type**

Crawl Space

## **Roof Framing**

Trusses

#### **Floor Load**

Live (lbs): **40 PSF**Dead (lbs): **10 PSF** 

#### **Roof Load**

Live (lbs): 25 PSF
Dead (lbs): 15 PSF
Wind: 85 MPH

## **Design Features**

- Award Winning