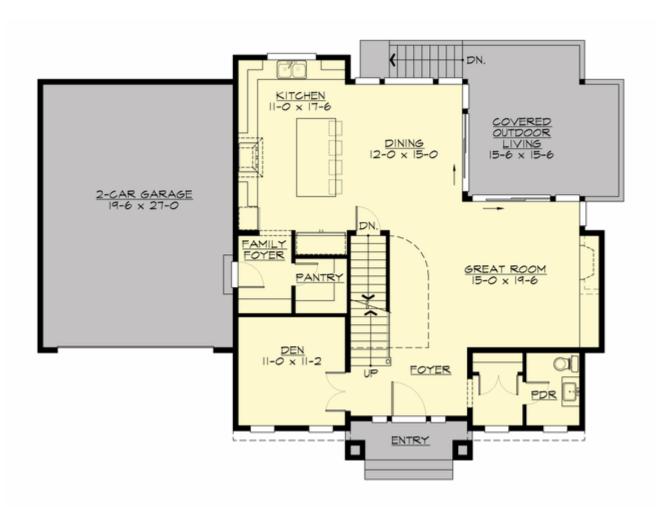

#### **MAIN FLOOR**

### **Area Summary**

Total Area: 3355 Sq. Ft.

Main Floor: 1195 Sq. Ft.

Upper Floor: 1450 Sq. Ft.

Lower Floor: 710 Sq. Ft.

Garage Floor: 560 Sq. Ft.

### **Garage**

Garage Size: 2
Garage Door Location: Front

## **Design Features**

- Bonus Space @ , Upper & Lower Floor
- Den/Office
- Rear Porch
- Great Room
- Laundry Room @ , Upper & Lower Floor
- Master Bedroom @ Upper Floor Rear
- Contemporary Home Plans
- Modern Home Plans
- Prairie Home Plans
- View Lot (Rear) Plans
- Wide Lot House Plans