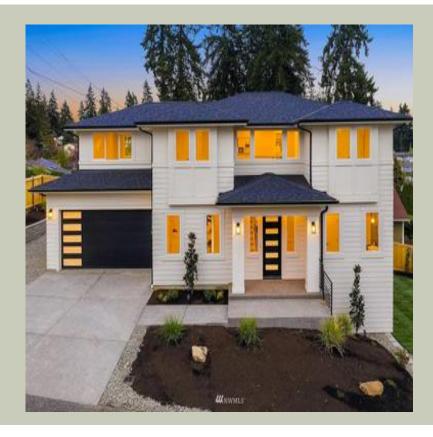

Total Area: **3355 Sq. Ft.** Garage Area: **560 Sq. Ft.** 

Garage Size: 2
Stories: 3
Bedrooms: 4
Full Baths: 3
Half Baths: 1
Width: 56`-0"
Depth: 42`-6"
Height: 24`-0"

 $Foundation: {\bf Basement}$ 

# **General Information**

Stories: 3

Width: 56`-0"
Depth: 42`-6"
Height: 24`-0"

## **Architectural Style**

Contemporary

Modern

Prarie