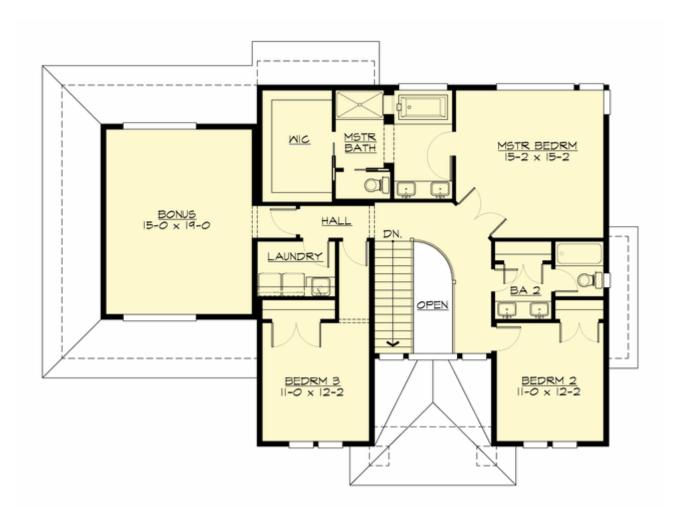

#### **UPPER FLOOR**

### **Area Summary**

Total Area: 3355 Sq. Ft.

Main Floor: 1195 Sq. Ft.

Upper Floor: 1450 Sq. Ft.

Lower Floor: 710 Sq. Ft.

Garage Floor: 560 Sq. Ft.

## **Design Features**

- Bonus Space @ , Upper & Lower Floor
- Den/Office
- Rear Porch
- Great Room
- Laundry Room @ , Upper & Lower Floor
- Master Bedroom @ Upper Floor Rear
- Contemporary Home Plans
- Modern Home Plans
- Prairie Home Plans
- View Lot (Rear) Plans
- Wide Lot House Plans