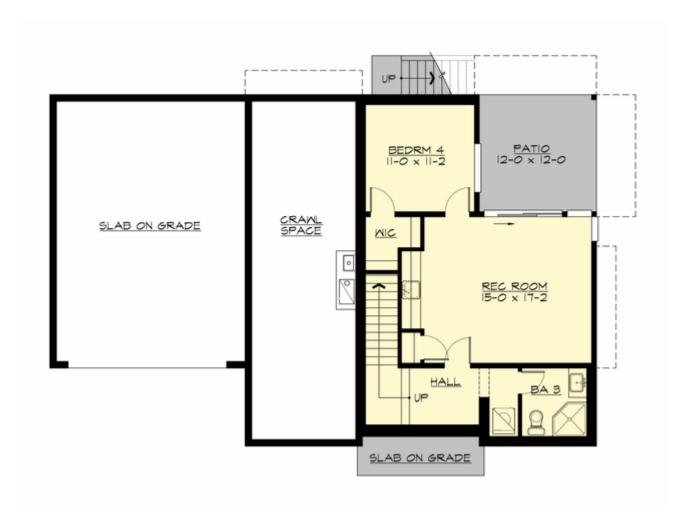

#### **LOWER FLOOR**

### **Area Summary**

Total Area: 3355 Sq. Ft.

Main Floor: 1195 Sq. Ft.

Upper Floor: 1450 Sq. Ft.

Lower Floor: 710 Sq. Ft.

Garage Floor: 560 Sq. Ft.

# **Foundation Type**

Daylight Basement

## **Design Features**

- Bonus Space @ , Upper & Lower Floor
- Den/Office
- Rear Porch
- Great Room
- Laundry Room @ , Upper & Lower Floor
- Master Bedroom @ Upper Floor Rear
- Contemporary Home Plans
- Modern Home Plans
- Prairie Home Plans
- View Lot (Rear) Plans
- Wide Lot House Plans