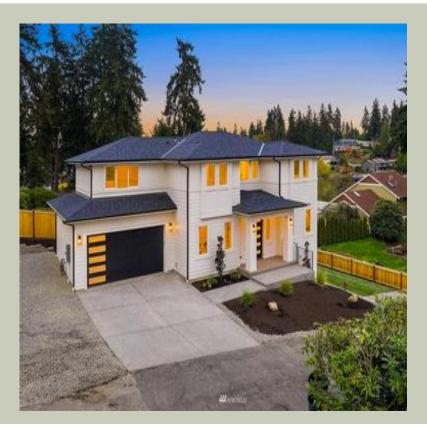

Total Area: **2645 Sq. Ft.** Garage Area: **560 Sq. Ft.** Garage Size: **2** Stories: **2** Bedrooms : **3** Full Baths : **2** Half Baths : **1** Width : **56`-0**" Depth : **42`-6**" Height : **24`-0**" Foundation : **Crawl Space** 

### **Architectural Style**

Contemporary Modern Prarie