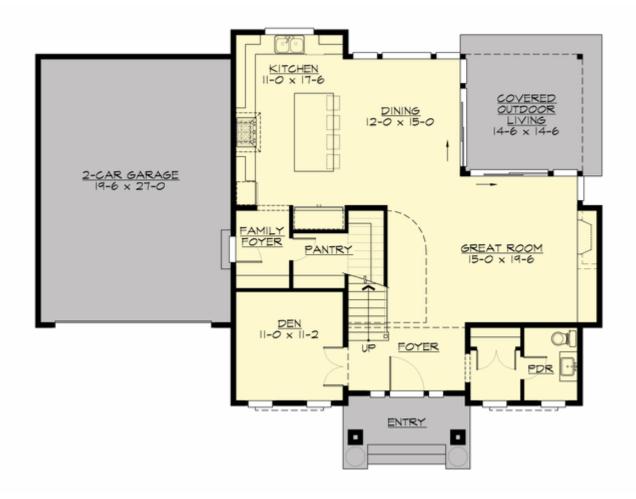

MAIN FLOOR

**UPPER FLOOR** 

# Total Area: 2645 Sq. Ft. Main Floor: 1195 Sq. Ft. Upper Floor: 1450 Sq. Ft. Garage Floor: 560 Sq. Ft.

#### **Design Features**

- Bonus Space @ & Upper Floor
- Den/Office
- Rear Porch
- Great Room
- Laundry Room @ & Upper Floor
- Master Bedroom @ Upper Floor Rear
- Contemporary Home Plans
- Modern Home Plans
- Prairie Home Plans
- View Lot (Rear) Plans
- Wide Lot House Plans