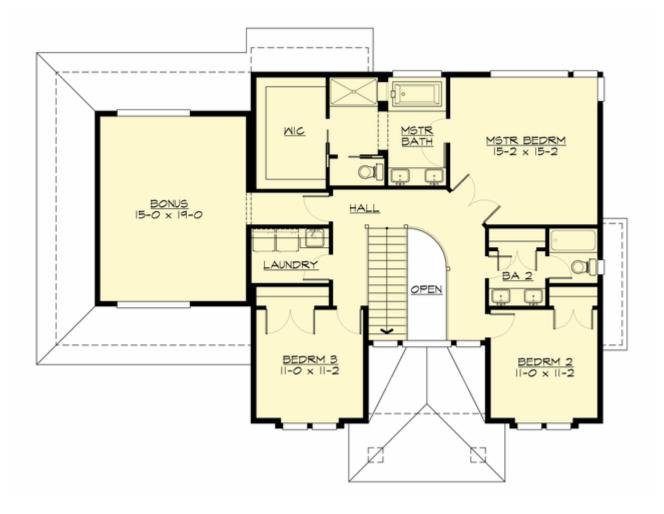

MAIN FLOOR

**UPPER FLOOR** 

# Total Area: 2645 Sq. Ft. Main Floor: 1195 Sq. Ft. Upper Floor: 1450 Sq. Ft. Garage Floor: 560 Sq. Ft.

#### **Design Features**

- Bonus Space @ & Upper Floor
- Den/Office
- Rear Porch
- Great Room
- Laundry Room @ & Upper Floor
- Master Bedroom @ Upper Floor Rear
- Contemporary Home Plans
- Modern Home Plans
- Prairie Home Plans
- View Lot (Rear) Plans
- Wide Lot House Plans