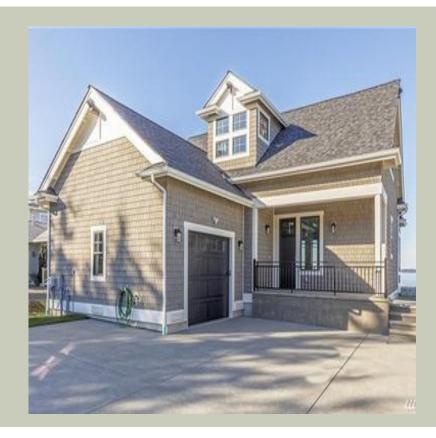

Total Area: 2204 Sq. Ft. Garage Area: 338 Sq. Ft. Garage Size: 1 Stories: 2 Bedrooms : 2 Full Baths : 2 Half Baths : 1 Width : 40`-0" Depth : 57`-0" Height : 24`-0" Foundation : Crawl Space

MAIN FLOOR

**UPPER FLOOR** 

## **Architectural Style**

Craftsman Northwest Shingle