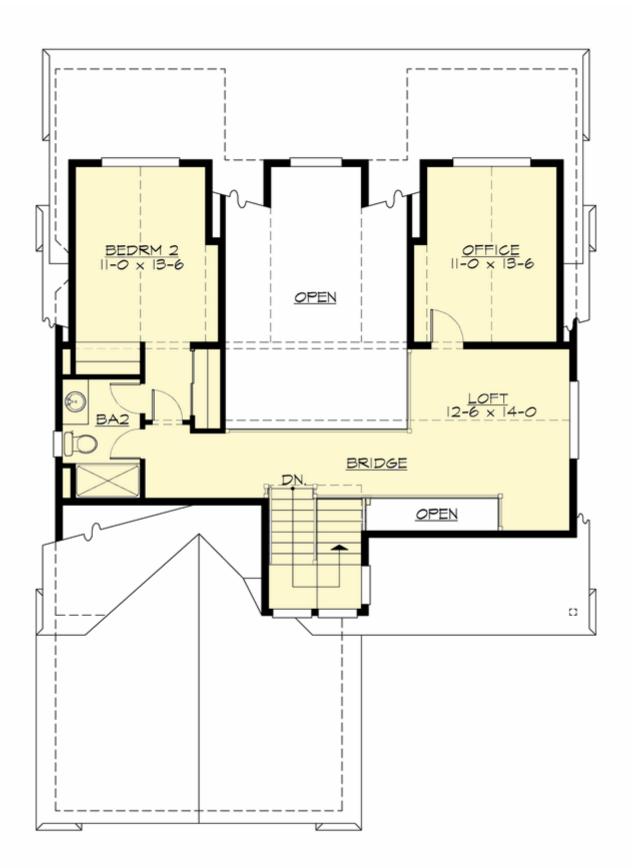

Total Area: 2204 Sq. Ft. Garage Area: 338 Sq. Ft. Garage Size: 1 Stories: 2 Bedrooms : 2 Full Baths : 2 Half Baths : 1 Width : 40`-0" Depth : 57`-0" Height : 24`-0" Foundation : Crawl Space

MAIN FLOOR

**UPPER FLOOR** 

# Total Area: 2204 Sq. Ft. Main Floor: 1474 Sq. Ft. Upper Floor: 730 Sq. Ft. Commen Floor: 220 Cm. Ft.

Garage Floor: **338 Sq. Ft.** 

## Number of Rooms

Bedrooms:2Full Baths:2Half Baths:1

#### **Design Features**

- Den/Office
- Front and Rear Porch
- Great Room
- Laundry Room @ Main Floor
- Master Bedroom @ Main Floor Rear
- Craftsman House Plans
- Northwest Floor Plans
- Shingle House Plans
- Vacation House Plans
- View Lot (Rear) Plans