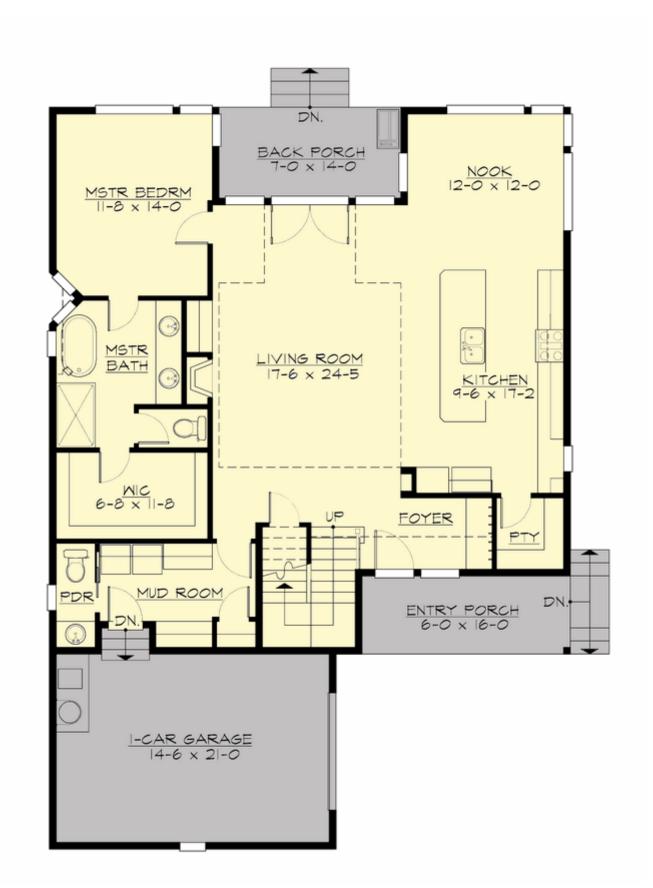

Total Area: 2204 Sq. Ft. Garage Area: 338 Sq. Ft. Garage Size: 1 Stories: 2 Bedrooms : 2 Full Baths : 2 Half Baths : 1 Width : 40`-0" Depth : 57`-0" Height : 24`-0" Foundation : Crawl Space

MAIN FLOOR

**UPPER FLOOR** 

# Total Area: 2204 Sq. Ft. Main Floor: 1474 Sq. Ft. Upper Floor: 730 Sq. Ft. Commen Floor: 220 Cm. Ft.

Garage Floor: **338 Sq. Ft.** 

## Number of Rooms

Bedrooms:2Full Baths:2Half Baths:1

#### **Design Features**

- Den/Office
- Front and Rear Porch
- Great Room
- Laundry Room @ Main Floor
- Master Bedroom @ Main Floor Rear
- Craftsman House Plans
- Northwest Floor Plans
- Shingle House Plans
- Vacation House Plans
- View Lot (Rear) Plans