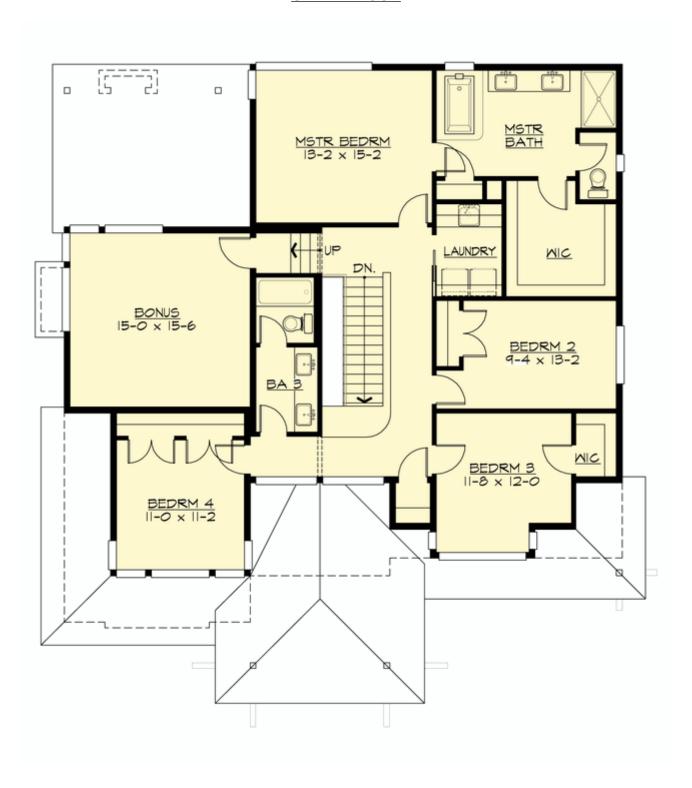

#### **UPPER FLOOR**

### **Area Summary**

Total Area: 2875 Sq. Ft.

Main Floor: 1272 Sq. Ft.

Upper Floor: 1603 Sq. Ft.

Garage Floor: 650 Sq. Ft.