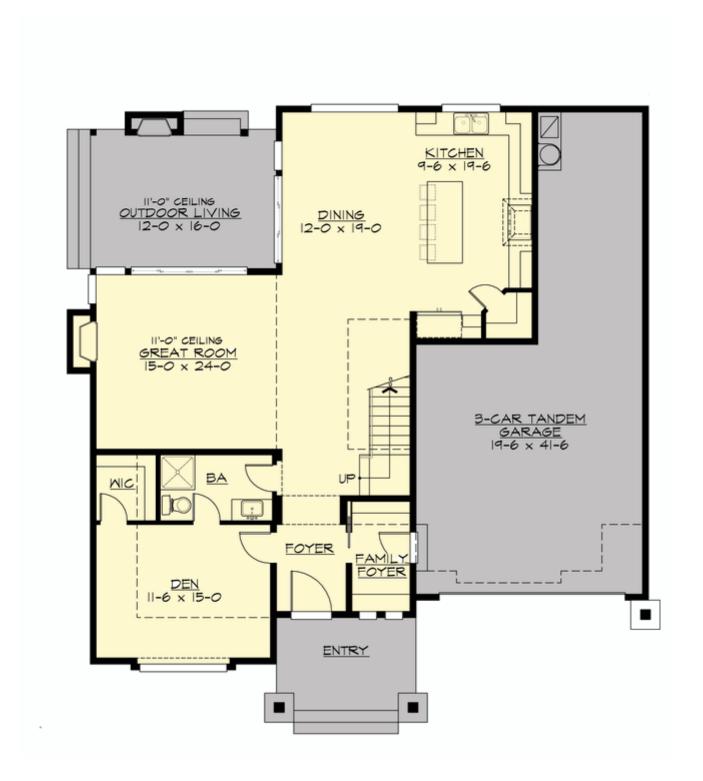

#### **MAIN FLOOR**

### **Area Summary**

Total Area: 2875 Sq. Ft.

Main Floor: 1272 Sq. Ft.

Upper Floor: 1603 Sq. Ft.

Garage Floor: 650 Sq. Ft.