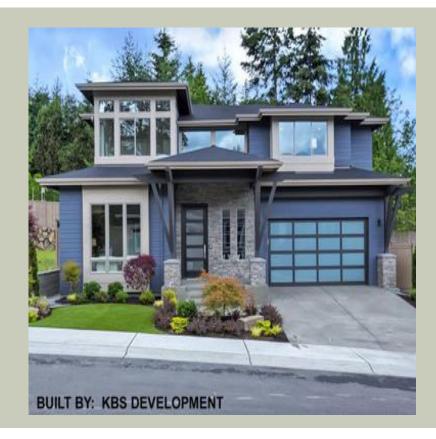

Total Area: **2875 Sq. Ft.** Garage Area: **650 Sq. Ft.** 

Garage Size: 3
Stories: 2
Bedrooms: 4
Full Baths: 3
Half Baths:
Width: 48`-0"
Depth: 53`-0"
Height: 24`-6"

Foundation: Crawl Space



#### **MAIN FLOOR**



#### **UPPER FLOOR**



#### **PLAN DETAILS**

### **Area Summary**

Total Area: 2875 Sq. Ft.

Main Floor: 1272 Sq. Ft.

Upper Floor: 1603 Sq. Ft.

Garage Floor: 650 Sq. Ft.

#### **General Information**

Stories: 2
Width: 48`-0"
Depth: 53`-0"
Height: 24`-6"

# **Architectural Style**

Contemporary Modern Prarie

### **Number of Rooms**

Bedrooms: 4
Full Baths: 3

# **Garage**

Garage Size: 3
Garage Door Location: Front
Garage Type: Tandem

### **Roof Pitches**

Primary: **4:12** 

## **Wall Heights**

Main: **9-0**" Upper: **8-0**"

# **Foundation Type**

Crawl Space

### **Roof Framing**

Trusses

#### **Floor Load**

Live (lbs): **40 PSF**Dead (lbs): **10 PSF** 

### **Roof Load**

Live (lbs): 25 PSF
Dead (lbs): 15 PSF
Wind: 85 MPH

## **Design Features**

- Bes