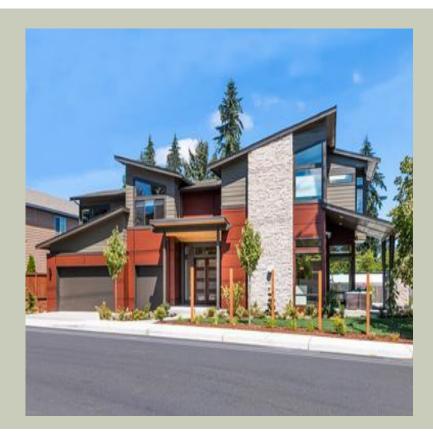

## **CASPIAN - M4000A3F-0**

Total Area: **4030 Sq. Ft.** Garage Area: **860 Sq. Ft.** 

Garage Size: 3
Stories: 2
Bedrooms: 4
Full Baths: 4
Half Baths:
Width: 76`-0"
Depth: 46`-6"
Height: 26`-6"

Foundation: Crawl Space

## **Architectural Style**

Contemporary Modern

Northwest