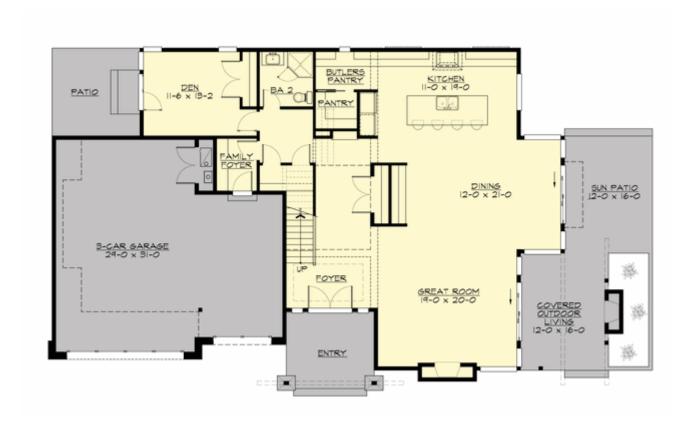

#### **MAIN FLOOR**

#### **Area Summary**

Total Area: 4030 Sq. Ft.

Main Floor: 1715 Sq. Ft.

Upper Floor: 2315 Sq. Ft.

Garage Floor: 860 Sq. Ft.