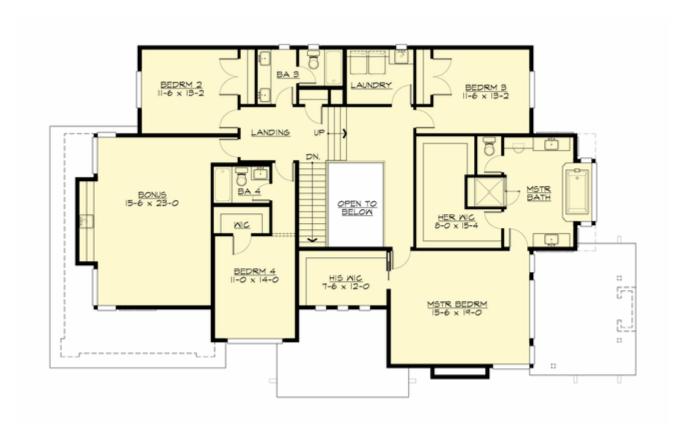

#### **UPPER FLOOR**

#### **Area Summary**

Total Area: 4030 Sq. Ft.

Main Floor: 1715 Sq. Ft.

Upper Floor: 2315 Sq. Ft.

Garage Floor: 860 Sq. Ft.