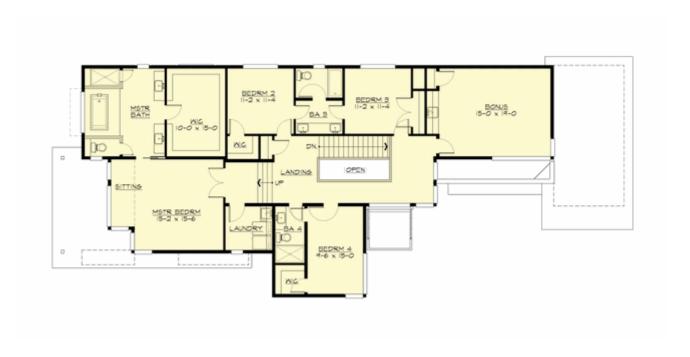

#### **UPPER FLOOR**

### **Area Summary**

Total Area: 3847 Sq. Ft.

Main Floor: 1752 Sq. Ft.

Upper Floor: 2095 Sq. Ft.

Garage Floor: 712 Sq. Ft.