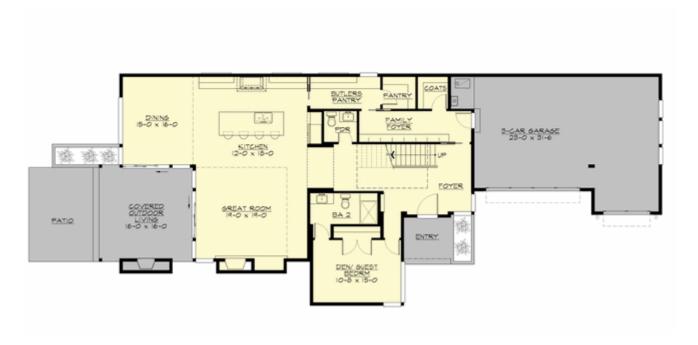

#### **MAIN FLOOR**

### **Area Summary**

Total Area: 3847 Sq. Ft.

Main Floor: 1752 Sq. Ft.

Upper Floor: 2095 Sq. Ft.

Garage Floor: 712 Sq. Ft.