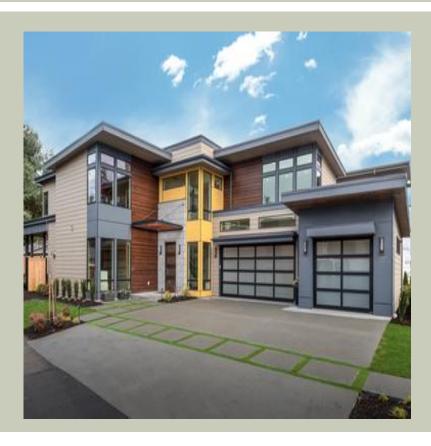

Total Area: **3847 Sq. Ft.** Garage Area: **712 Sq. Ft.** 

Garage Size: 3
Stories: 2
Bedrooms: 4
Full Baths: 4
Half Baths: 1
Width: 96`-0"
Depth: 39`-6"
Height: 24`-0"

Foundation: Crawl Space



#### **MAIN FLOOR**



#### **UPPER FLOOR**



#### **PLAN DETAILS**

### **Area Summary**

Total Area: 3847 Sq. Ft.

Main Floor: 1752 Sq. Ft.

Upper Floor: 2095 Sq. Ft.

Garage Floor: 712 Sq. Ft.

#### **General Information**

Stories: 2
Width: 96`-0"
Depth: 39`-6"
Height: 24`-0"

# **Architectural Style**

Contemporary Modern Northwest

#### **Number of Rooms**

Bedrooms: 4
Full Baths: 4
Half Baths: 1

# **Garage**

Garage Size: 3
Garage Door Location: Front

## **Roof Pitches**

Primary: **2:12** Secondary: **1:12** 

# **Wall Heights**

Main: **9-0**" Upper: **9-0**"

# **Foundation Type**

Crawl Space

# **Roof Framing**

Combination

#### **Floor Load**

Live (lbs): **40 PSF**Dead (lbs): **10 PSF** 

#### **Roof Load**

Live (lbs): 25 PSF
Dead (lbs): 15 PSF
Wind: 85 MPH

### **Desi