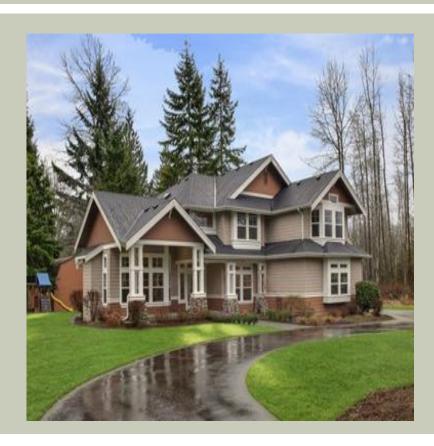

Total Area: **3210 Sq. Ft.** Garage Area: **750 Sq. Ft.** 

Garage Size: 3
Stories: 2
Bedrooms: 4
Full Baths: 2
Half Baths: 1
Width: 60`-0"
Depth: 58`-0"

Height: 26`-6"

Foundation: Crawl Space



#### **MAIN FLOOR**



#### **UPPER FLOOR**



#### **PLAN DETAILS**

#### **Area Summary**

Total Area: 3210 Sq. Ft.

Main Floor: 1620 Sq. Ft.

Upper Floor: 1590 Sq. Ft.

Garage Floor: 750 Sq. Ft.

#### **General Information**

Stories: 2
Width: 60`-0"
Depth: 58`-0"
Height: 26`-6"

## **Architectural Style**

Craftsman Northwest Shingle

#### **Number of Rooms**

Bedrooms: 4
Full Baths: 2
Half Baths: 1

# **Garage**

Garage Size: 3
Garage Door Location: Side

#### **Roof Pitches**

Primary: **8:12** 

#### **Wall Heights**

Main: **9-0**" Upper: **8-0**"

### **Foundation Type**

Crawl Space

#### **Roof Framing**

Trusses

#### **Floor Load**

Live (lbs): **40 PSF**Dead (lbs): **10 PSF** 

#### **Roof Load**

Live (lbs): 25 PSF
Dead (lbs): 15 PSF
Wind: 85 MPH

#### **Design Features**