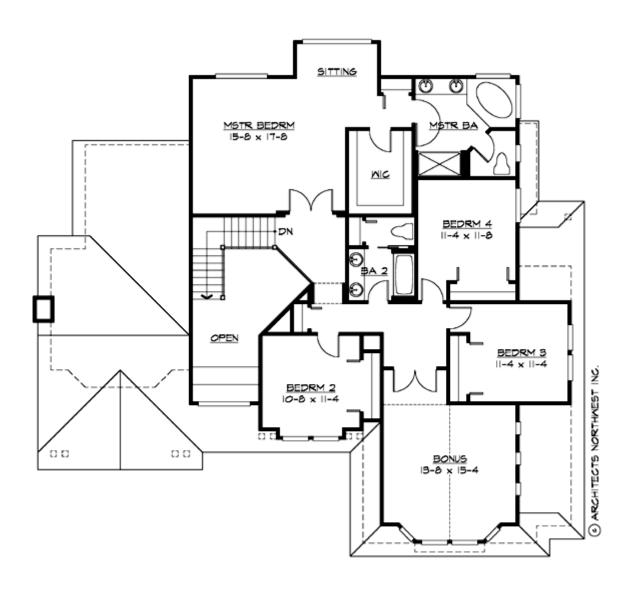

#### **UPPER FLOOR**

#### **Area Summary**

Total Area: 3210 Sq. Ft.

Main Floor: 1620 Sq. Ft.

Upper Floor: 1590 Sq. Ft.

Garage Floor: 750 Sq. Ft.