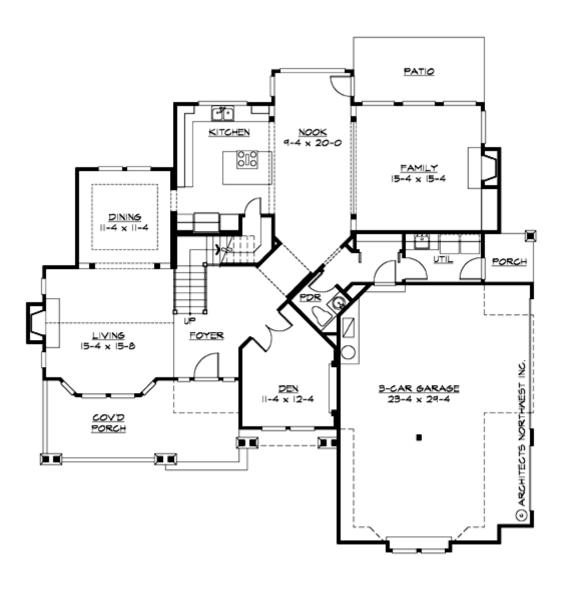

#### **MAIN FLOOR**

#### **Area Summary**

Total Area: 3210 Sq. Ft.

Main Floor: 1620 Sq. Ft.

Upper Floor: 1590 Sq. Ft.

Garage Floor: 750 Sq. Ft.