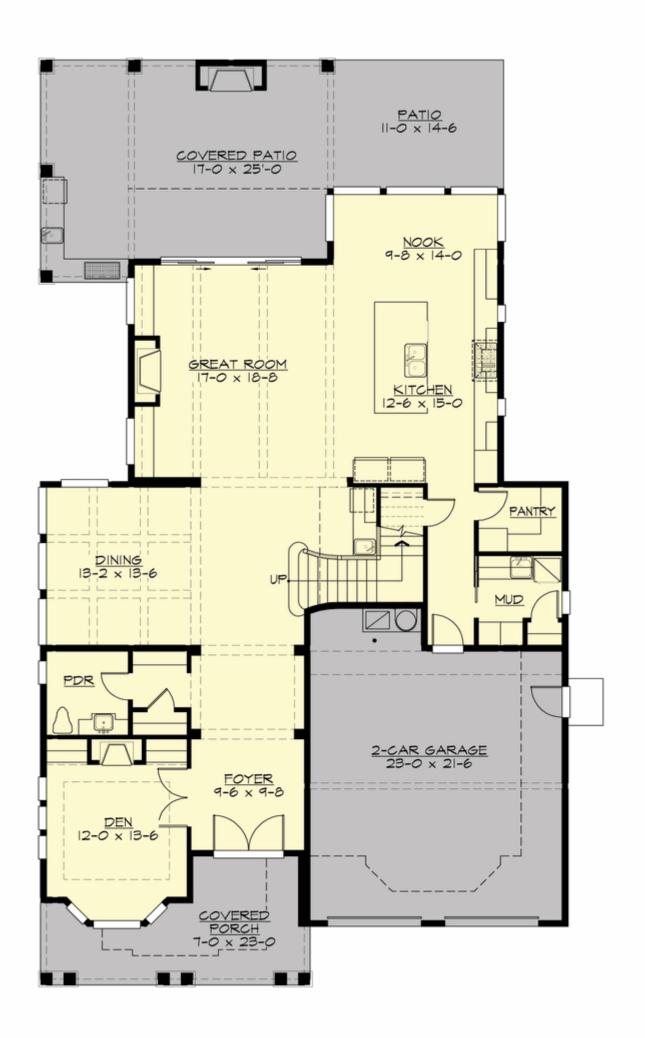

#### **MAIN FLOOR**

#### **Area Summary**

Total Area: 3806 Sq. Ft.

Main Floor: 1785 Sq. Ft.

Upper Floor: 2021 Sq. Ft.

Garage Floor: 554 Sq. Ft.