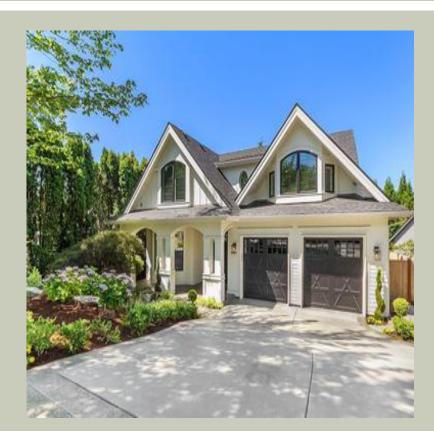

### **CARNATION - M3806A2F-0**

Total Area: **3806 Sq. Ft.** Garage Area: **554 Sq. Ft.** 

Garage Size: 2
Stories: 2
Bedrooms: 4
Full Baths: 3
Half Baths: 1
Width: 45`-0"
Depth: 79`-0"

Height: 23`-0"

Foundation: Crawl Space

# **CARNATION - M3806A2F-0**