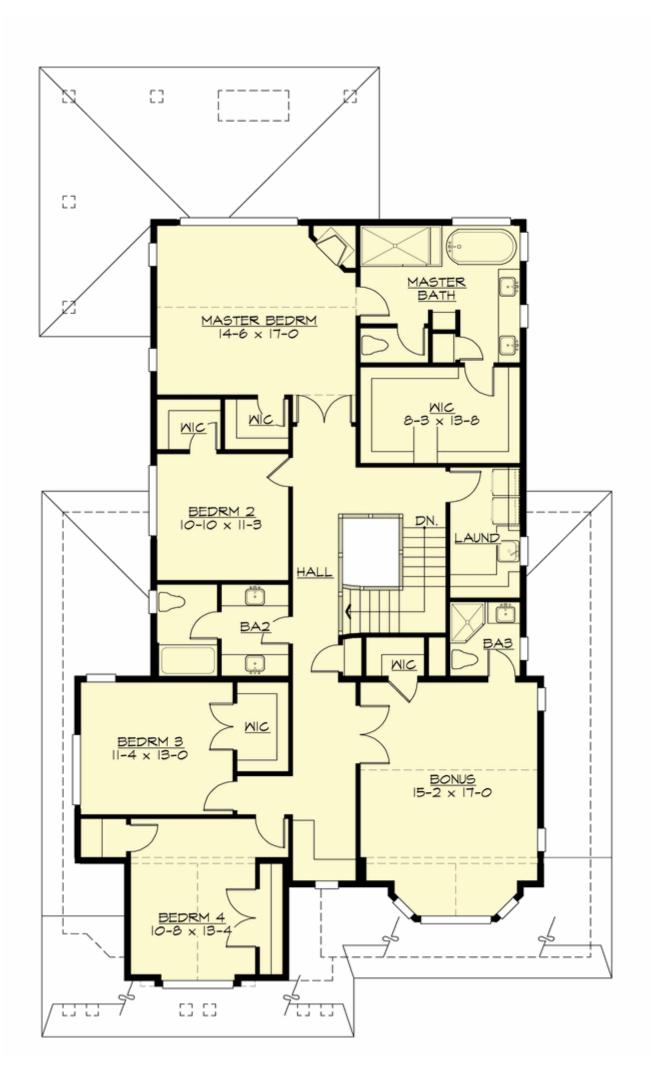

#### **UPPER FLOOR**

#### **Area Summary**

Total Area: 3806 Sq. Ft.

Main Floor: 1785 Sq. Ft.

Upper Floor: 2021 Sq. Ft.

Garage Floor: 554 Sq. Ft.