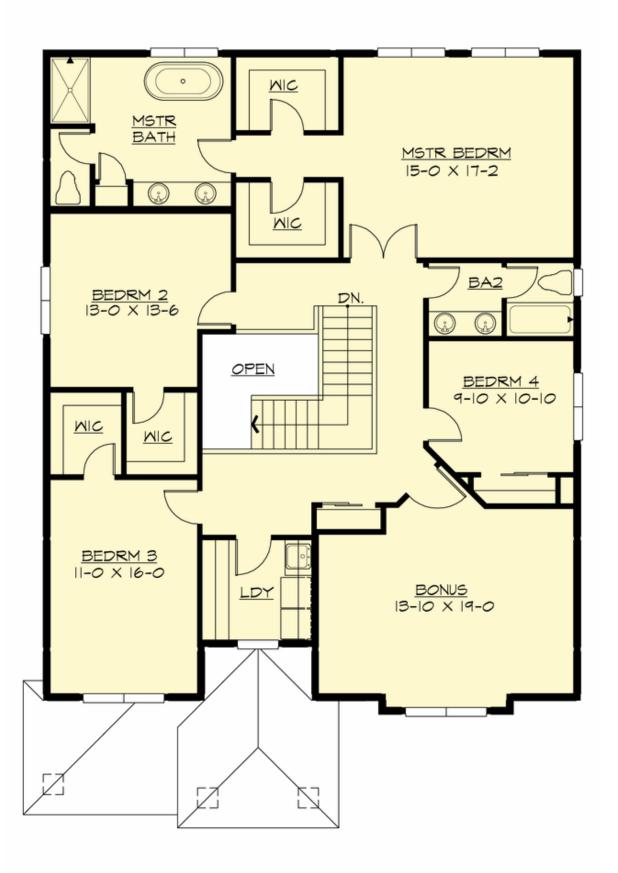

#### **UPPER FLOOR**

#### **Area Summary**

Total Area: 3301 Sq. Ft.

Main Floor: 1496 Sq. Ft.

Upper Floor: 1805 Sq. Ft.

Garage Floor: 412 Sq. Ft.