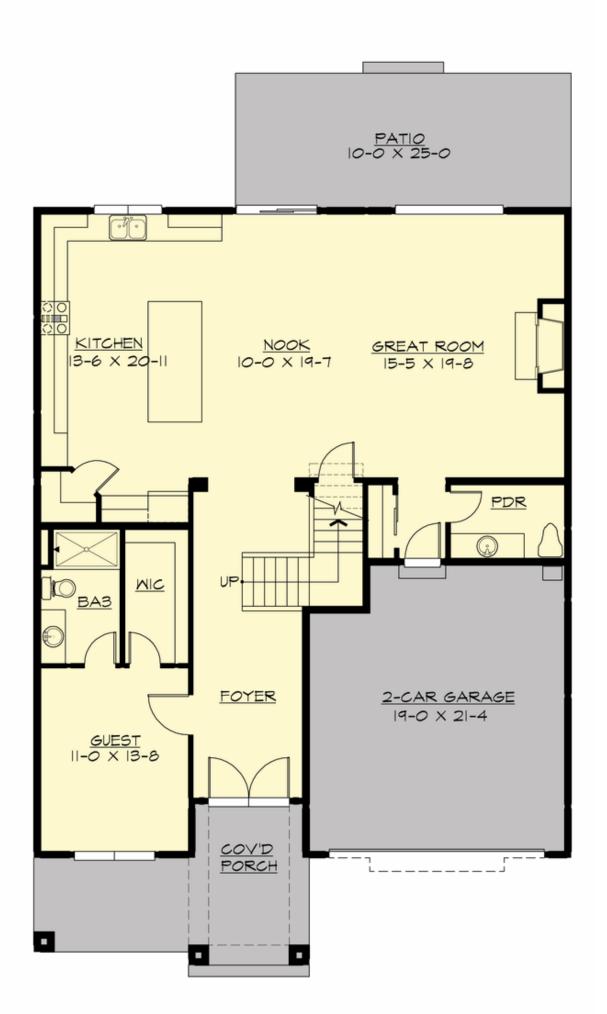

#### **MAIN FLOOR**

#### **Area Summary**

Total Area: 3301 Sq. Ft.

Main Floor: 1496 Sq. Ft.

Upper Floor: 1805 Sq. Ft.

Garage Floor: 412 Sq. Ft.