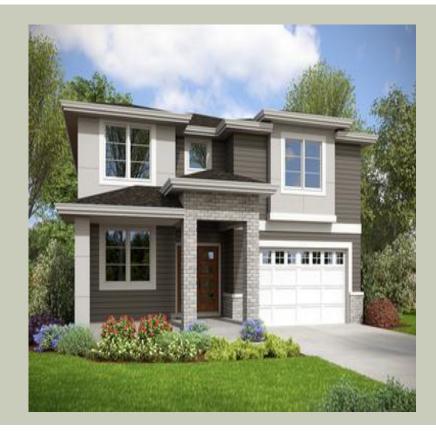

# **Architectural Style**

Contemporary Modern Prarie

Total Area: **3301 Sq. Ft.** Garage Area: **412 Sq. Ft.** 

Garage Size: 2
Stories: 2
Bedrooms: 4
Full Baths: 3
Half Baths: 1
Width: 40`-0"
Depth: 56`-6"
Height: 25`-0"

Foundation: Crawl Space