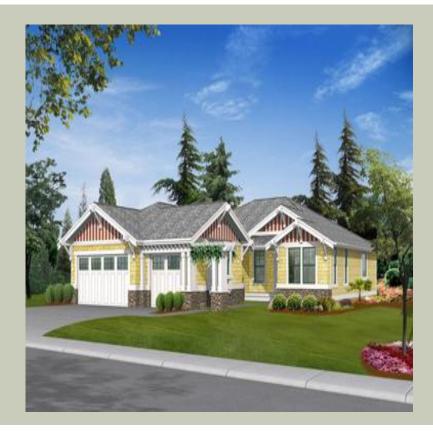

# **CARMEL - R2135B3F-0**

Total Area: 2135 Sq. Ft. Garage Area: 655 Sq. Ft.

Garage Size: 3
Stories: 1
Bedrooms: 3
Full Baths: 2
Half Baths:
Width: 50`-0"
Depth: 70`-0"
Height: 18`-6"

Foundation: Crawl Space

### **Architectural Style**

Craftsman Northwest Shingle

Stories: