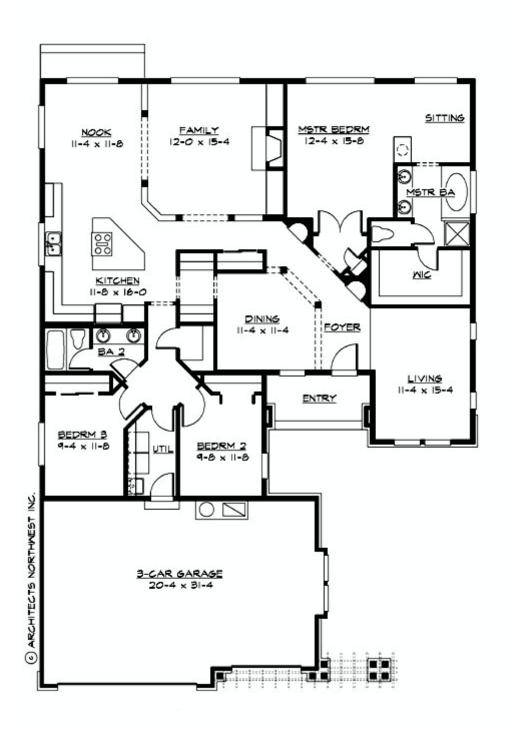

#### **MAIN FLOOR**

#### **Area Summary**

Total Area: 2135 Sq. Ft.

Main Floor: 2135 Sq. Ft.

Garage Floor: 655 Sq. Ft.

#### **Number of Rooms**

Bedrooms: 3
Full Baths: 2

### **Garage**

Garage Size: 3
Garage Door Location: Front

# **Design Features**

- Great Room
- Laundry Room @ Main Floor
- Master Bedroom @ Main Floor Rear
- Craftsman House Plans
- Northwest Floor Plans
- Shingle House Plans
- Narrow Lot House Plans
- Small House Plans