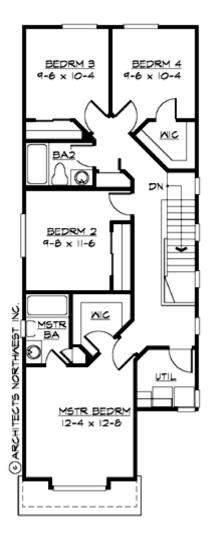

#### **UPPER FLOOR**

#### Total Area: 1625 Sq. Ft. Main Floor: 690 Sq. Ft. **Upper Floor:** 935 Sq. Ft. Garage Floor: 268 Sq. Ft.