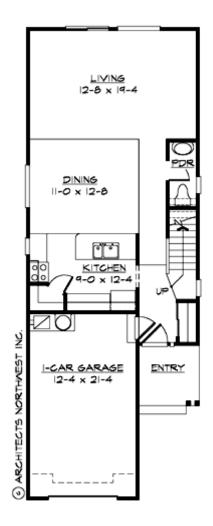

#### MAIN FLOOR

#### Total Area: 1625 Sq. Ft. Main Floor: 690 Sq. Ft. **Upper Floor:** 935 Sq. Ft. Garage Floor: 268 Sq. Ft.