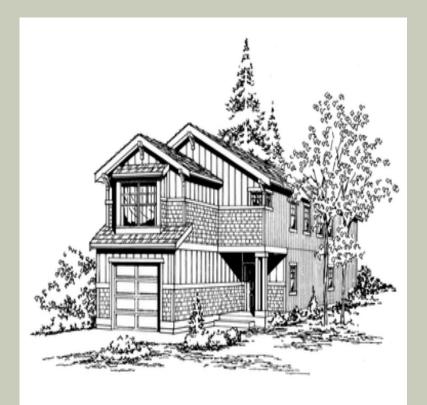

## **General Information**

2 Stories: Width: 20`-0" 55`-0" Depth: Height: 21`-6"

## **Architectural Style**

Craftsman Northwest Shotgun