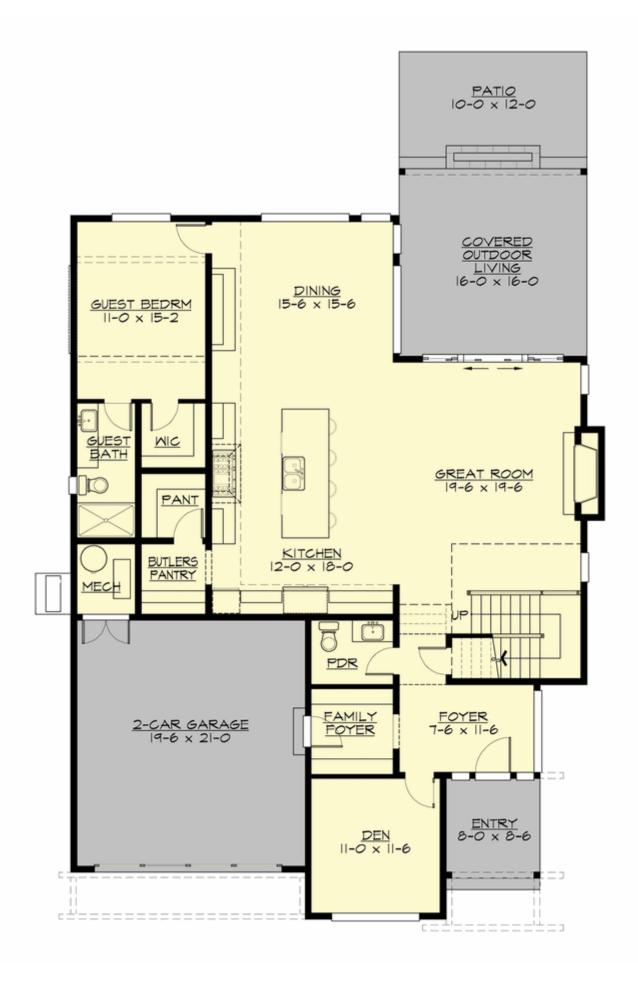

#### **MAIN FLOOR**

#### **Area Summary**

Total Area: 3615 Sq. Ft.

Main Floor: 1713 Sq. Ft.

Upper Floor: 1902 Sq. Ft.

Garage Floor: 492 Sq. Ft.