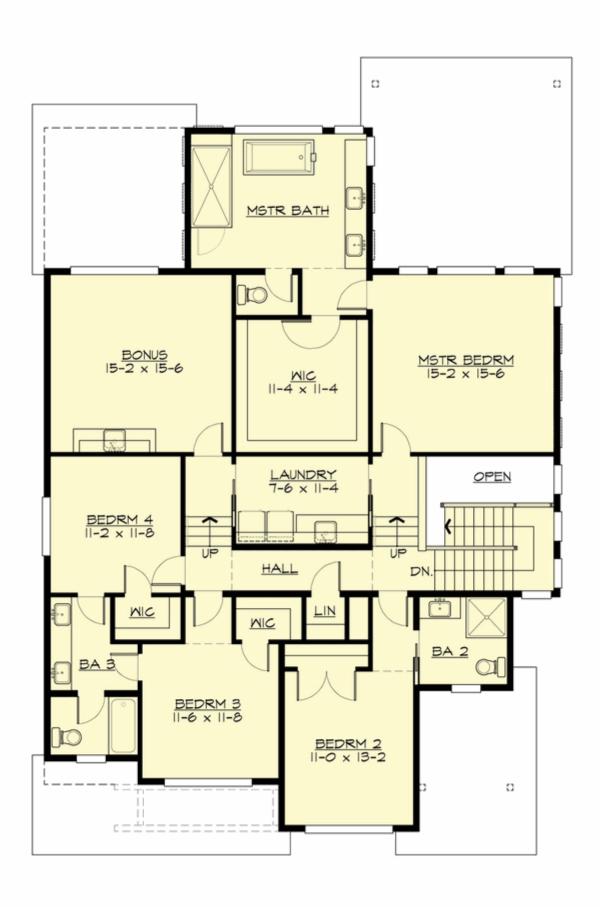

#### **UPPER FLOOR**

#### **Area Summary**

Total Area: 3615 Sq. Ft.

Main Floor: 1713 Sq. Ft.

Upper Floor: 1902 Sq. Ft.

Garage Floor: 492 Sq. Ft.