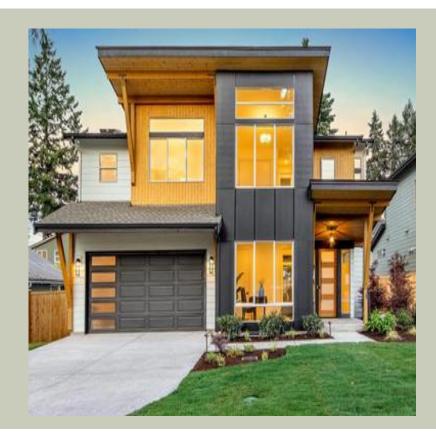

# **CARISSA - M3615A2F-0**

Total Area: 3615 Sq. Ft. Garage Area: 492 Sq. Ft.

Garage Size: 2 Stories: 2 Bedrooms: 5 Full Baths: 4 Half Baths: 1 Width: **44`-0"** Depth : **64**`-**0**"

Height: 27`-6"

Foundation: Crawl Space

# **Architectural Style**

Contemporary Modern Northwest