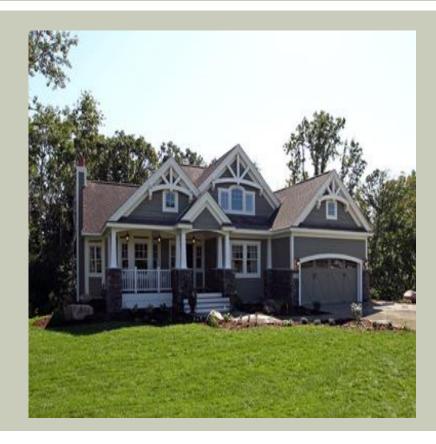

Total Area: **3020 Sq. Ft.** Garage Area: **520 Sq. Ft.** 

Garage Size: 2
Stories: 2
Bedrooms: 3
Full Baths: 3
Half Baths: 1
Width: 62`-0"
Depth: 68`-0"

Height: 27`-0"

Foundation: Crawl Space

# **Architectural Style**

Cottage Lodge Traditional