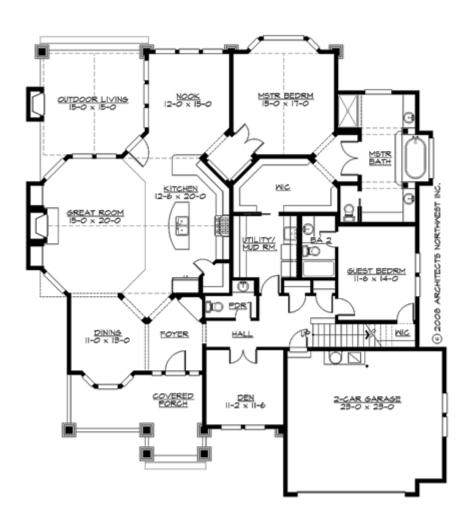

#### **MAIN FLOOR**

#### **Area Summary**

Total Area: 3020 Sq. Ft.

Main Floor: 2400 Sq. Ft.

Upper Floor: 620 Sq. Ft.

Garage Floor: 520 Sq. Ft.