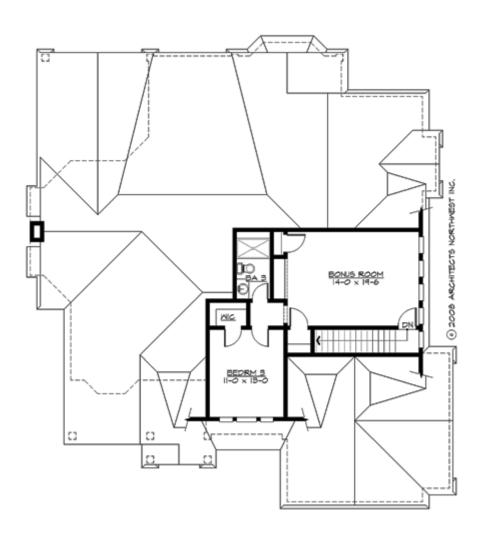

#### **UPPER FLOOR**

#### **Area Summary**

Total Area: 3020 Sq. Ft.

Main Floor: 2400 Sq. Ft.

Upper Floor: 620 Sq. Ft.

Garage Floor: 520 Sq. Ft.