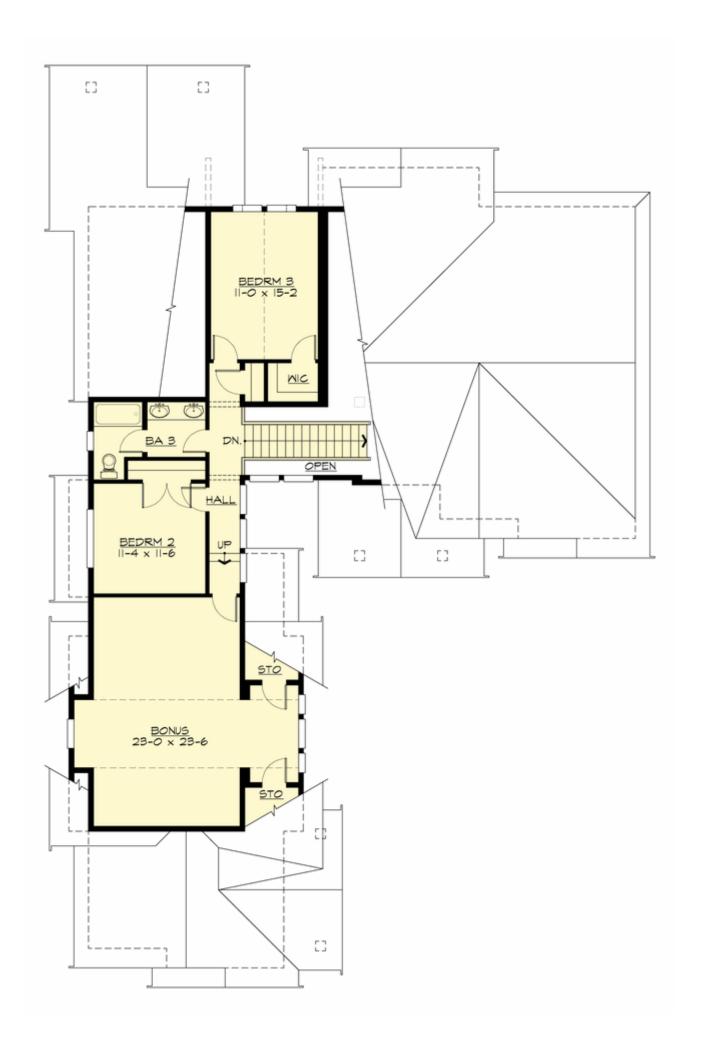

#### **UPPER FLOOR**

#### **Area Summary**

Total Area: 3055 Sq. Ft. Main Floor: 2015 Sq. Ft. Upper Floor: 1040 Sq. Ft. Garage Floor: 765 Sq. Ft.