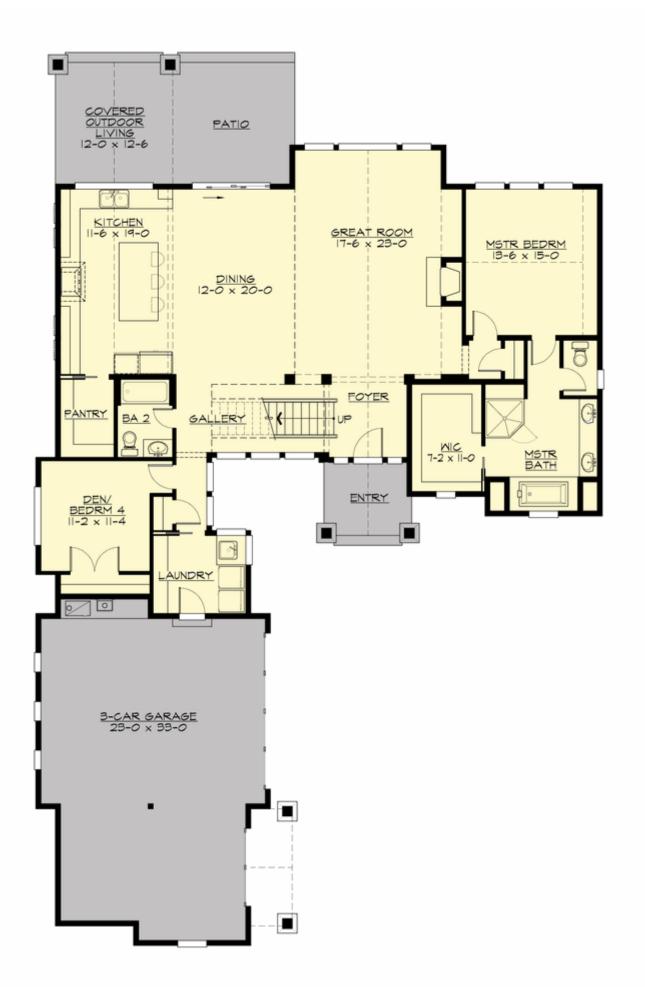

# **MAIN FLOOR**

#### **Area Summary**

Total Area: 3055 Sq. Ft. Main Floor: 2015 Sq. Ft. Upper Floor: 1040 Sq. Ft. Garage Floor: 765 Sq. Ft.