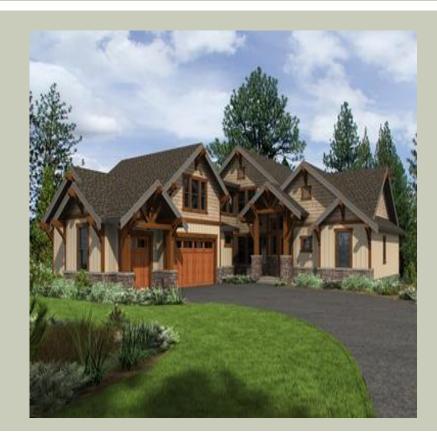

# **Architectural Style**

Craftsman Lodge

Mountain

## **Design Features**

- Suncadia Collection
- Bonus Space @ & Upper Floor
- Den/Office
- Front and Rear Porch
- Great Room
- Laundry Room @ Main Floor
- Master Bedroom @ Main Floor Rear
- Craftsman House Plans
- Lodge House Plans
- Mountain House Plans
- Narrow Lot House Plans
- View Lot (Rear) Plans