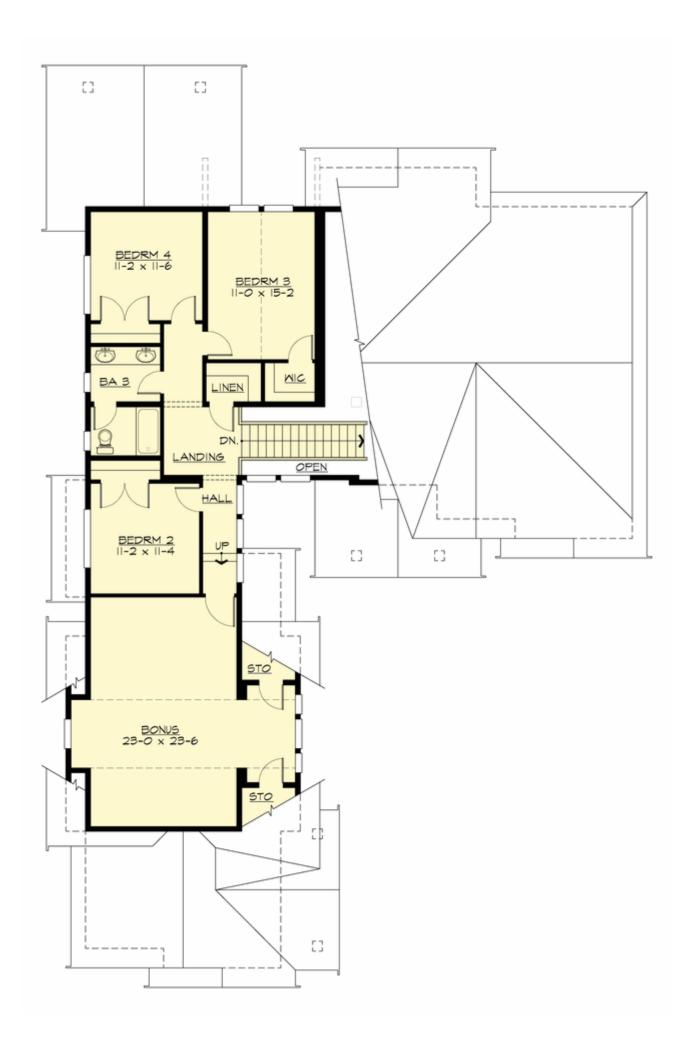

### **UPPER FLOOR**

### **Area Summary**

Total Area: 3285 Sq. Ft.

Main Floor: 2015 Sq. Ft.

Upper Floor: 1270 Sq. Ft.

Garage Floor: 765 Sq. Ft.

### **Design Features**

- Suncadia Collection
- Bonus Space @ & Upper Floor
- Den/Office
- Front and Rear Porch
- Great Room
- Laundry Room @ Main Floor
- Master Bedroom @ Main Floor Rear
- Craftsman House Plans
- Lodge House Plans
- Mountain House Plans
- Narrow Lot House Plans
- View Lot (Rear) Plans