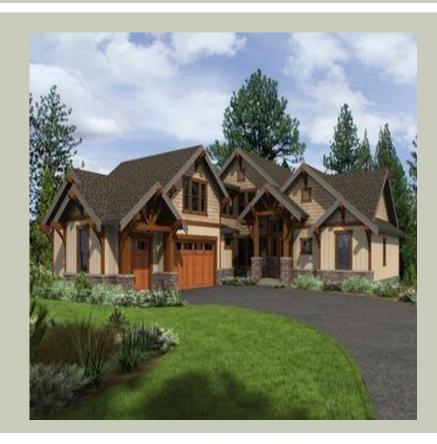

# **Architectural Style**

Craftsman Lodge Mountain

Bedrooms: 4
Full Baths: 3

**Number of Rooms** 

### **Design Features**

- Suncadia Collection
- Bonus Space @ & Upper Floor
- Den/Office
- Front and Rear Porch
- Great Room
- Laundry Room @ Main Floor
- Master Bedroom @ Main Floor Rear
- Craftsman House Plans
- Lodge House Plans
- Mountain House Plans
- Narrow Lot House Plans
- View Lot (Rear) Plans