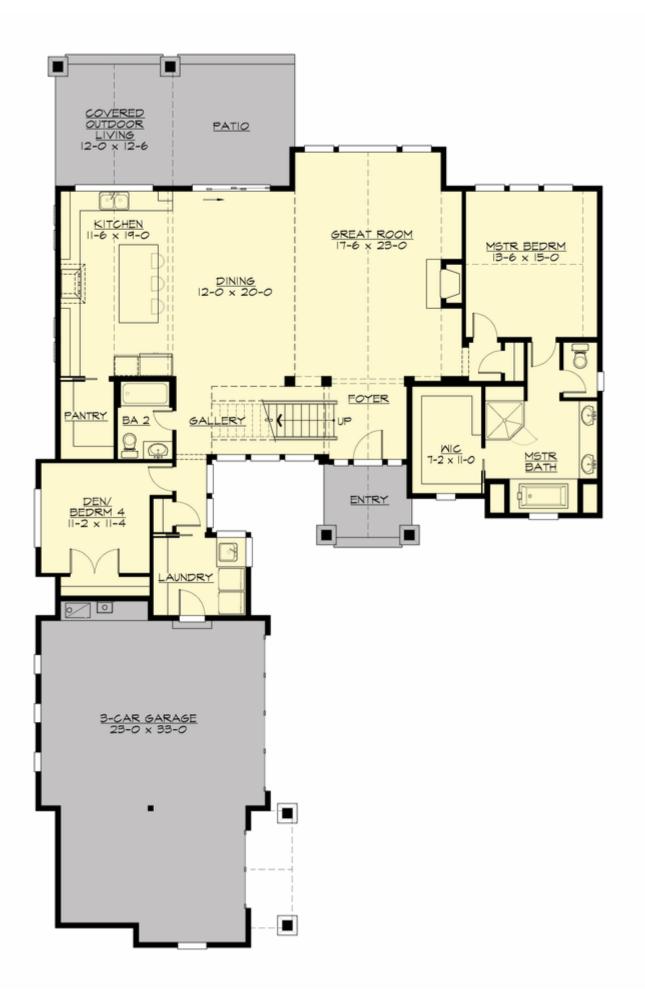

# **MAIN FLOOR**

### **Area Summary**

Total Area: 3285 Sq. Ft.

Main Floor: 2015 Sq. Ft.

Upper Floor: 1270 Sq. Ft.

Garage Floor: 765 Sq. Ft.

### **Design Features**

- Suncadia Collection
- Bonus Space @ & Upper Floor
- Den/Office
- Front and Rear Porch
- Great Room
- Laundry Room @ Main Floor
- Master Bedroom @ Main Floor Rear
- Craftsman House Plans
- Lodge House Plans
- Mountain House Plans
- Narrow Lot House Plans
- View Lot (Rear) Plans