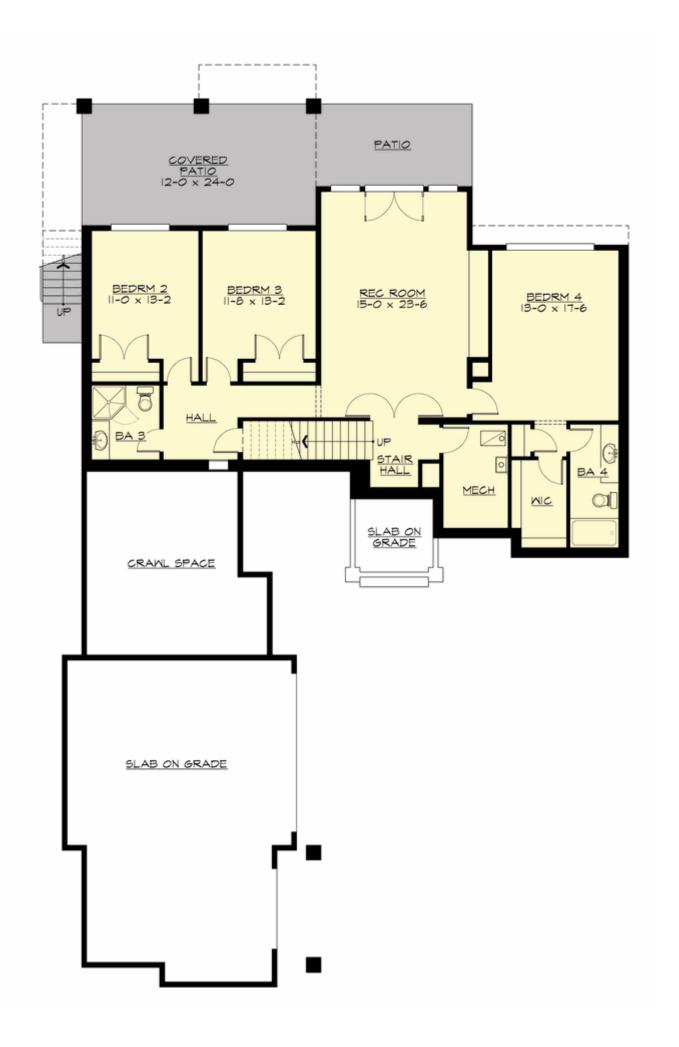

#### **LOWER FLOOR**

#### **Area Summary**

Total Area: 3415 Sq. Ft.

Main Floor: 1968 Sq. Ft.

Lower Floor: 1447 Sq. Ft.

Garage Floor: 745 Sq. Ft.