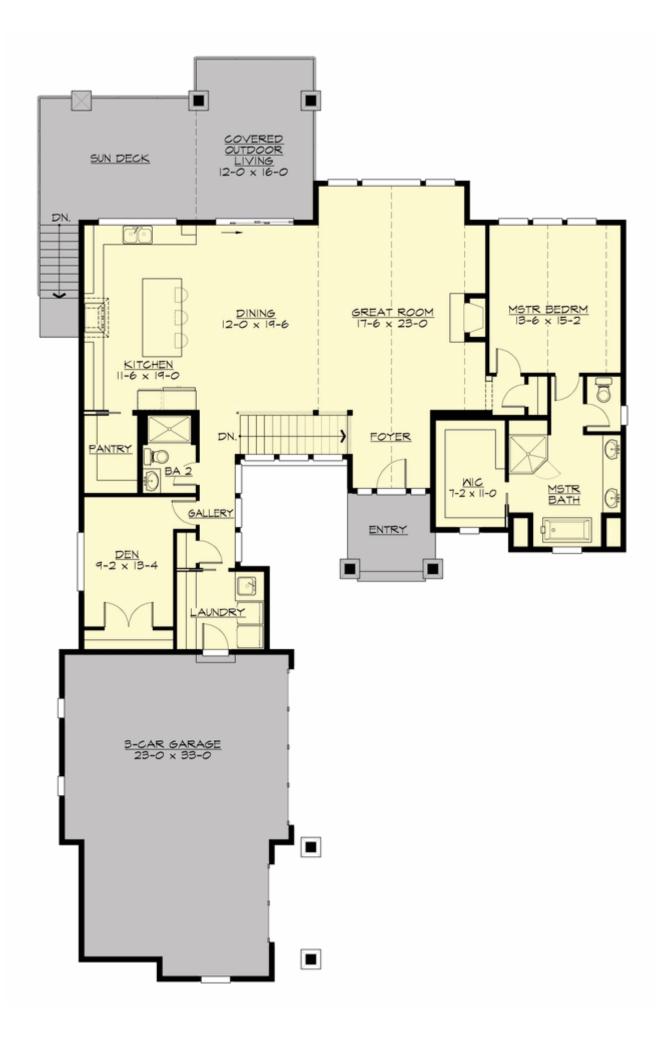

#### **MAIN FLOOR**

#### **Area Summary**

Total Area: 3415 Sq. Ft.

Main Floor: 1968 Sq. Ft.

Lower Floor: 1447 Sq. Ft.

Garage Floor: 745 Sq. Ft.