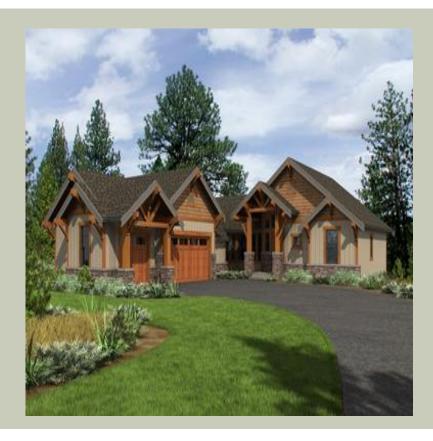

## **Architectural Style**

Craftsman Lodge Mountain

Height:

### **Design Features**

- Suncadia Collection
- Bonus Space @ & Lower Floor
- Den/Office
- Front and Rear Porch
- Great Room
- Laundry Room @ Main Floor
- Master Bedroom @ Main Floor Rear
- Craftsman House Plans
- Lodge House Plans
- Mountain House Plans
- Narrow Lot House Plans
- View Lot (Rear) Plans