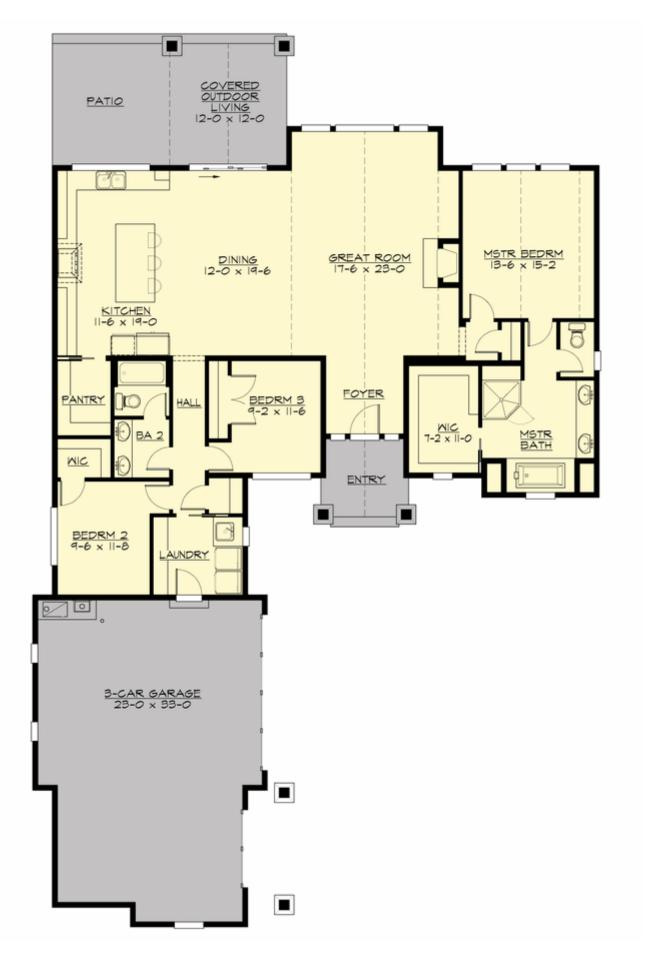

#### **MAIN FLOOR**

## CARBONADO - R2070A3S-0

#### **Area Summary**

Total Area: 2070 Sq. Ft.

Main Floor: 2070 Sq. Ft.

Garage Floor: 745 Sq. Ft.

#### **Number of Rooms**

Bedrooms: 3
Full Baths: 2

## **Garage**

Garage Size: 3
Garage Door Location: Side